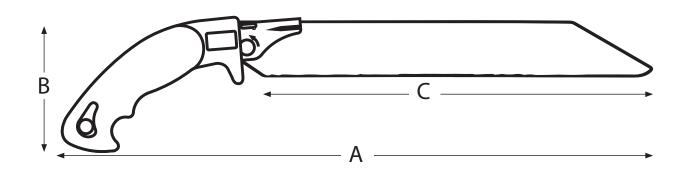

| Part No. | Description             | Α       | В  | С      |
|----------|-------------------------|---------|----|--------|
| S49030   | 8" E-Z Stroke Metal Saw | 14-7/8" | 3″ | 8-3/4" |
| S49031   | 8" Replacement Blade    | -       | -  | 8-3/4" |