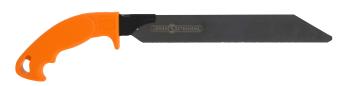

## 8" E-Z STROKE METAL CUTTING SAW

- Bi-metal blade cuts metals (iron, copper, brass, aluminum, and other metals)
- Blade design cuts on pull-stroke for fast accurate cutting action with much less effort
- Use to cut off closet bolts, copper tubing, brass tubular, iron pipe and much more
- Replacement blade available to fit orange comfort control handle
- Strong, thin, flexible blade for less resistance while cutting material
- Lightweight and durable