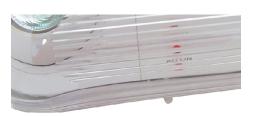

# 18113GYWL Emergency Light

This thermoplastic emergency lighting unit combines a low-profile, traditional design in an affordable package. The 18113 is available in gray and utilizes ultra-bright MR-16 halogen lamps. With fully adjustable heads, the 18113 complements any design application.

# **Applications**

The 18113GYWL series can be installed in many wet location applications such as locker rooms, green houses, gyms and more.