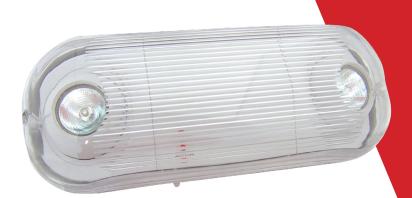

# 18113GYWL Emergency Light

This thermoplastic emergency lighting unit combines a low-profile, traditional design in an affordable package. The 18113 is available in gray and utilizes ultra-bright MR-16 halogen lamps. With fully adjustable heads, the 18113 complements any design application.

# **Applications**

The 18113GYWL series can be installed in many wet location applications such as locker rooms, green houses, gyms and more.