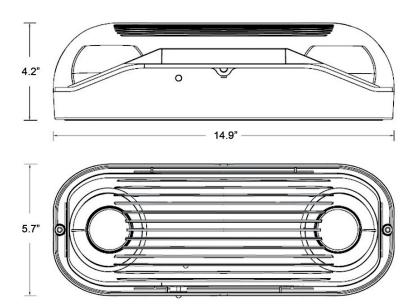

#### **Construction**

Completely self-contained Fully automatic operation Compact, low-profile design

#### **Optical System**

Precision engineered Prismatic Lens