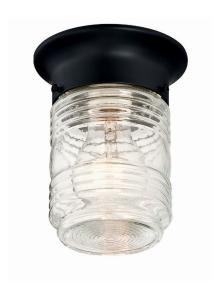

## 2-Pack Jelly Jar I-Light Outdoor Flush Mount Ceiling Light

## **SPECIFICATIONS**

**MOUNTING:** Flush Mount

SLOPED CEILING ADAPTABLE:

LAMPTYPE I: Maximum 60W

Medium Base Bulb

**BULB INCLUDED:** N/A WATTS PER BULB: 60W **TOTAL WATTAGE:** 180W **DIMMABLE:** Yes

MATERIAL CONSTRUCTION: Steel/Glass