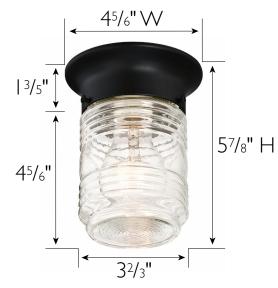

ASSEMBLED DIMENSIONS: 4.83" L × 5.88" H × 4.83" D

WEIGHT: 1.43 lbs.

**BACKPLATE DIMENSIONS:** N/A

CANOPY CEILING DIMENSIONS: 1.61" H × 4.8" W × 4.8" D **GLASS/SHADE DIMENSIONS:** 4.84" H × 3.68" L × 3.68" D