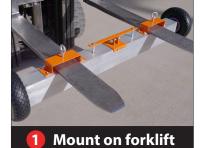

# Versatility, Efficiency and Safety

Can be used in three different configurations. Clear driveways, factory aisles, parking lots, construction sites, and more. Works over any terrain, in any weather condition. Minimal assembly required.

### **Features**

- Mount, Hang or Tow
- Quick load-release feature for easy cleaning
- Heavy-gauge steel and aircraft-grade aluminum housing
- · 10-inch diameter semi-pneumatic wheels
- Eyebolts included for suspension mounting
- Adjustable ground clearance height