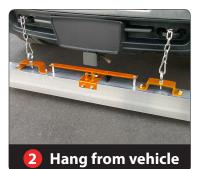

### **Features**

- Mount, Hang or Tow
- Quick load-release feature for easy cleaning
- Heavy-gauge steel and aircraft-grade aluminum housing
- · 10-inch diameter semi-pneumatic wheels
- Eyebolts included for suspension mounting
- Adjustable ground clearance height