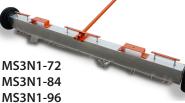

## **Specifications**

| -        | Magnetic          |                   |                  |                 |                    |         |
|----------|-------------------|-------------------|------------------|-----------------|--------------------|---------|
|          | Approx.<br>Pounds | Sweeping<br>Width | Overall<br>Width | Surface<br>Area | Shipping<br>Weight |         |
| Part No. | Pull              | inches            |                  | sq. in.         | (lbs.)             | MSRP    |
| MS3N1-48 | 250               | 48                | 58               | 192             | 78                 | \$450   |
| MS3N1-60 | 300               | 60                | 70               | 240             | 89                 | \$550   |
| MS3N1-72 | 350               | 72                | 82               | 288             | 99                 | \$660   |
| MS3N1-84 | 400               | 84                | 94               | 326             | 106                | \$750   |
| MS3N1-96 | 450               | 96                | 106              | 364             | 124                | \$1,000 |