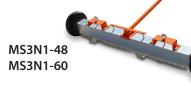

## **Specifications**

| -        | Magnetic          |                   |                  |                 |                    |         |
|----------|-------------------|-------------------|------------------|-----------------|--------------------|---------|
|          | Approx.<br>Pounds | Sweeping<br>Width | Overall<br>Width | Surface<br>Area | Shipping<br>Weight |         |
| Part No. | Pull              | inches            |                  | sq. in.         | (lbs.)             | MSRP    |
| MS3N1-48 | 250               | 48                | 58               | 192             | 78                 | \$450   |
| MS3N1-60 | 300               | 60                | 70               | 240             | 89                 | \$550   |
| MS3N1-72 | 350               | 72                | 82               | 288             | 99                 | \$660   |
| MS3N1-84 | 400               | 84                | 94               | 326             | 106                | \$750   |
| MS3N1-96 | 450               | 96                | 106              | 364             | 124                | \$1,000 |