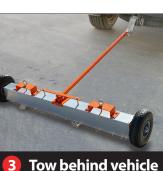

# Versatility, Efficiency and Safety

Can be used in three different configurations. Clear driveways, factory aisles, parking lots, construction sites, and more. Works over any terrain, in any weather condition. Minimal assembly required.

### **Features**

- Mount, Hang or Tow
- Quick load-release feature for easy cleaning
- Heavy-gauge steel and aircraft-grade aluminum housing
- · 10-inch diameter semi-pneumatic wheels
- Eyebolts included for suspension mounting
- Adjustable ground clearance height