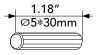

# Hardware

14 pcs

**16** SETS

2 SETS

4 pcs

 $2 \; \mathsf{pcs}$ 

**1** pc

2 pcs