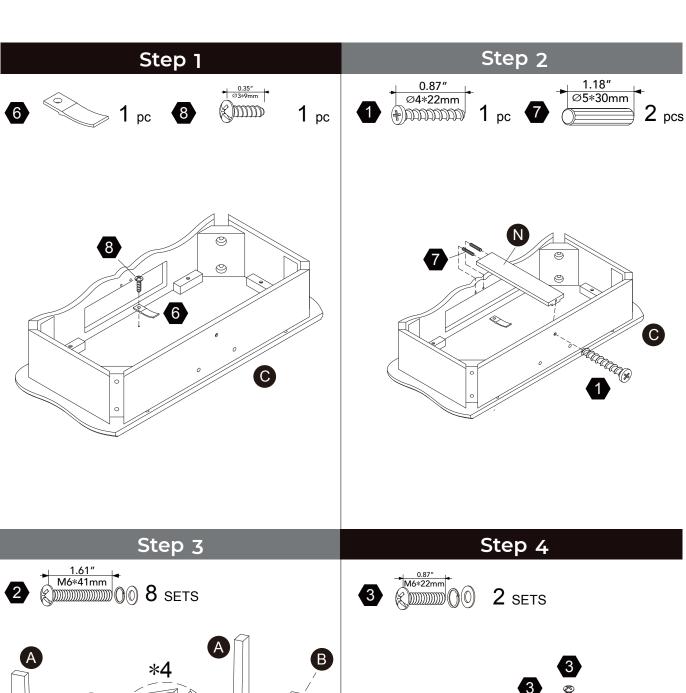

# **Exploded Drawing**

Scan for assembly instructions.

# **Product Parts**

G

4 pcs

 $2 \; \mathsf{pcs}$ 

# Hardware

14 pcs

**16** SETS

2 SETS

4 pcs

 $2 \; \mathsf{pcs}$ 

**1** pc

2 pcs

**1** pc

Scan for assembly instructions.