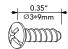

# Hardware

14 pcs

**16** SETS

2 SETS

4 pcs

 $2 \; \mathsf{pcs}$ 

**1** pc

2 pcs