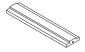

# Hardware

14 pcs

**16** SETS

2 SETS

4 pcs

 $2 \; \mathsf{pcs}$ 

**1** pc

2 pcs