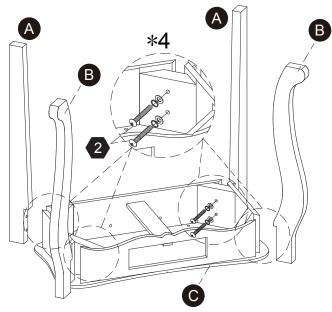

# **Exploded Drawing**

Scan for assembly instructions.

# **Product Parts**

G

4 pcs

 $2 \; \mathsf{pcs}$ 

# Hardware

14 pcs

**16** SETS

2 SETS

4 pcs

 $2 \; \mathsf{pcs}$ 

**1** pc

2 pcs

**1** pc

Scan for assembly instructions.