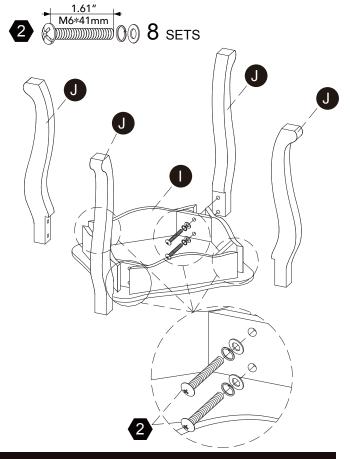

# Hardware

14 pcs

**16** SETS

2 SETS

4 pcs

 $2 \; \mathsf{pcs}$ 

**1** pc

2 pcs