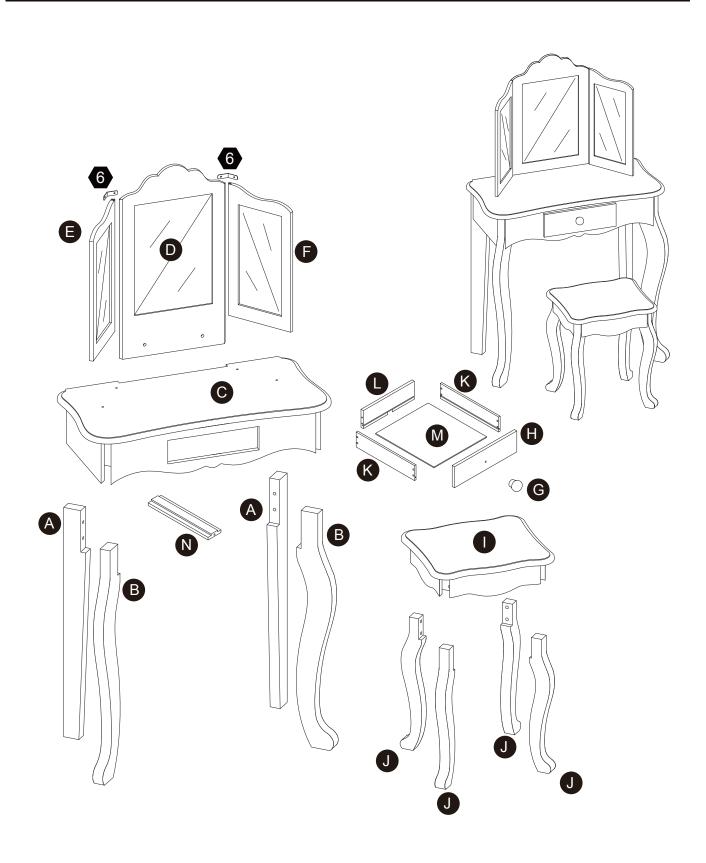

# **Exploded Drawing**

Scan for assembly instructions.

# **Product Parts**

G

4 pcs

 $2 \; \mathsf{pcs}$ 

# Hardware

14 pcs

**16** SETS

2 SETS

4 pcs

 $2 \; \mathsf{pcs}$ 

**1** pc

2 pcs