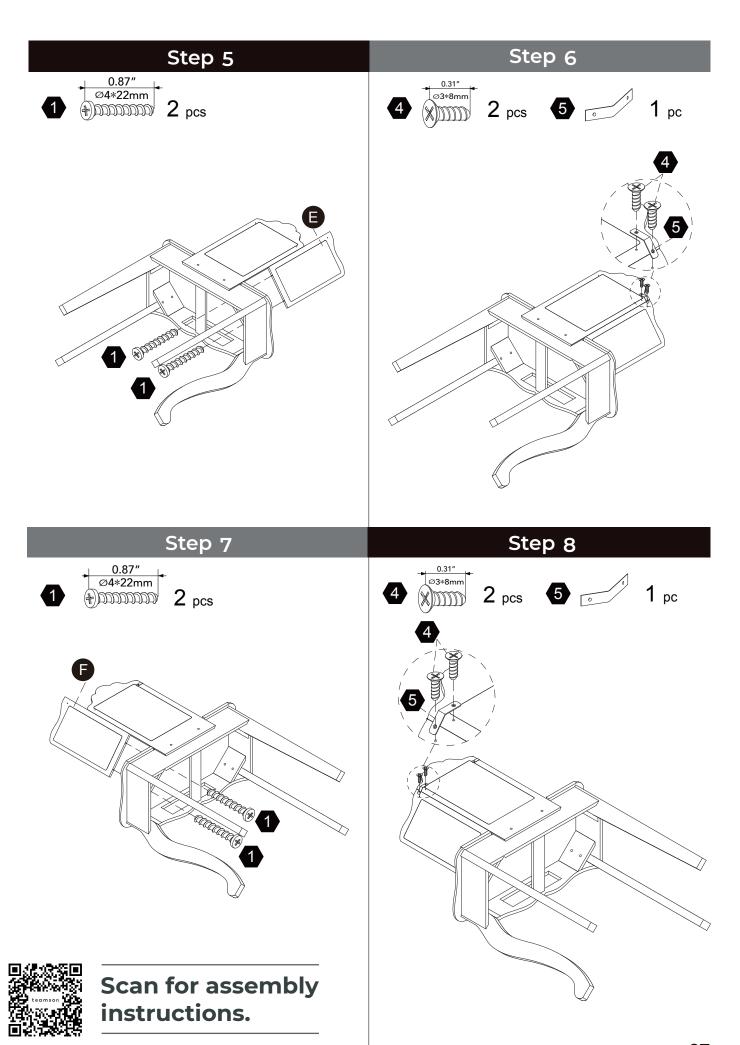

# **Exploded Drawing**

Scan for assembly instructions.

# **Product Parts**

G

4 pcs

 $2 \; \mathsf{pcs}$ 

# Hardware

14 pcs

**16** SETS

2 SETS

4 pcs

 $2 \; \mathsf{pcs}$ 

**1** pc

2 pcs

**1** pc

Scan for assembly instructions.

Scan for assembly instructions.