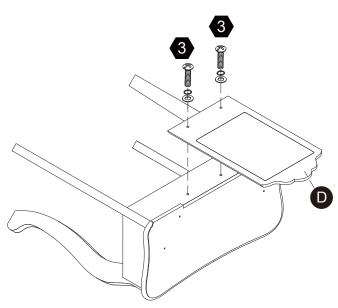

# **Exploded Drawing**

Scan for assembly instructions.

# **Product Parts**

G

4 pcs

 $2 \; \mathsf{pcs}$ 

# Hardware

14 pcs

**16** SETS

2 SETS

4 pcs

 $2 \; \mathsf{pcs}$ 

**1** pc

2 pcs

**1** pc

Scan for assembly instructions.