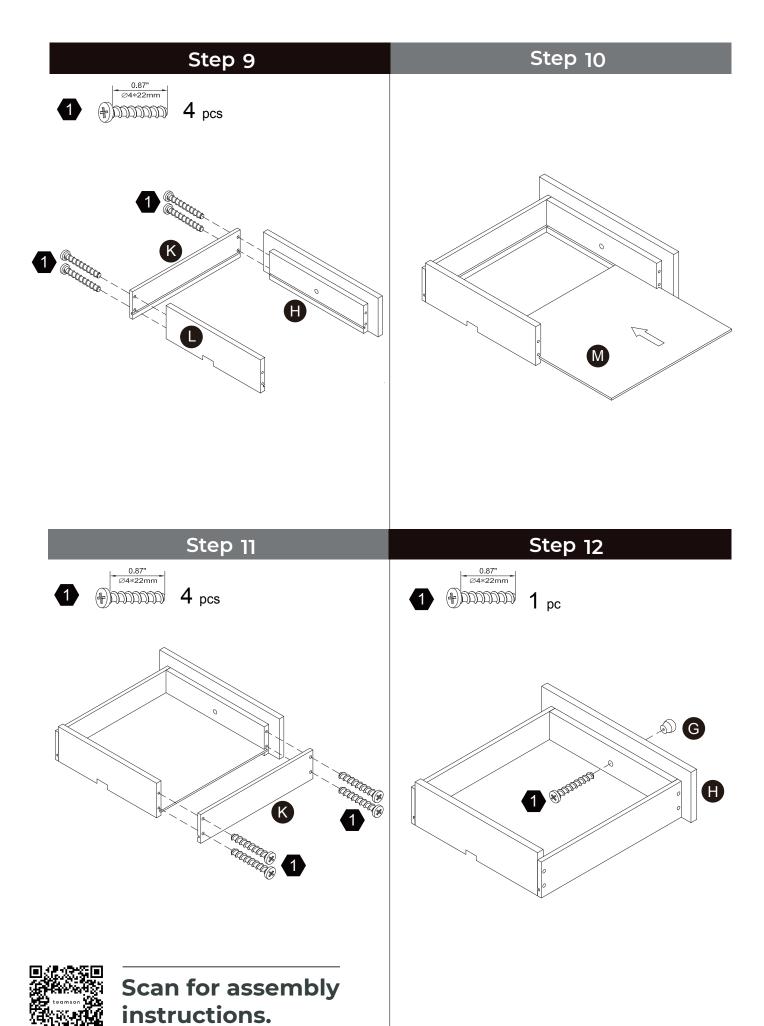

or email us through our customer care support!

We are always ready to assist you!



#### CARE INSTRUCTIONS

To clean your product, use mild soap and water on adamp cloth, Do not use window cleaners or cleaning abrasives as they will scratch the surface and could damage the protective coating.

# **Exploded Drawing**





Scan for assembly instructions.

# **Product Parts**

























G























4 pcs

 $2 \; \mathsf{pcs}$ 









# Hardware

























14 pcs

**16** SETS

2 SETS

4 pcs

 $2 \; \mathsf{pcs}$ 

**1** pc









2 pcs

**1** pc



Scan for assembly instructions.



# WARNING

**CHOKING HAZARD - Small Parts** Not for children under 3 years The product is to be assembled by an adult. 05







Scan for assembly instructions.







Step 13 Step 14





## Step 15



### **WARNING:**

DO NOT place this product near a window as it can be used as a step by the child and cause the child to fall out of the window;

Be aware of the risk of open fires and other sources of strong heat in the vicinity of the product;

DO NOT place this product near a window where cords from blinds or curtains could strangle a child.

All assembly fittings should always be tightened properly

Not to use the seating if any part is broken, torn or missing and use only spare parts approved by the manufacturer Never immerse in water. Surface wash and air dry



Scan for assembly instructions.