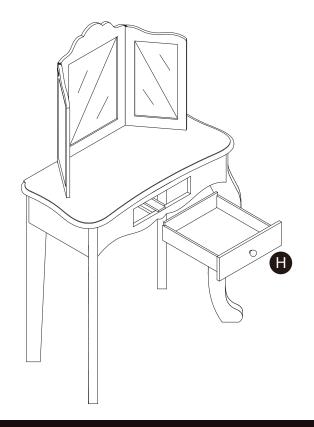

h our customer care support!

We are always ready to assist you!



#### CARE INSTRUCTIONS

To clean your product, use mild soap and water on adamp cloth, Do not use window cleaners or cleaning abrasives as they will scratch the surface and could damage the protective coating.

# **Exploded Drawing**





Scan for assembly instructions.

# **Product Parts**

























G























4 pcs

 $2 \; \mathsf{pcs}$ 









# Hardware

























14 pcs

**16** SETS

2 SETS

4 pcs

 $2 \; \mathsf{pcs}$ 

**1** pc









2 pcs

**1** pc



Scan for assembly instructions.



# WARNING

**CHOKING HAZARD - Small Parts** Not for children under 3 years The product is to be assembled by an adult. 05







Scan for assembly instructions.







Step 13 Step 14





## Step 15



### **WARNING:**

DO NOT place this product near a window as it can be used as a step by the child and cause the child to fall out of the window;

Be aware of the risk of open fires and other sources of strong heat in the vicinity of the product;

DO NOT place this product near a window where cords from blinds or curtains could strangle a child.

All assembly fittings should always be tightened properly

Not to use the seating if any part is broken, torn or missing and use only spare parts approved by the manufacturer Never immerse in water. Surface wash and air dry



Scan for assembly instructions.