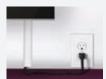

# Continental CEFL32FH-1 Linear Electric Fireplace

Effortlessly heat large spaces with the CEFL32FH-1 Continental Wall Hanging Electric Fireplace. Simply hang this fireplace like a piece of art using the integrated bracket, plug it in, and you are ready to use it. You can adjust the flame intensity, flame color, blower, heat output, and set the timer. The slim depth, glass ember bed and beautiful flames of this electric fireplace will add a stylish ambiance to any home or office without intruding into the space.

## **Competitive Advantages**

- High Power LED lights are low maintenance and provide day or night intensity
- · Ultra slim design
- Can be fully recessed into the wall for a flush appearance or easily hung on the wall with the mounting bracket