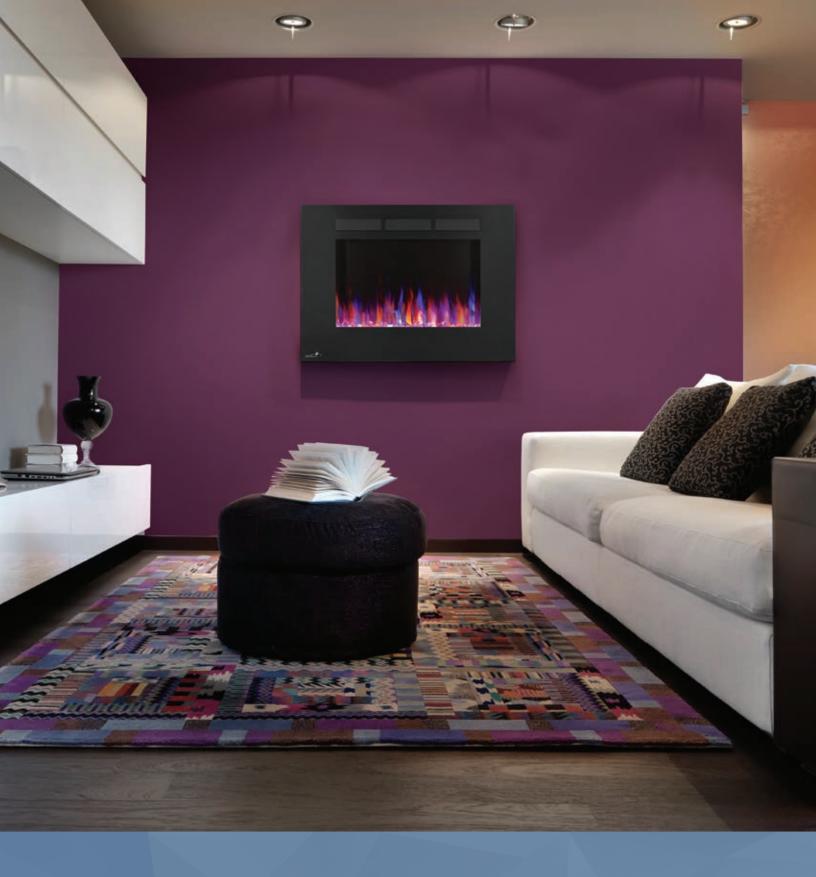

# CEFL32FH-1 Linear Electric Fireplace Shown with Multi Flame Color

# Continental CEFL32FH-1 Linear Electric Fireplace

Effortlessly heat large spaces with the CEFL32FH-1 Continental Wall Hanging Electric Fireplace. Simply hang this fireplace like a piece of art using the integrated bracket, plug it in, and you are ready to use it. You can adjust the flame intensity, flame color, blower, heat output, and set the timer. The slim depth, glass ember bed and beautiful flames of this electric fireplace will add a stylish ambiance to any home or office without intruding into the space.