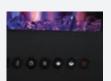

# CEFL32FH-1 Linear Electric Fireplace Shown with Multi Flame Color

### **Features and Benefits**

- · Simply plugs into a 120V wall outlet
- Suitable for any room including bedrooms, sitting rooms and mobile homes
- Paintable cord cover included (covers cord and can be painted to blend in with existing décor)
- Glass ember bed accents the flame
- \* Flame choice of blue or orange and a mixture in-between
- Convenient remote control (controls flame intensity, flame color option, blower, heat output and timer)
- Up to 5,000 BTU's
- Viewing area: 22 9/16"W x 12"H
- 1,500 Watts