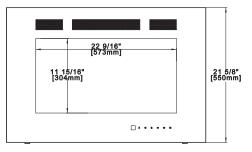

### **Features and Benefits**

- · Simply plugs into a 120V wall outlet
- Suitable for any room including bedrooms, sitting rooms and mobile homes
- Paintable cord cover included (covers cord and can be painted to blend in with existing décor)
- Glass ember bed accents the flame
- \* Flame choice of blue or orange and a mixture in-between
- Convenient remote control (controls flame intensity, flame color option, blower, heat output and timer)
- Up to 5,000 BTU's
- Viewing area: 22 9/16"W x 12"H
- 1,500 Watts