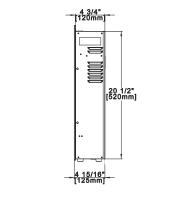

## **Competitive Advantages**

- High Power LED lights are low maintenance and provide day or night intensity
- · Ultra slim design
- Can be fully recessed into the wall for a flush appearance or easily hung on the wall with the mounting bracket