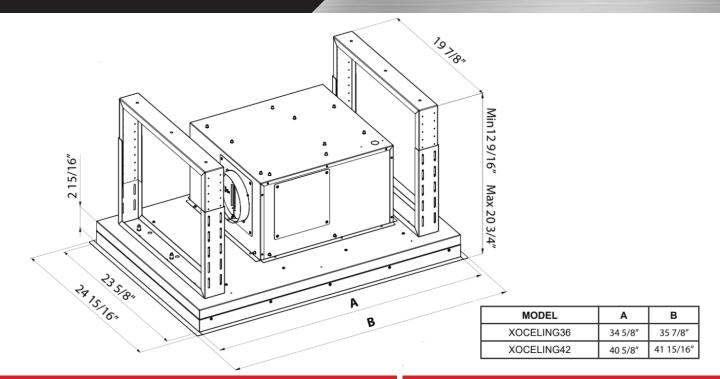

#### DIMENSIONS

34-5/8" W x 23-5/8" D x 20-3/4" H 40-5/8 W x 23-5/8 D x 20-3/4" H

- Electronic 3 Speed Control + Power Boost
- CCC Code Compliance Control 395 or 600 CFM
- ADA Compliant Remote Control Included
- High-Efficiency LED Bars
- Provides unobstructed view of cooking area
- Quiet, efficient Peripheral Aspiration
- Dishwasher Safe Aluminum Mesh Filters
- 5 Minute Delay Shutoff Timer
- Made In Italy