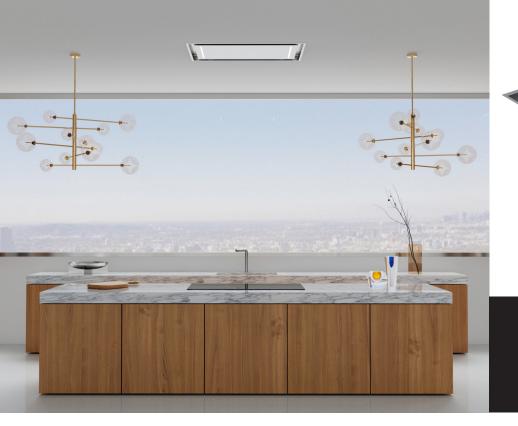

## HOW BEAUTIFUL KITCHENS BREATH

- CCC Controls 600 or 395 CFM max
- Made in Italy

#### XO CEILING VENTS

The XO Ceiling Vent hood discreetly mounts into the ceiling above your cooking surface for power and an unobstructed view. Your kitchen will stay clean and smoke free with the Perimeter Aspiration System and multiple blower options, and the tri-level LED lighting ensures a good-looking glow. Available in 36" and 42".