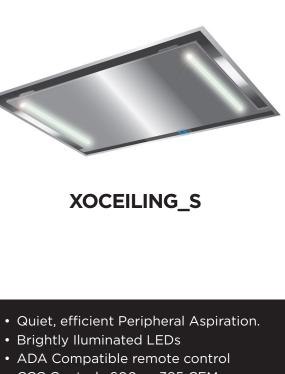

### **XOCEILING\_S** KITCHEN ISLAND CEILING VENT

# XOCEILING\_S

#### KITCHEN ISLAND CEILING VENT

#### **FEATURES**

FINISH

FEATURES

Stainless Steel

#### DIMENSIONS

34-5/8" W x 23-5/8" D x 20-3/4" H 40-5/8 W x 23-5/8 D x 20-3/4" H

- Electronic 3 Speed Control + Power Boost
- CCC Code Compliance Control 395 or 600 CFM
- ADA Compliant Remote Control Included
- High-Efficiency LED Bars
- Provides unobstructed view of cooking area
- Quiet, efficient Peripheral Aspiration
- Dishwasher Safe Aluminum Mesh Filters
- 5 Minute Delay Shutoff Timer
- Made In Italy