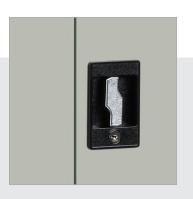

#### **FEATURES**

- 30" and 36" widths, 42" and 72" heights
- 72" height available in 18" and 24" depths
- Durable fully welded construction
- Shelves are adjustable in 1" increments
- 180 lbs. capacity per shelf
- Recessed handle with core-removable lock
- 3-shelf unit has one fixed and two adjustable shelves
- 4-shelf unit has three adjustable shelves
- 5-shelf unit has one fixed and four adjustable shelves
- Three point locking system locks top, bottom and doors
- Two adjustable leveling glides front corners
- Durable steel construction with non-porous surface is easy to clean and disinfect