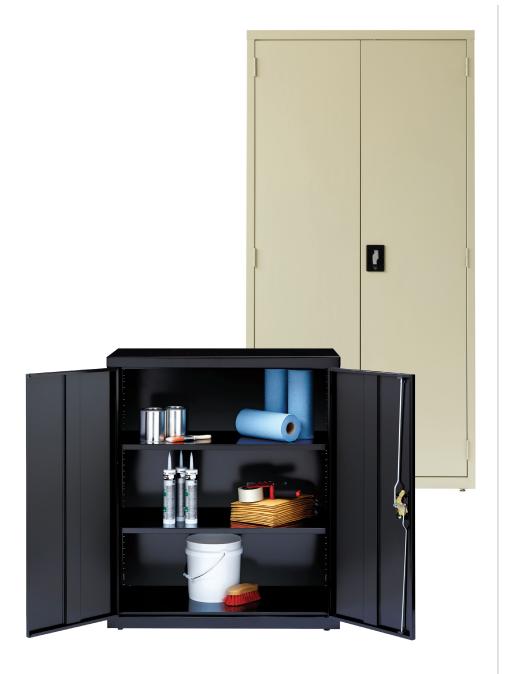

#### **FEATURES**

- 30" and 36" widths, 42" and 72" heights
- 72" height available in 18" and 24" depths
- Durable fully welded construction
- Shelves are adjustable in 1" increments
- 180 lbs. capacity per shelf
- Recessed handle with core-removable lock
- 3-shelf unit has one fixed and two adjustable shelves
- 4-shelf unit has three adjustable shelves
- 5-shelf unit has one fixed and four adjustable shelves
- Three point locking system locks top, bottom and doors
- Two adjustable leveling glides front corners
- Durable steel construction with non-porous surface is easy to clean and disinfect

## **DIMENSIONS**

- 15"D 4 Shelf 66" H x 30" W x 15" D
- 18"D 3 Shelf 42" H x 36" W x 18" D
- 18"D 5 Shelf 72" H x 36" W x 18" D
- 24"D 5 Shelf 72" H x 36" W x 24" D

#### **FINISHES**

Putty

Black

Light Gray