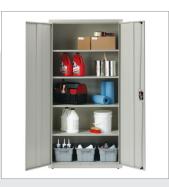

#### **FEATURES**

- 30" and 36" widths, 42" and 72" heights
- 72" height available in 18" and 24" depths
- Durable fully welded construction
- Shelves are adjustable in 1" increments
- 180 lbs. capacity per shelf
- Recessed handle with core-removable lock
- 3-shelf unit has one fixed and two adjustable shelves
- 4-shelf unit has three adjustable shelves
- 5-shelf unit has one fixed and four adjustable shelves
- Three point locking system locks top, bottom and doors
- Two adjustable leveling glides front corners
- Durable steel construction with non-porous surface is easy to clean and disinfect

## **DIMENSIONS**

- 15"D 4 Shelf 66" H x 30" W x 15" D
- 18"D 3 Shelf 42" H x 36" W x 18" D
- 18"D 5 Shelf 72" H x 36" W x 18" D
- 24"D 5 Shelf 72" H x 36" W x 24" D