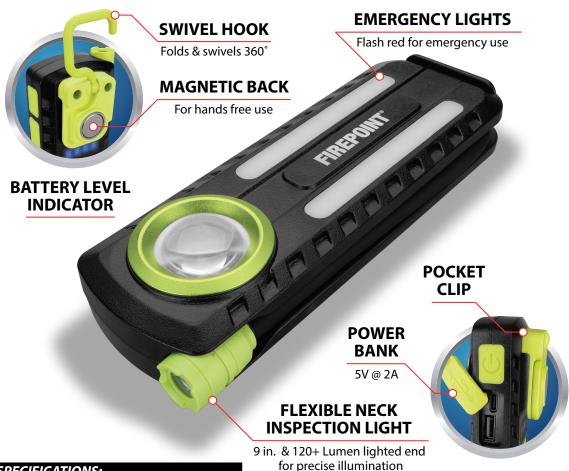

- Three lights in one \_ handheld pocket light, flexible inspection light, and red emergency/night light
- High output area light produces 800+ lumens for lighting up your work area
- Built-in flexible neck inspection light features a 9 in. (23 cm) flexible neck and 120+ lumen lighted end for precise illumination
- Also features red LED strip lights that can be used in low light settings, or flash for emergency use
- Power bank function, pocket clip, magnetic back, and folding swivel hook provided added versatility and hands-free operation
- Specifications: 810 lumens, 4 hour runtime on high; 350 lumens, 5 hour runtime on low; 127 lumen inspection light, 7 hour runtime; 3-4 hour charging time; integrated 3.7V 2000 mAh 18650 Li-ion battery with 20 in. (50 cm) USB-C charging cable; 5V 2A USB power output