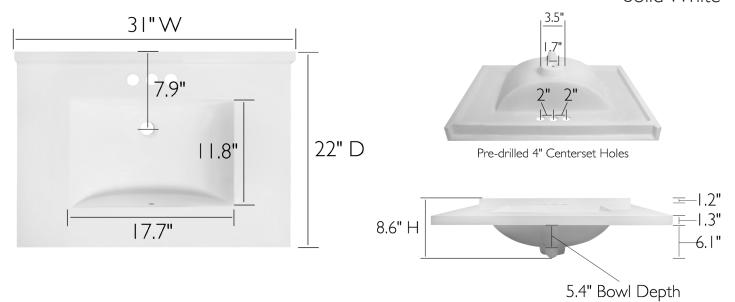

## 3 I" Camilla II Cultured Marble Vanity Top Solid White

## **SPECIFICATIONS**

MATERIAL: Cultured Marble

**ASSEMBLED DIMENSIONS:**  $8.6" H \times 31" L \times 22" D$ 

ASSEMBLED WEIGHT: 44 lbs.

FAUCET TYPE: Lav Centerset

NUMBER OF MOUNTING HOLES: 3

BOWL MATERIAL: Cultured Marble

BACK SPLASH INCLUDED: Yes

COLOR: Solid White

NUMBER OF BOWLS:

**BOWL DIMENSIONS:** 5.4"  $H \times 17.7$ "  $L \times 11.8$ " D

**BOWL SHAPE:** Rectangle

SINK THICKNESS: 1.3"

MOUNTING TYPE: Surface

OVERFLOW HOLE: Yes