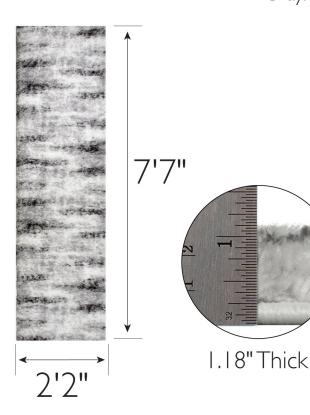

## Zielle Soft Shag Runner Rug 2'2" × 7'7" Gray/Black

## **SPECIFICATIONS**

MATERIAL: BACKING MATERIAL: INDOOR/OUTDOOR: SHAPE: COLOR: ASSEMBLED DIMENSIONS: ASSEMBLED WEIGHT: PILE HEIGHT: PILE HEIGHT VARIATION: RUG FRINGE OR TASSLE: MACHINE WASHABLE: RUG PAD RECOMMENDED: Polypropylene Cotton Indoor Use Only Runner Gray/Black I.18" H × 2'2" W × 7'7" L 5.62 lbs. I.18" No No No Yes