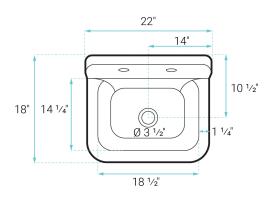

## Specifications:

- N.W: 100 lb.
- L: 22" x W: 18" x H: 20 1/2"
- Inner Sink: L: 18 1/2" x W: 14 1/4" x D: 11 1/2"