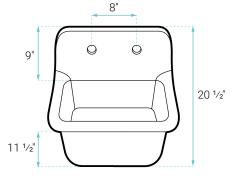

## Specifications:

- N.W: 100 lb.
- L: 22" x W: 18" x H: 20 1/2"
- Inner Sink: L: 18 1/2" x W: 14 1/4" x D: 11 1/2"