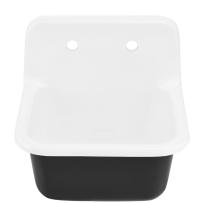

## Wall-Hung Sink SM-WS350

#### Colors & Finishes:

■ White Inner with Black Outside: SM-WS350