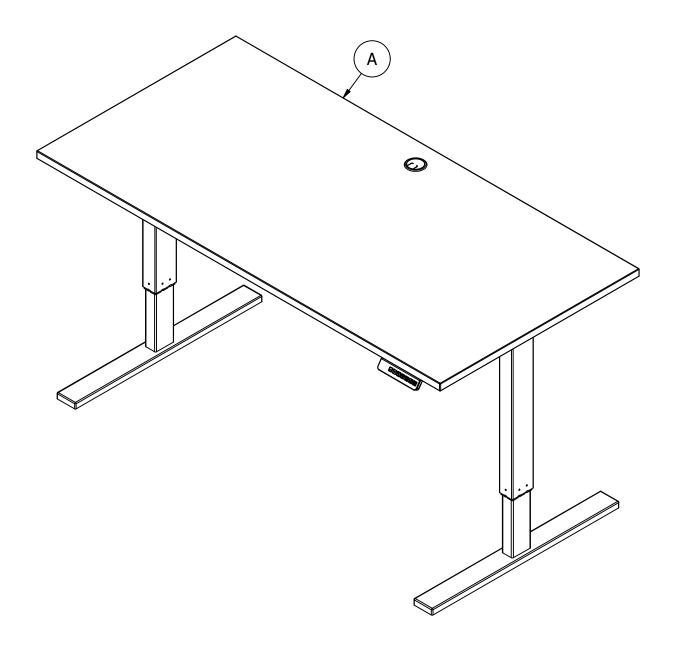

### **SCAN HERE**

**FOR VIDEOS** 

Or visit https://www.bushbusinessfurniture.com/ CustomerService/HowtoAssemble.aspx

For leg kit attachment, please use the assembly instructions supplied with the leg kit. Para la instalación del juego de patas, use las instrucciones de ensamblaje provistas con el juego de patas.

Pour l'attachement de kit de jambe, employez svp les instructions de montage fourni avec le kit de jambe.

Scan QR Code to Watch Video on:

How to Clean the Surface

Gently clean surfaces with a damp sponge eraser.