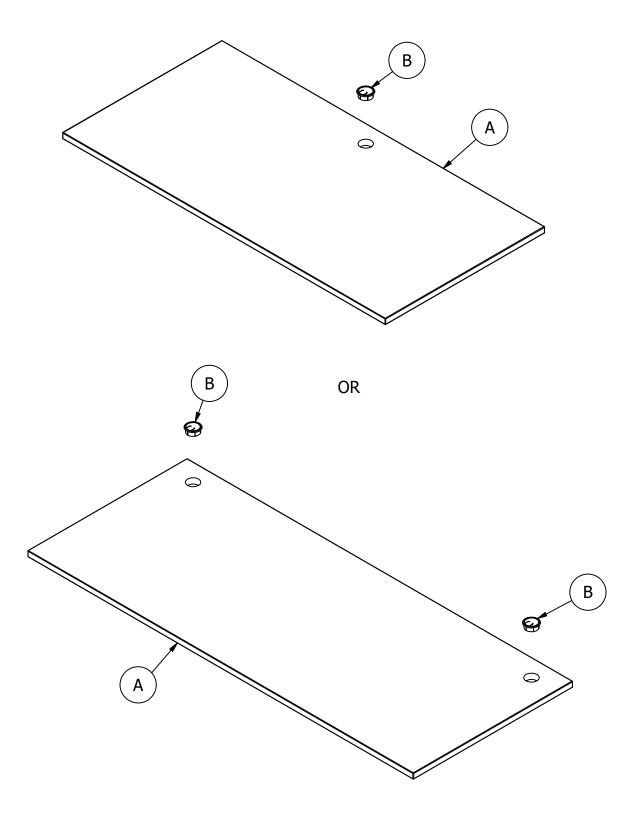

Congratulations! You are all done. If you have any questions or conserns, please call.

Have an assembly question or need a replacement part? Just call **1-800-950-4782**, we are here to help.

PARTS LIST A178890G