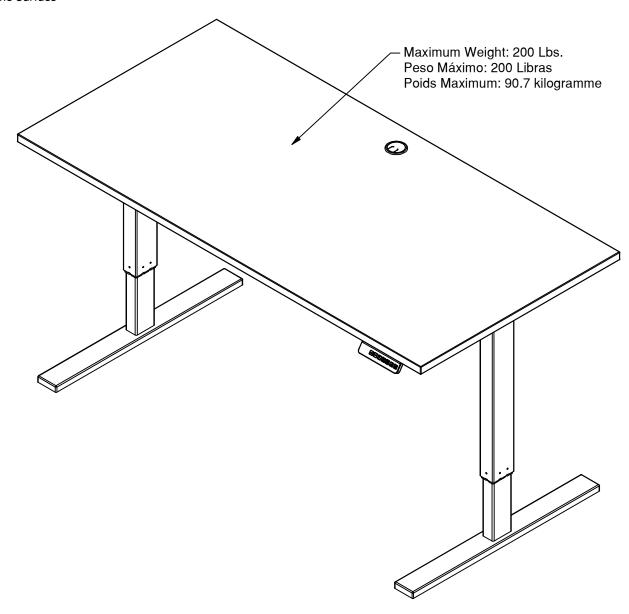

ssembly videos right on your phone or computer!



Some steps include QR codes that link to helpful videos. Watch out for the icon below! Simply open up your smartphone camera to scan the code.

(Users of older smartphones may need to install a QR Reader.)

### **SCAN HERE**



**FOR VIDEOS** 

Or visit https://www.bushbusinessfurniture.com/ CustomerService/HowtoAssemble.aspx





For leg kit attachment, please use the assembly instructions supplied with the leg kit. Para la instalación del juego de patas, use las instrucciones de ensamblaje provistas con el juego de patas.

Pour l'attachement de kit de jambe, employez svp les instructions de montage fourni avec le kit de jambe.

Scan QR Code to Watch Video on:



How to Clean the Surface

Gently clean surfaces with a damp sponge eraser.



Congratulations! You are all done. If you have any questions or conserns, please call.

Have an assembly question or need a replacement part? Just call **1-800-950-4782**, we are here to help.

PARTS LIST A178890G

### HAT4824

| HAT4824HC     | HAT4824MRS    | HAT4824AC     | HAT4824NC     | HAT4824PG     |
|---------------|---------------|---------------|---------------|---------------|
| A [1] W192649 | A [1] W192651 | A [1] W192647 | A [1] W192654 | A [1] W205806 |
| B [1] H118700 | B [1] H118700 | B [1] H118700 | B [1] H118700 | B [1] H184440 |
| HAT4824MR     | HAT4824WH     | HAT4824CS     | HAT4824BW     | HAT4824NE     |
| A [1] W192652 | A [1] W192655 | A [1] W192650 | A [1] W191818 | A [1] W216409 |
| B [1] H118700 | B [1] H184440 | B [1] H118700 | B [1] H118700 | B [1] H21604