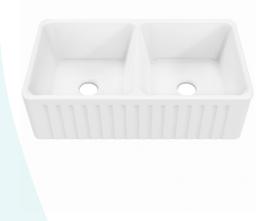

## Ceramic Farmhouse Kitchen Sink

SM-KS246

#### Features:

- Durable ceramic
- Dual basin
- Easy-to clean, rounded corners
- Reversible apron design
- 7" Basin depth

#### Colors & Finishes:

☐ White: SM-KS246