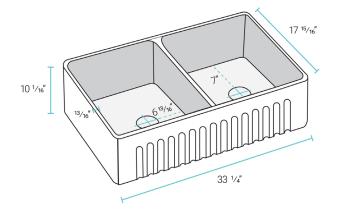

### Specifications:

- N.W: 85 lb.

- L: 33 <sup>1</sup>/<sub>4</sub>" x W: 17 <sup>15</sup>/<sub>16</sub>" x H: 10 <sup>1</sup>/<sub>16</sub>"