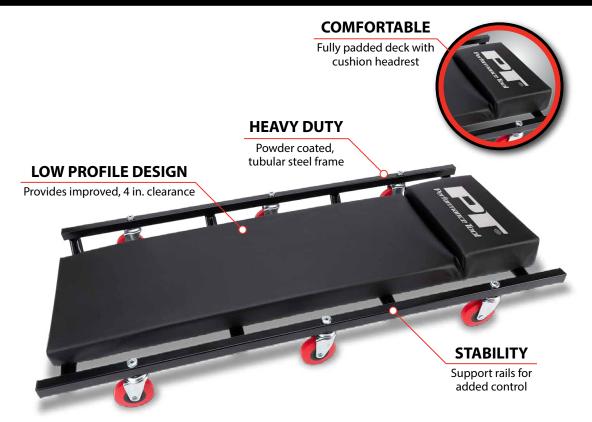

## W85015

- 039564014499
- Six 2-1/2" (63.5mm) swivel casters allow easy 360° movement and added stability
- Low profile design provides improved clearance
- Powder coated heavy-duty tubular steel frame
- Fully padded deck with cushion headrest
- Creeper dimensions: 36" x 17" x
  4" (914 x 430 x 100mm); Total pad size: 10-1/2" x 36" (270 x 916mm); Headrest size: 10-1/2" x 5-1/2" (270 x 140mm)
- Max 350lbs capacity (160Kg)
- Use replacement caster assembly Performance Tool model W85003