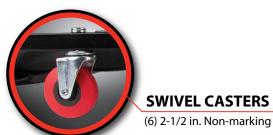

## W85015

- 039564014499
- Six 2-1/2" (63.5mm) swivel casters allow easy 360° movement and added stability
- Low profile design provides improved clearance
- Powder coated heavy-duty tubular steel frame
- Fully padded deck with cushion headrest
- Creeper dimensions: 36" x 17" x
  4" (914 x 430 x 100mm); Total pad size: 10-1/2" x 36" (270 x 916mm); Headrest size: 10-1/2" x 5-1/2" (270 x 140mm)
- Max 350lbs capacity (160Kg)
- Use replacement caster assembly Performance Tool model W85003