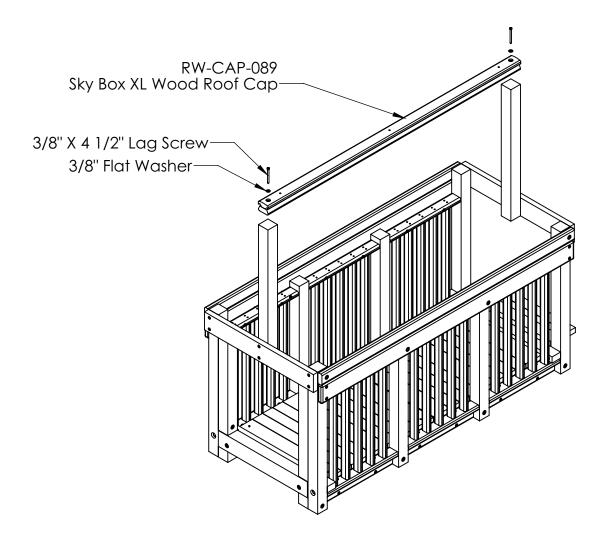

## **Skybox XL Wood Roof Instructions**



## Step 1











## **No Kidding Guarantee**

**5-Year Warranty** on all Woodplay components and accessories that are not covered under the Limited Lifetime Warranty. Woodplay will repair or replace, at our option, any Woodplay above-ground playset component which fails within five years after the date of delivery as a result of a defect in materials or workmanship. All other qualifications also apply listed under the Limited Lifetime Warranty below.

Limited Lifetime Warranty on all Woodplay wooden playset components, swing hangers, swing chains, metal braces, metal rungs, hardware, and our exclusive Super Slide and Alpine Slide. Woodplay warrants to the original retail customer that we will replace any Woodplay wooden playset component suffering structural failure due to warping, rotting, or in