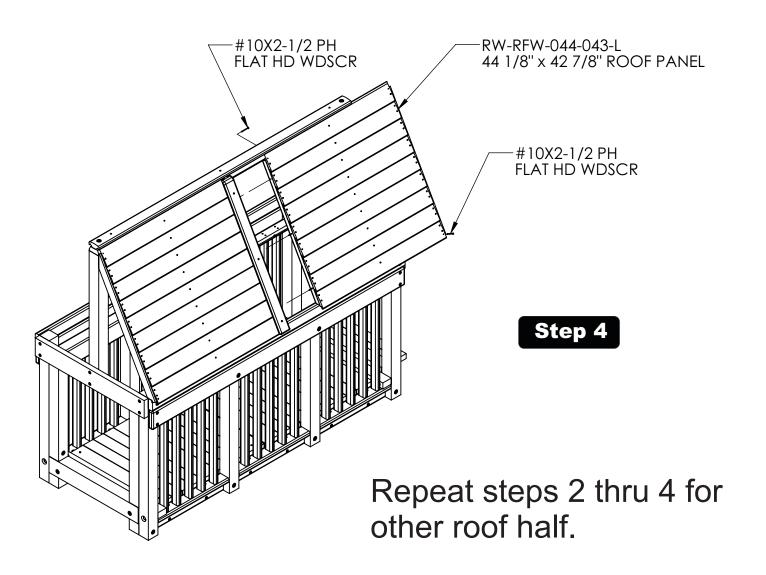

## **Skybox XL Wood Roof Instructions**



## Step 1











## **No Kidding Guarantee**

**5-Year Warranty** on all Woodplay components and accessories that are not covered under the Limited Lifetime Warranty. Woodplay will repair or replace, at our option, any Woodplay above-ground playset component which fails within five years after the date of delivery as a result of a defect in materials or workmanship. All other qualifications also apply listed under the Limited Lifetime Warranty below.

Limited Lifetime Warranty on all Woodplay wooden playset components, swing hangers, swing chains, metal braces, metal rungs, hardware, and our exclusive Super Slide and Alpine Slide. Woodplay warrants to the original retail customer that we will replace any Woodplay wooden playset component suffering structural failure due to warping, rotting, or insect