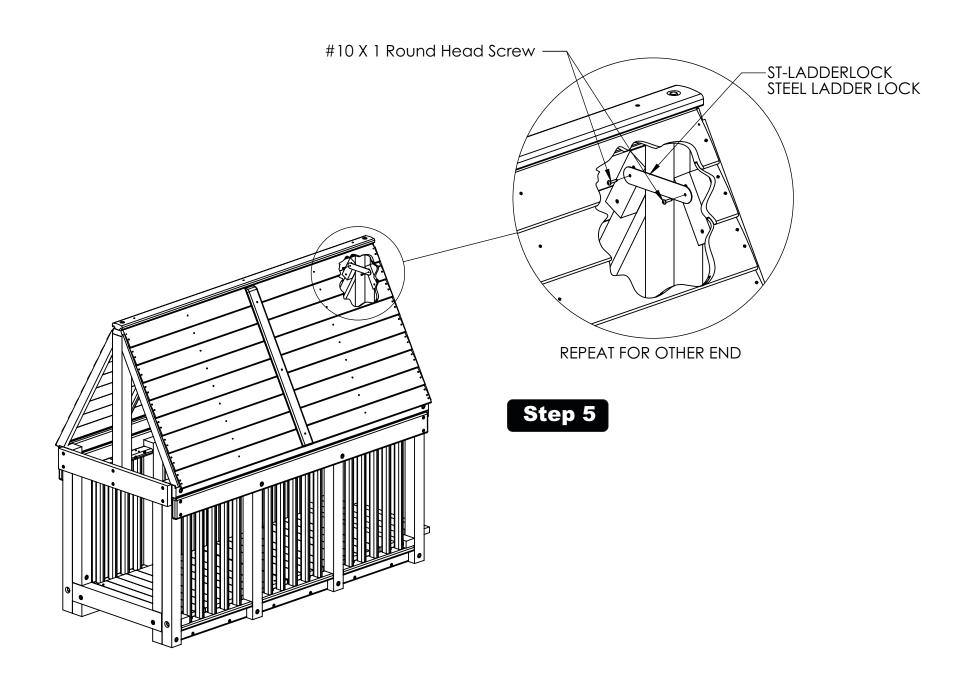

## **Skybox XL Wood Roof Instructions**



## Step 1











## **No Kidding Guarantee**

**5-Year Warranty** on all Woodplay components and accessories that are not covered under the Limited Lifetime Warranty. Woodplay will repair or replace, at our option, any Woodplay above-ground playset component which fails within five years after the date of delivery as a result of a defect in materials or workmanship. All other qualifications also apply listed under the Limited Lifetime Warranty below.

Limited Lifetime Warranty on all Woodplay wooden playset components, swing hangers, swing chains, metal braces, metal rungs, hardware, and our exclusive Super Slide and Alpine Slide. Woodplay warrants to the original retail customer that we will replace any Woodplay wooden playset component suffering structural failure due to warping, rotting, or insect d