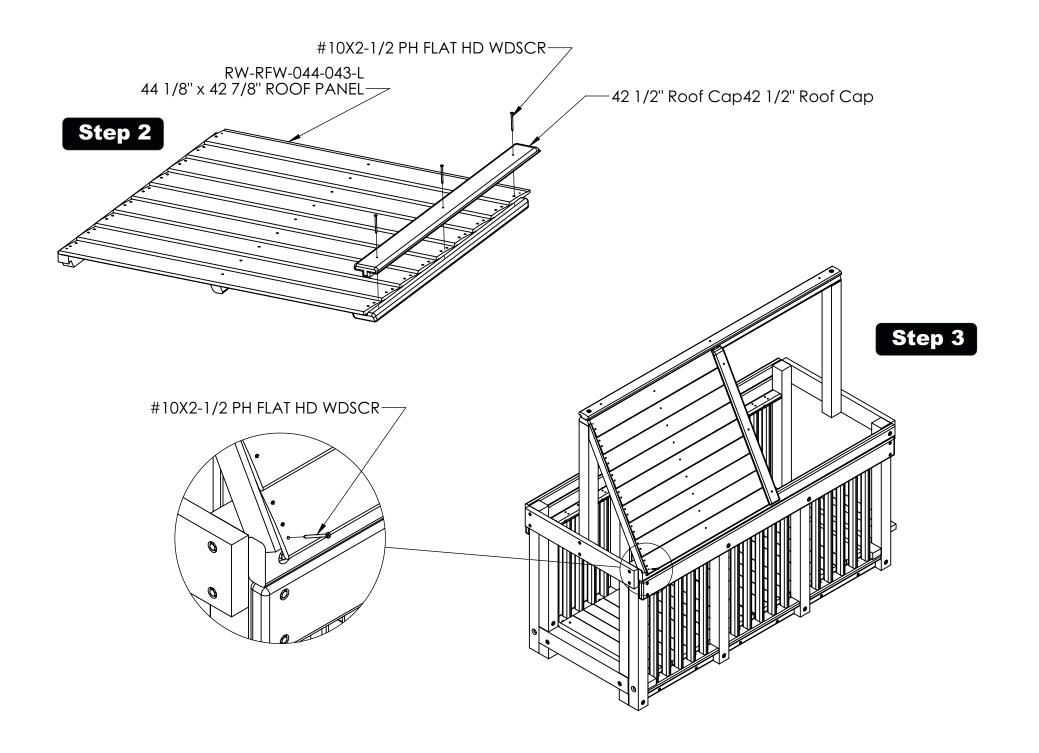

## **Skybox XL Wood Roof Instructions**



## Step 1











## **No Kidding Guarantee**

**5-Year Warranty** on all Woodplay components and accessories that are not covered under the Limited Lifetime Warranty. Woodplay will repair or replace, at our option, any Woodplay above-ground playset component which fails within five years after the date of delivery as a result of a defect in materials or workmanship. All other qualifications also apply listed under the Limited Lifetime Warranty below.

Limited Lifetime Warranty on all Woodplay wooden playset components, swing hangers, swing chains, metal braces, metal rungs, hardware, and our exclusive Super Slide and Alpine Slide. Woodplay warrants to the original retail customer that we will replace any Woodplay wooden playset component suffering structural failure due to warping, rotting, or inse