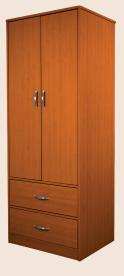

designed to provide safe and customizable storage in a variety of settings. The Wardrobe is constructed from high-quality wood and laminate materials.

- · Built from high-quality wood and laminate materials for lasting durability
- · Constructed with ample storage, hanging rod, and drawer space for easy retrieval of items
- Metal drawer slides feature 75-pound capacity for optimal durability
- · Ball-bearing drawers allow for smooth sliding and quiet closure
- · Ventilated back promotes increased airflow through interior body and drawers
- Adjustable levelers provide added stability on uneven floors
- · Features rounded edges and soft-close hinges for reduced risk of injury
- Meets ASTM-F2057-23 Standard for Clothing Storage Units













**12511-OA** Light Oak



12511-MH Mahogany



**12511-CH** Cherry