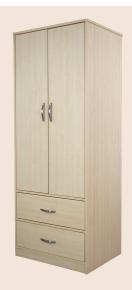

/Two Drawer Wardrobe is a premiumgrade cabinet designed to provide safe and customizable storage in a variety of settings. The Wardrobe is constructed from high-quality wood and laminate materials.

- · Built from high-quality wood and laminate materials for lasting durability
- · Constructed with ample storage, hanging rod, and drawer space for easy retrieval of items
- Metal drawer slides feature 75-pound capacity for optimal durability
- · Ball-bearing drawers allow for smooth sliding and quiet closure
- · Ventilated back promotes increased airflow through interior body and drawers
- Adjustable levelers provide added stability on uneven floors
- · Features rounded edges and soft-close hinges for reduced risk of injury
- Meets ASTM-F2057-23 Standard for Clothing Storage Units













**12511-OA** Light Oak



12511-MH Mahogany



**12511-CH** Cherry