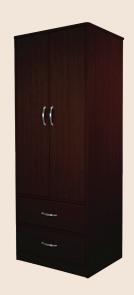

premiumgrade cabinet designed to provide safe and customizable storage in a variety of settings. The Wardrobe is constructed from high-quality wood and laminate materials.

- · Built from high-quality wood and laminate materials for lasting durability
- · Constructed with ample storage, hanging rod, and drawer space for easy retrieval of items
- Metal drawer slides feature 75-pound capacity for optimal durability
- · Ball-bearing drawers allow for smooth sliding and quiet closure
- · Ventilated back promotes increased airflow through interior body and drawers
- Adjustable levelers provide added stability on uneven floors
- · Features rounded edges and soft-close hinges for reduced risk of injury
- Meets ASTM-F2057-23 Standard for Clothing Storage Units













**12511-OA** Light Oak



12511-MH Mahogany



**12511-CH** Cherry