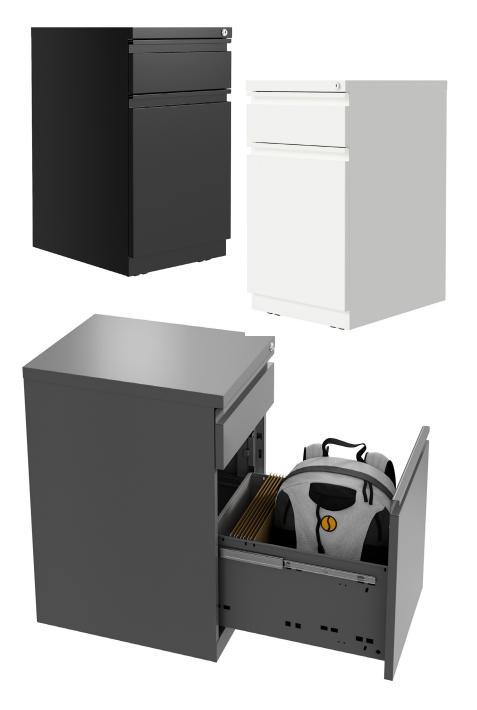

# **BACKPACK MOBILE PEDESTALS WITH FULL WIDTH PULL**

#### **FEATURES**

- · Backpack drawer is perfect for backpacks, laptop bags and attachés
- Box drawer is ideal for organizing supplies
- Commercial grade ball-bearing suspension allows fully loaded drawers to open with ease
- Includes hidden casters for easy mobility
- · Lock included to keep contents secure
- Full-extension slides for easy access
- Includes counterweight to inhibit tip over
- Accommodates letter-size hanging files
- Full width J-pull handles
- Steel surface is non-porous and easy to clean and disinfect

## **DIMENSIONS**

• Box/Backpack Drawer – 19.88"D x 27.75"H x 15"W

Black

Arctic Silver White