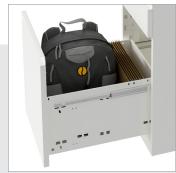

#### **FEATURES**

- · Backpack drawer is perfect for backpacks, laptop bags and attachés
- Box drawer is ideal for organizing supplies
- Commercial grade ball-bearing suspension allows fully loaded drawers to open with ease
- Includes hidden casters for easy mobility
- · Lock included to keep contents secure
- Full-extension slides for easy access
- Includes counterweight to inhibit tip over
- Accommodates letter-size hanging files
- Full width J-pull handles
- Steel surface is non-porous and easy to clean and disinfect

## **DIMENSIONS**

• Box/Backpack Drawer – 19.88"D x 27.75"H x 15"W

Black

Arctic Silver White