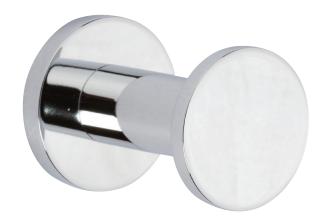

# **KUBIC**

**Single Robe Hook** 

4610

#### **Features**

- Solid brass construction
- Complements Kubic product series

#### **Colors / Finishes**

• PC: Polished Chrome

• PN: Polished Nickel

• SN: Satin Nickel

| Specified Model |                  |                   |
|-----------------|------------------|-------------------|
| Model           | Description      | Colors   Finishes |
| 4610            | Single Robe Hook | PC PN SN          |

## Product Specification: Add "Color / Finish" Suffix to Model Number Below

The Single Robe Hook shall be made of solid brass construction. Single Robe Hook shall complement Ginger Kubic product series. Single Robe Hook shall be Ginger Model 4610/\_\_\_\_.