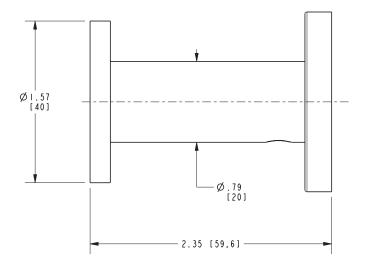

### **PRODUCT DIMENSIONS** (Units are in inches)

Product Dimensions are provided for reference only. For specific product installation guidelines, please reference the Installation Instructions of the product being installed.