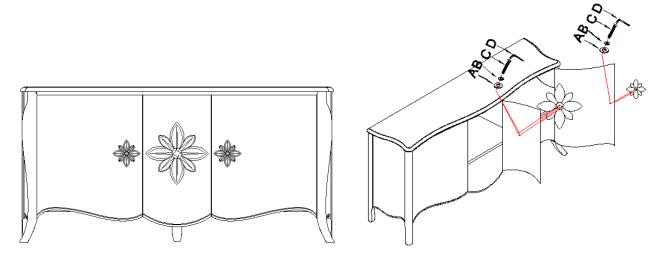

## HARDWARE ASSEMBLY INSTRUCTION

ITEM# 5845-75900-99 Bien Ame Buffet

Caution: Please make sure you have all parts indicated below prior to assembly.

| NO | HARDWARE LIST |              | Q'TY |
|----|---------------|--------------|------|
| Α  | 0             | Flat washer  | 4    |
| В  | <b>⊗</b>      | Lock washer  | 4    |
| С  |               | Bolt         | 4    |
| D  | ^_            | Allen wrench | 1    |

## Assembly steps:

- Diagram 1
- 1. Attach knobs to outside of doors by using flat washers (A), and bolts (B), tighten with Allen wrench(C), see diagram 1.
- 2. Knobs are heavy, please handle with care.