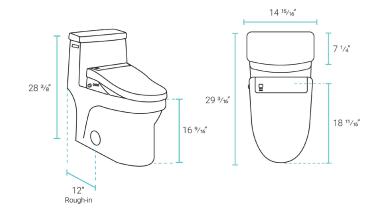

## with Vivante Smart Seat Bidet

SM-ST023

- N.W: 98 lb.

- L: 29 <sup>3</sup>/<sub>16</sub>" x W: 14 <sup>15</sup>/<sub>16</sub>" x H: 28 <sup>3</sup>/<sub>8</sub>"

#### Installation:

- Floor mount
- Standard 12" rough-in