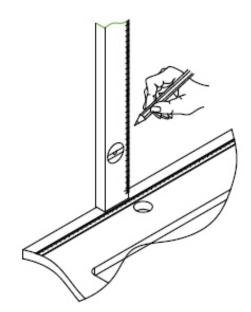

### **STEP 2** Measuring Mirror Placement

- Subtract Measurement A from Measurement B to get **Measurement C** (this will give the height position of the Screws (3) on the wall).
- On the vertical center line mark **Measurement C**.
- Use a level to draw a horizontal line.
- Measure the center distances between the Mirror brackets on the rear of the Mirror.

# **STEP 3** Drilling Holes in the Wall

- Take the measurement distance between the mirror brackets and divide by 2.
- Mark this dimension on both sides of the center line and on the horizontal line.
- Drill 8 mm pilot holes into the wall.