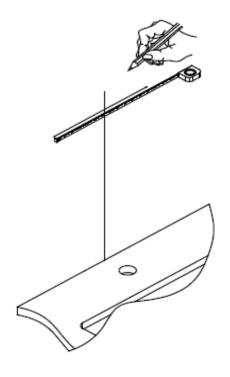

### **STEP 2** Measuring Mirror Placement

- Subtract Measurement A from Measurement B to get **Measurement C** (this will give the height position of the Screws (3) on the wall).
- On the vertical center line mark **Measurement C**.
- Use a level to draw a horizontal line.
- Measure the center distances between the Mirror brackets on the rear of the Mirror.