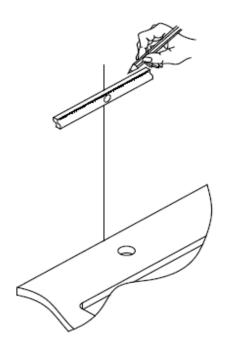

#### **STEP 1** Determining Measurements

- Lay the Mirror (1) face down on a soft no scratch surface.
- Measure the distance from the top of the Mirror to the top of the slot of the Mirror bracket. Record this measurement (Measurement A).
- Mark the vertical centerline of the Mirror.
- Determine the height of the mirror noting where the top edge of the Mirror will be. Record this measurement (Measurement B).