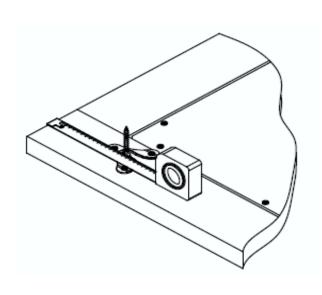

#### **STEP 1** Determining Measurements

- Lay the Mirror (1) face down on a soft no scratch surface.
- Measure the distance from the top of the Mirror to the top of the slot of the Mirror bracket. Record this measurement (Measurement A).
- Mark the vertical centerline of the Mirror.
- Determine the height of the mirror noting where the top edge of the Mirror will be. Record this measurement (Measurement B).

### **STEP 2** Measuring Mirror Placement

- Subtract Measurement A from Measurement B to get **Measurement C** (this will give the height position of the Screws (3) on the wall).
- On the vertical center line mark **Measurement C**.
- Use a level to draw a horizontal line.
- Measure the center distances between the Mirror brackets on the rear of the Mirror.