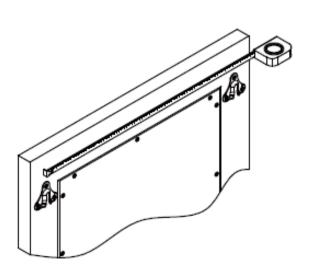

**STEP 4** Hanging the Mirror

- Tap the Wall Anchors (2) into the holes and insert the Screws (3) leaving 5 mm of the Screw exposed.
- Lift the Mirror above the Screws (3) at an angle and align with the clips.
- Reduce the angle of the Mirror to the wall and slide it down so the Mirror brackets catch the mirror clips.

**STEP 5** Securing the Mirror

• Check that the Mirror clips are secured in the Mirror brackets.