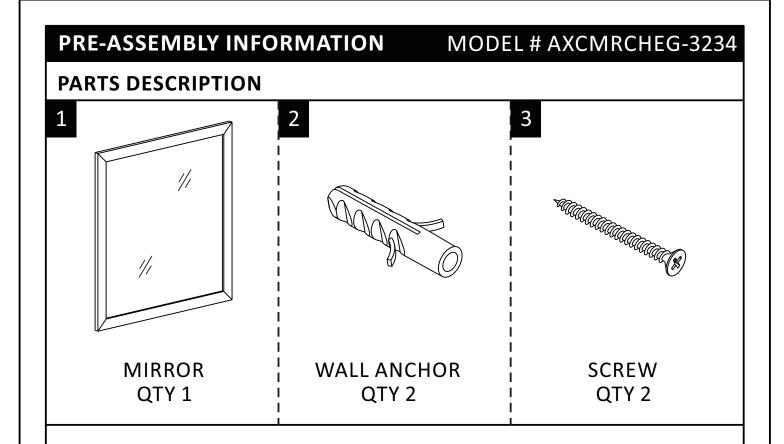

### **SAFETY INFORMATION**

Identify all the parts and hardware. Do not discard of the packaging until you have checked that you have all of the parts and hardware required. Hardware package may have spare parts.

#### **STEP 1** Determining Measurements

- Lay the Mirror (1) face down on a soft no scratch surface.
- Measure the distance from the top of the Mirror to the top of the slot of the Mirror bracket. Record this measurement (Measurement A).
- Mark the vertical centerline of the Mirror.
- Determine the height of the mirror noting where the top edge of the Mirror will be. Record this measurement (Measurement B).