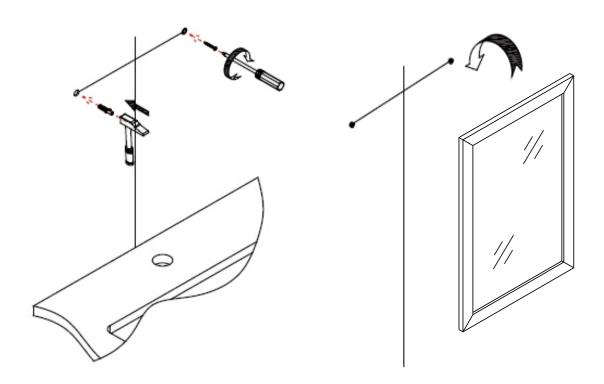

# **ASSEMBLY**

**NOTE:** Do not mount the mirror directly onto the vanity surface or back splash. A minimum gap of 10 mm must be left on the top of the vanity.

#### **STEP 1** Determining Measurements

- Lay the Mirror (1) face down on a soft no scratch surface.
- Measure the distance from the top of the Mirror to the top of the slot of the Mirror bracket. Record this measurement (Measurement A).
- Mark the vertical centerline of the Mirror.
- Determine the height of the mirror noting where the top edge of the Mirror will be. Record this measurement (Measurement B).

### **STEP 2** Measuring Mirror Placement

- Subtract Measurement A from Measurement B to get **Measurement C** (this will give the height position of the Screws (3) on the wall).
- On the vertical center line mark **Measurement C**.
- Use a level to draw a horizontal line.
- Measure the center distances between the Mirror brackets on the rear of the Mirror.

**WARNING:** When drilling the holes in the wall, please be sure to avoid any internal cables and pipelines.

# **STEP 3** Drilling Holes in the Wall

- Take the measurement distance between the mirror brackets and divide by 2.
- Mark this dimension on both sides of the center line and on the horizontal line.
- Drill 8 mm pilot holes into the wall.

**STEP 4** Hanging the Mirror

- Tap the Wall Anchors (2) into the holes and insert the Screws (3) leaving 5 mm of the Screw exposed.
- Lift the Mirror above the Screws (3) at an angle and align with the clips.
- Reduce the angle of the Mirror to the wall and slide it down so the Mirror brackets catch the mirror clips.

**STEP 5** Securing the Mirror

• Check that the Mirror clips are secured in the Mirror brackets.