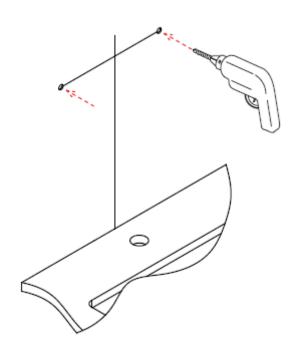

**WARNING:** When drilling the holes in the wall, please be sure to avoid any internal cables and pipelines.

# **STEP 3** Drilling Holes in the Wall

- Take the measurement distance between the mirror brackets and divide by 2.
- Mark this dimension on both sides of the center line and on the horizontal line.
- Drill 8 mm pilot holes into the wall.