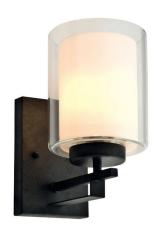

## Impala I-Light Wall Light Rustic Bronze

LED BRIGHTNESS (LUMENS):

LED AVERAGE RATED LIFE:

LED EFFICACY:

**ENERGY EFFICIENT:** 

LIGHTING AMPS:

**VOLTAGE:** 

LED COLOR CORRELATED TEMPERATURE (CCT):

## **SPECIFICATIONS**

MOUNTING: Wall Mount

SLOPED CEILING ADAPTABLE:

LAMPTYPE I: I lamp 60W Incandescent A19

**BULB INCLUDED:** No

WATTS PER BULB: 60W

TOTAL WATTAGE: 60W

DIMMABLE: Yes

MATERIAL CONSTRUCTION: Steel

**ASSEMBLED DIMENSIONS:** 9.88" H × 5.5" L × 8" D

2.70 lbs. WEIGHT:

**BACKPLATE DIMENSIONS:** 7" H × 4.75" W

CANOPY/PLATE DIMENSIONS: N/A

**GLASS/SHADE DIMENSIONS:** 6.5" H × 5.5" L × 5.5" D

**GLASS/SHADE MATERIAL:** Glass GLASS/SHADE TYPE: Frosted **GLASS/SHADE COLOR:** Clear

10-Year limited warranty WARRANTY:

**UL/ETL CERTIFICATION:** cETL/ETL WET/DRY/DAMP LISTING: Damp ADA COMPLIANT: No **ENERGY STAR CERTIFIED:** No