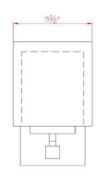

MATERIAL CONSTRUCTION: Steel

**ASSEMBLED DIMENSIONS:** 9.88" H × 5.5" L × 8" D

2.70 lbs. WEIGHT:

**BACKPLATE DIMENSIONS:** 7" H × 4.75" W

CANOPY/PLATE DIMENSIONS: N/A

**GLASS/SHADE DIMENSIONS:** 6.5" H × 5.5" L × 5.5" D