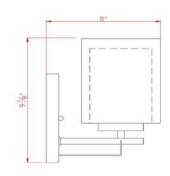

MATERIAL CONSTRUCTION: Steel

**ASSEMBLED DIMENSIONS:** 9.88" H × 5.5" L × 8" D

2.70 lbs. WEIGHT:

**BACKPLATE DIMENSIONS:** 7" H × 4.75" W

CANOPY/PLATE DIMENSIONS: N/A

**GLASS/SHADE DIMENSIONS:** 6.5" H × 5.5" L × 5.5" D