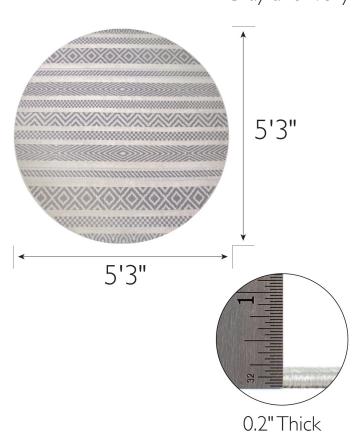

## **SPECIFICATIONS**

MATERIAL: Polypropylene
BACKING MATERIAL: Polypropylene
INDOOR/OUTDOOR: Indoor/Outdoor Use
SHAPE: Round

COLOR: Gray and Ivory

ASSEMBLED DIMENSIONS:  $0.2" \text{ H} \times 5'3" \text{ W} \times 5'3" \text{ L}$ 

ASSEMBLED WEIGHT: 10.74 lbs.

PILE HEIGHT: 0.2"

PILE HEIGHT VARIATION: Yes

RUG FRINGE OR TASSLE: No

MACHINE WASHABLE: No

RUG PAD RECOMMENDED: Yes

CONSTRUCTION: Machine Made CONSTRUCTION TECHNIQUE: Power Loom