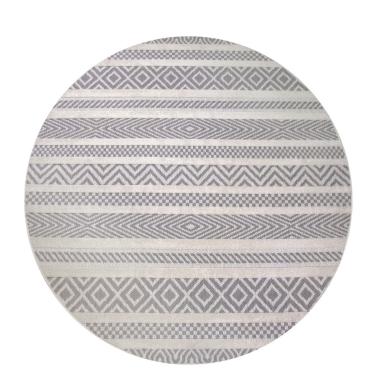

## Everald Indoor/Outdoor Round Area Rug 5'3" Gray and Ivory

## **SPECIFICATIONS**

MATERIAL: Polypropylene
BACKING MATERIAL: Polypropylene
INDOOR/OUTDOOR: Indoor/Outdoor Use
SHAPE: Round

COLOR: Gray and Ivory

ASSEMBLED DIMENSIONS:  $0.2" \text{ H} \times 5'3" \text{ W} \times 5'3" \text{ L}$ 