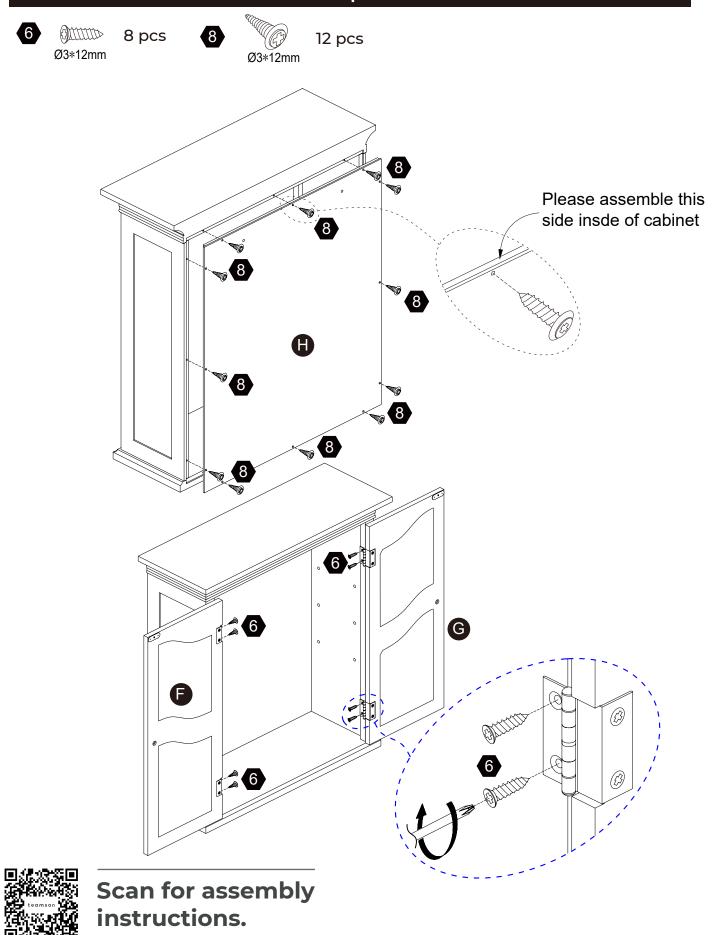

tion, e.g. TD-12345A) and the order number ready, give us a call or email us through our customer care support! We are always ready to assist you!

# **Exploded Drawing**





## **Product Parts**





















1PC

1 PC

1PC

1 PC

2 PCS













1PC

1PC

1 PC

## **▲** Care Instructions

Dust surface with a dry soft cloth. Do not use window cleaners or cleaning abrasives as they will scratch the surface and could damage the protective coating



Scan for assembly instructions.



## WARNING

Small parts and sharp edges may be present prior to assembly.

## Hardware

























Ø6\*30mm

Ø15\*9mm

Ø3\*12mm

8 PCS

2 PCS

2 PCS

2 PCS

1 PC

8 PCS













2 sets







Ø4\*50mm



Ø3\*12mm

12 PCS

8 PCS

4 PCS

2 PCS





















0 3 >90° O C 10 B