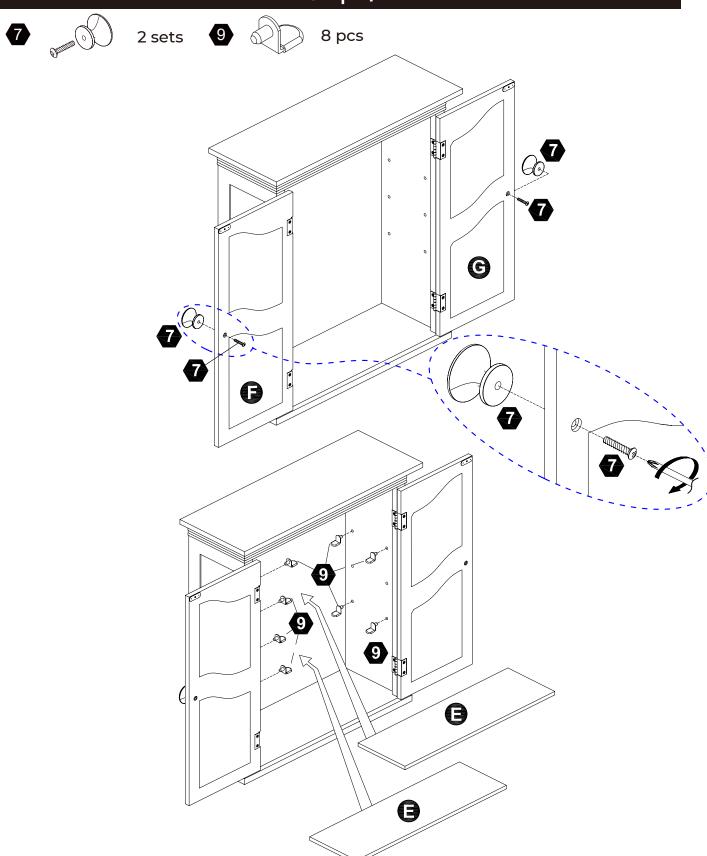

1 PC

8 PCS

2 sets

Ø4\*50mm

Ø3\*12mm

12 PCS

8 PCS

4 PCS

2 PCS

0 3 >90° O C 10 B