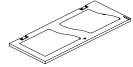

eamson!

# **Global Customer Support**

**USA / CA** — ⋈ support@teamson.com

+1(770) 246-4898 Mon - Fri 9 AM - 4 PM EST

**EU / UK** — 🖂 support@teamson.co.uk

+44(0)1952-916-050 Mon - Thur 9 AM - 5 PM GMT Fri 9 AM - 4 PM GMT



**ASIA** — 深圳办公室:

⋈ sales\_ec@teamson.com

+86(0755)8885-3558.分机号108 Mon - Sat 9 AM - 5 PM GMT+8

台北辦公室:

**⋈** support@teamson.com.tw

+886 2 2558 0755 ext. 318 Mon - Fri 9 AM - 5 PM GMT+8



AU — ⊠ support@teamson.com.au







\*\* Got questions? Please have your product code (on the first page of this instruction, e.g. TD-12345A) and the order number ready, give us a call or email us through our customer care support! We are always ready to assist you!

# **Exploded Drawing**





## **Product Parts**





















1PC

1 PC

1PC

1 PC

2 PCS













1PC

1PC

1 PC

## **▲** Care Instructions

Dust surface with a dry soft cloth. Do not use window cleaners or cleaning abrasives as they will scratch the surface and could damage the protective coating



Scan for assembly instructions.



## WARNING

Small parts and sharp edges may be present prior to assembly.

## Hardware

























Ø6\*30mm

Ø15\*9mm

Ø3\*12mm

8 PCS

2 PCS

2 PCS

2 PCS

1 PC

8 PCS













2 sets







Ø4\*50mm



Ø3\*12mm

12 PCS

8 PCS

4 PCS

2 PCS





















0 3 >90° O C 10 B