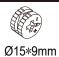

## Hardware

Ø6\*30mm

Ø15\*9mm

Ø3\*12mm

8 PCS

2 PCS

2 PCS

2 PCS

1 PC

8 PCS

2 sets

Ø4\*50mm

Ø3\*12mm

12 PCS

8 PCS

4 PCS