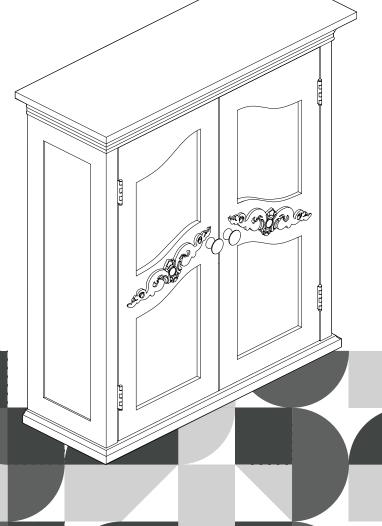

**Extended Warranty Sign Up** 

E-2

# Welcome home!

ELG-549/570

**TEAMSON HOME**Wall Cabinet 2 Doors



# Warranty

#### **LIMITATIONS**

All components are warranted by the manufacturer for 30 days after the date of purchase by the original owner against defects in materials and workmanship under normal use. If it is appropriate to replace your product due to specific defects, the manufacturer will replace the purchase with the same or comparable product.

#### **GENERAL TERMS & CONDITIONS**

1. Proof of purchase is required to request a claim under this warranty.

- 2. This warranty applies only to manufacturer error and defects. The warranty applies to the following: a. Breaks and cracks in the product that originated with the manufacturer. b. Missing pieces.
  - c.Stains that occurred during the manufacturing process.
- 3. This warranty does not apply to the following:
  - a.Damage due