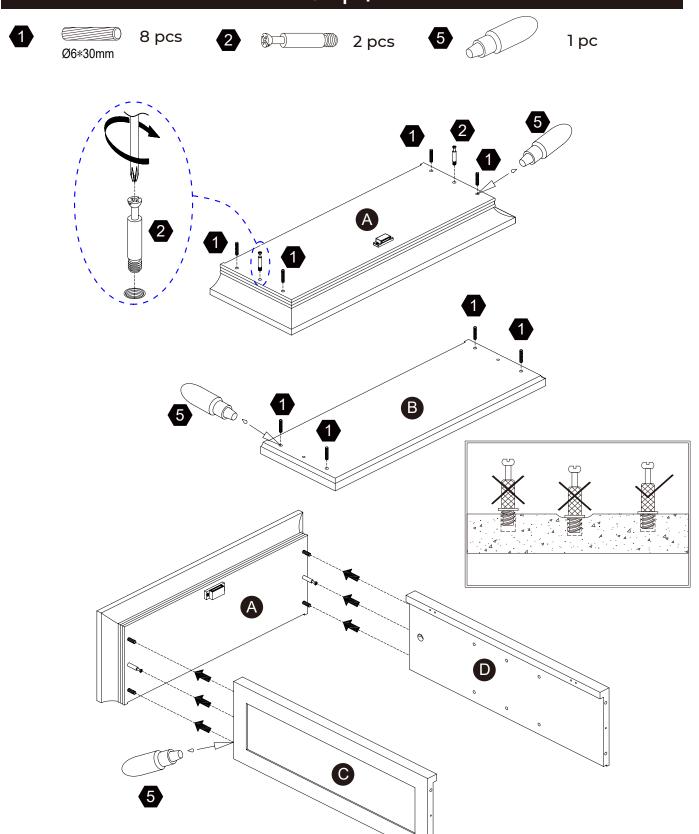

# **Exploded Drawing**

## **Product Parts**

1PC

1 PC

1PC

1 PC

2 PCS

1PC

1PC

## Hardware

Ø6\*30mm

Ø15\*9mm

Ø3\*12mm

8 PCS

2 PCS

2 PCS

2 PCS