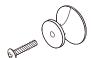

## Hardware

Ø6\*30mm

Ø15\*9mm

Ø3\*12mm

8 PCS

2 PCS

2 PCS

2 PCS

1 PC

8 PCS

2 sets

Ø4\*50mm

Ø3\*12mm

12 PCS

8 PCS

4 PCS