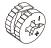

rt@teamson.com.tw

+886 2 2558 0755 ext. 318 Mon - Fri 9 AM - 5 PM GMT+8



AU — ⊠ support@teamson.com.au







\*\* Got questions? Please have your product code (on the first page of this instruction, e.g. TD-12345A) and the order number ready, give us a call or email us through our customer care support! We are always ready to assist you!

# **Exploded Drawing**





## **Product Parts**





















1PC

1 PC

1PC

1 PC

2 PCS













1PC

1PC

1 PC

## **▲** Care Instructions

Dust surface with a dry soft cloth. Do not use window cleaners or cleaning abrasives as they will scratch the surface and could damage the protective coating



Scan for assembly instructions.



## WARNING

Small parts and sharp edges may be present prior to assembly.

## Hardware

























Ø6\*30mm

Ø15\*9mm

Ø3\*12mm

8 PCS

2 PCS

2 PCS

2 PCS

1 PC

8 PCS













2 sets







Ø4\*50mm



Ø3\*12mm

12 PCS

8 PCS

4 PCS

2 PCS





















0 3 >90° O C 10 B