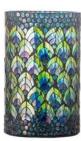

# Sole responsible manufacturer and importer: Bloomingville A/S

Lene Haus Vej 1-5, DK - 7430 lkast

Item no. Item name Material Size 82068487

Kali Votive, Blue, Glass Recycled Glass Ø12xH20 cm