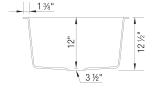

## **Design and Planning Tips**

Min cabinet size: 27 in

What is included: Sink clips Installation instructions Cut-out template Limited Lifetime Warranty

Depending on cabinet construction, a different cabinet size may be required. Consult the cabinet manufacturer.