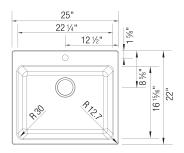

## **Design and Planning Tips**

Min cabinet size: 27 in

What is included: Sink clips Installation instructions Cut-out template Limited Lifetime Warranty

Depending on cabinet construction, a different cabinet size may be required. Consult the cabinet manufacturer.