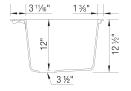

## **Design and Planning Tips**

Min cabinet size: 27 in

What is included: Sink clips Installation instructions Cut-out template Limited Lifetime Warranty

Depending on cabinet construction, a different cabinet size may be required. Consult the cabinet manufacturer.