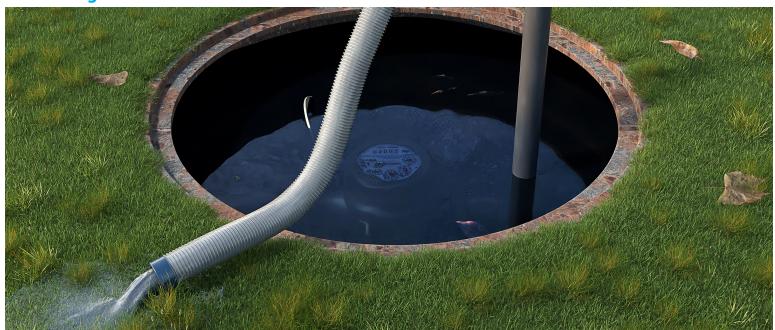

## **Water Pump with Discharge Hose**

Featuring an easy-grip T-handle, this water pump is great to keep handy for home, RV, or even boat emergencies!

Jones Stephens' water pump's long body allows it to go deep into valve boxes, meter box pits, pipe trenches, or anywhere else water accumulates. Not for corrosive or flammable liquids.

## Reliable

Perfect for emergencies, the water pump can be used without priming to remove up to 35 ounces of water per stroke.

## **High-Quality**

With a removable foot valve, the pump is easy to use and excellent for draining water meter boxes, tubs, basins, washing machines, dishwashers, sinks, showers, valve boxes and sumps.