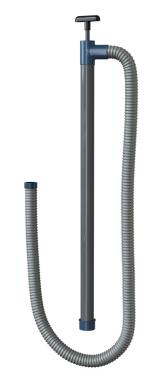

## **Water Pump with Discharge Hose**

Featuring an easy-grip T-handle, this water pump is great to keep handy for home, RV, or even boat emergencies!

Jones Stephens' water pump's long body allows it to go deep into valve boxes, meter box pits, pipe trenches, or anywhere else water accumulates. Not for corrosive or flammable liquids.

| Part Code | Description                            | Packaging | CRTN/MSTR |
|-----------|----------------------------------------|-----------|-----------|
| P13601    | 36" Water Pump with 72" Discharge Hose | Bagged    | 1/6       |