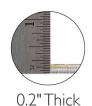

PILE HEIGHT: 0.2"

PILE HEIGHT VARIATION: Yes

RUG FRINGE OR TASSLE: No

MACHINE WASHABLE: No RUG PAD RECOMMENDED: Yes

CONSTRUCTION: Machine Made
CONSTRUCTION TECHNIQUE: Power Loom

REMOVABLE BACKING: No
NON-SLIP BACKING: No
WATER RESISTANT: Yes
SAFE FOR HEATED FLOORS: No
FLAME RETARDANT: No
ANTI-MICROBIAL: No