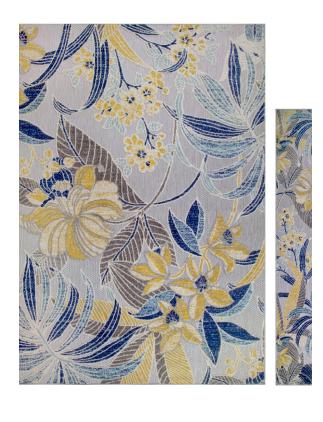

## Song Indoor Outdoor 8'x10' Area Rug 2'x8' Runner Combo Multicolor

## **SPECIFICATIONS**

MATERIAL:PolypropyleneBACKING MATERIAL:PolypropyleneINDOOR/OUTDOOR:Indoor/Outdoor UseSHAPE:Rectangle

COLOR: Multicolor

ASSEMBLED DIMENSIONS: 0.2" H x 7'10" W x 10' L

ASSEMBLED WEIGHT: 23.31 lbs.