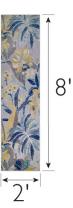

## Song Indoor Outdoor 8'x10' Area Rug 2'x8' Runner Combo Multicolor









## **SPECIFICATIONS**

MATERIAL:PolypropyleneBACKING MATERIAL:PolypropyleneINDOOR/OUTDOOR:Indoor/Outdoor UseSHAPE:Rectangle

COLOR: Multicolor

ASSEMBLED DIMENSIONS: 0.2" H x 7'10" W x 10' L

ASSEMBLED WEIGHT: 23.31 lbs.

PILE HEIGHT: 0.2"

PILE HEIGHT VARIATION: Yes

RUG FRINGE OR TASSLE: No

MACHINE WASHABLE: No RUG PAD RECOMMENDED: Yes

CONSTRUCTION: Machine Made
CONSTRUCTION TECHNIQUE: Power Loom

REMOVABLE BACKING: No
NON-SLIP BACKING: No
WATER RESISTANT: Yes
SAFE FOR HEATED FLOORS: No
FLAME RETARDANT: No
ANTI-MICROBIAL: No

WARRANTY: I - Year limited warranty

PROP 65 HARMFUL MATERIAL: No



TYPE: JOB: ORDER CODE: APPROVALS: