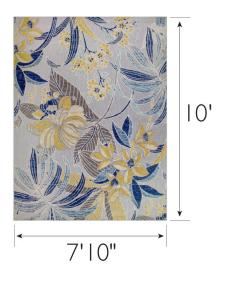

## **SPECIFICATIONS**

MATERIAL:PolypropyleneBACKING MATERIAL:PolypropyleneINDOOR/OUTDOOR:Indoor/Outdoor UseSHAPE:Rectangle

COLOR: Multicolor

ASSEMBLED DIMENSIONS: 0.2" H x 7'10" W x 10' L

ASSEMBLED WEIGHT: 23.31 lbs.