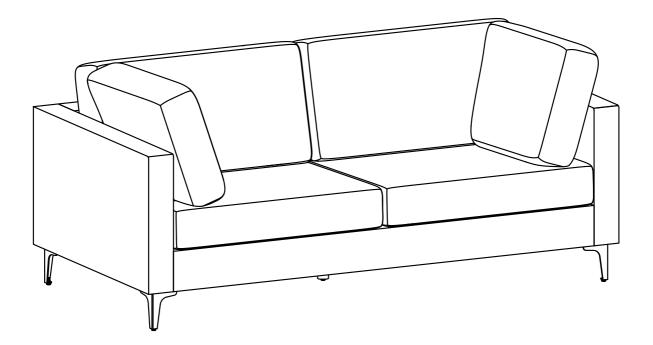

people for ease of assembly.

# **Care & Maintenance**

Wipe regularly with clean water and a damp, clean, soft white cloth.

General cleaning can be done as needed with a mild detergent and water solution. Always rinse with clean water and dry.

For heavy soiling, dampen a soft white cloth or soft bristle brush.

Use care as scrubbing can damage the surface.

More difficult stains can be treated, but this should be occasional, not daily cleaning. ANY cleaning solution used must be removed with clean water and a clean white cloth. Cleaning residue left on the material can cause it to dry out and crack or affect the color. DO NOT use any cleaners with corrosive ingredients (lye, acids or ammonia).

# **SIMPL**HOME

# Ava / Lana / Melany

# 76 inch Mid Century Sofa

Model # AXCSOFAVA76-CR



#### brooklyn + max

Wyng

#### Pre-Assembly Information

### Model # AXCSOFAVA76-CR





# Assembly

## Model # AXCSOFAVA76-CR

Step 1 1 E C F E E E (2)3 (1)(CO Ø **C ( ) ( )** 4 **Ca** Co

- 1. Attach Legs (E) to Sofa Seat (C) using Bolts (1), Lock Washers (2) and Washers (3) through guide holes.
- Use Allen Key (4) to tighten Bolts. Do not over-tighten.
  Attach Leg (F) to Sofa Seat (C).

# Assembly

# Model # AXCSOFAVA76-CR



Note: Levelers on bottom of legs can be adjusted if floor is uneven.

# **SIMPL**HOME

# Ava / Lana / Melany

# Mid Century Ottoman

Model # AXCOTAVA-CR



#### brooklyn + max

Wynde

### **Pre-Assembly Information**

### Model # AXCOTAVA-CR





# Assembly

# Model # AXCOTAVA-CR



- 1. Attach Legs (B) to Ottoman Seat (A) using Bolts (1), Lock Washers (2) and