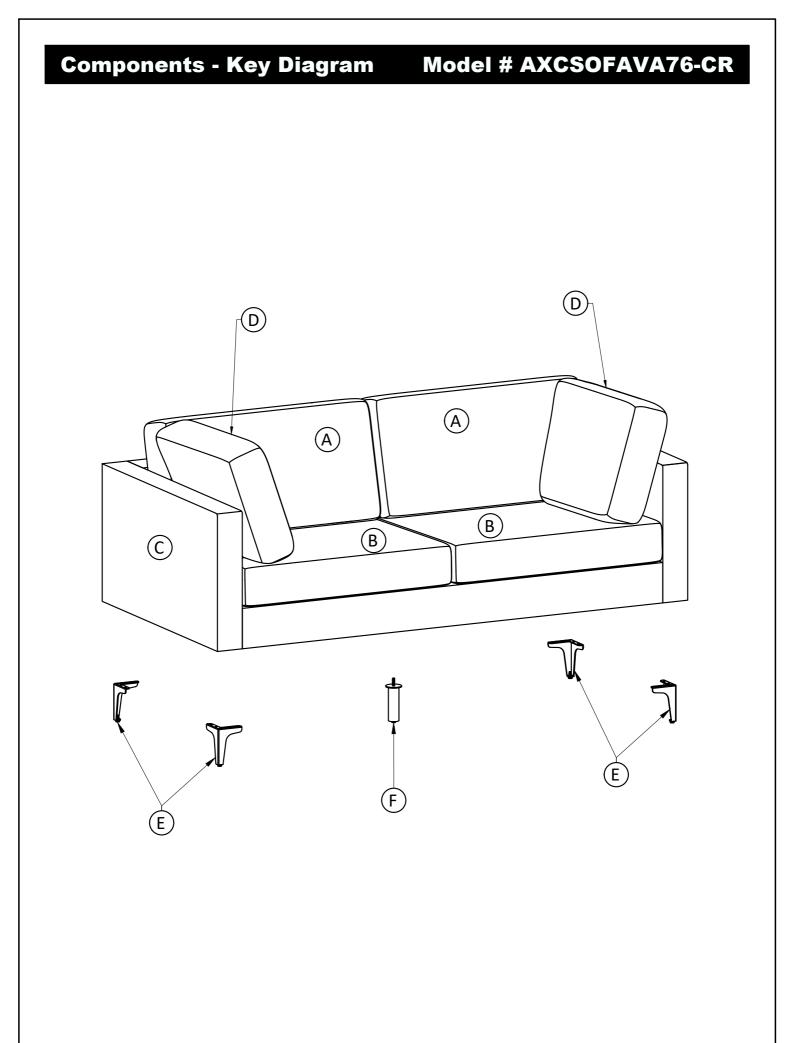

nd a damp, clean, soft white cloth.

General cleaning can be done as needed with a mild detergent and water solution. Always rinse with clean water and dry.

For heavy soiling, dampen a soft white cloth or soft bristle brush.

Use care as scrubbing can damage the surface.

More difficult stains can be treated, but this should be occasional, not daily cleaning. ANY cleaning solution used must be removed with clean water and a clean white cloth. Cleaning residue left on the material can cause it to dry out and crack or affect the color. DO NOT use any cleaners with corrosive ingredients (lye, acids or ammonia).

# **SIMPL**HOME

# Ava / Lana / Melany

# 76 inch Mid Century Sofa

Model # AXCSOFAVA76-CR



#### brooklyn + max

Wyng

#### Pre-Assembly Information

### Model # AXCSOFAVA76-CR





# Assembly

## Model # AXCSOFAVA76-CR

Step 1 1 E C F E E E (2)3 (1)(CO Ø **C ( ) ( )** 4 **Ca** Co

- 1. Attach Legs (E) to Sofa Seat (C) using Bolts (1), Lock Washers (2) and Washers (3) through guide holes.
- Use Allen Key (4) to tighten Bolts. Do not over-tighten.
  Attach Leg (F) to Sofa Seat (C).

# Assembly

# Model # AXCSOFAVA76-CR



Note: Levelers on bottom of legs can be adjusted if floor is uneven.

# **SIMPL**HOME

# Ava / Lana / Melany

# Mid Century Ottoman

Model # AXCOTAVA-CR



#### brooklyn + max

Wynde

### **Pre-Assembly Information**

### Model # AXCOTAVA-CR





# Assembly

# Model # AXCOTAVA-CR



- 1. Attach Legs (B) to Ottoman Seat (A) using Bolts (1), Lock Washers (2) and Washers (3) through guide holes.
- 2. Use Allen Key (4) to tighten Bolts. Do not over-tigh