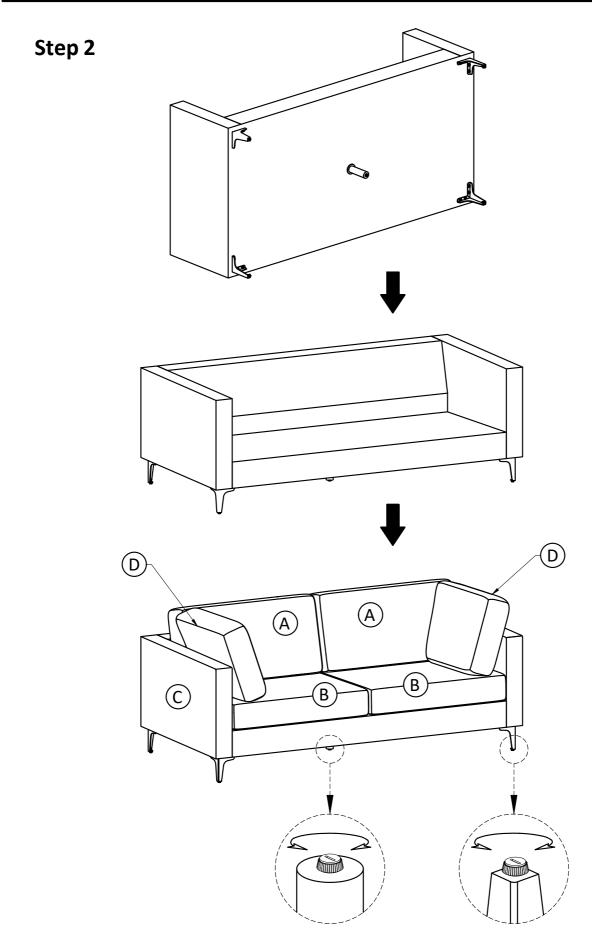

## Model # AXCSOFAVA76-CR

Step 1 1 E C F E E E (2)3 (1)(CO Ø **C ( ) ( )** 4 **Ca** Co

- 1. Attach Legs (E) to Sofa Seat (C) using Bolts (1), Lock Washers (2) and Washers (3) through guide holes.
- Use Allen Key (4) to tighten Bolts. Do not over-tighten.
  Attach Leg (F) to Sofa Seat (C).

# Assembly

# Model # AXCSOFAVA76-CR

Note: Levelers on bottom of legs can be adjusted if floor is uneven.