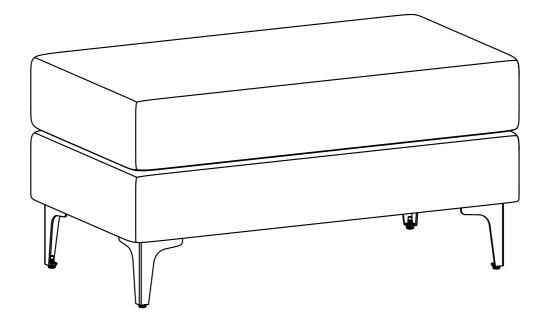

dry out and crack or affect the color. DO NOT use any cleaners with corrosive ingredients (lye, acids or ammonia).

# **SIMPL**HOME

# Ava / Lana / Melany

# 76 inch Mid Century Sofa

Model # AXCSOFAVA76-CR



#### brooklyn + max

Wyng

#### Pre-Assembly Information

### Model # AXCSOFAVA76-CR





# Assembly

## Model # AXCSOFAVA76-CR

Step 1 1 E C F E E E (2)3 (1)(CO Ø **C ( ) ( )** 4 **Ca** Co

- 1. Attach Legs (E) to Sofa Seat (C) using Bolts (1), Lock Washers (2) and Washers (3) through guide holes.
- Use Allen Key (4) to tighten Bolts. Do not over-tighten.
  Attach Leg (F) to Sofa Seat (C).

# Assembly

# Model # AXCSOFAVA76-CR



Note: Levelers on bottom of legs can be adjusted if floor is uneven.

# **SIMPL**HOME

# Ava / Lana / Melany

# Mid Century Ottoman

Model # AXCOTAVA-CR



#### brooklyn + max

Wynde

### **Pre-Assembly Information**

### Model # AXCOTAVA-CR





# Assembly

# Model # AXCOTAVA-CR



- 1. Attach Legs (B) to Ottoman Seat (A) using Bolts (1), Lock Washers (2) and Washers (3) through guide holes.
- 2. Use Allen Key (4) to tighten Bolts. Do not over-tighten.

Note: Levelers on bottom of legs can be adjusted if floor is uneven.