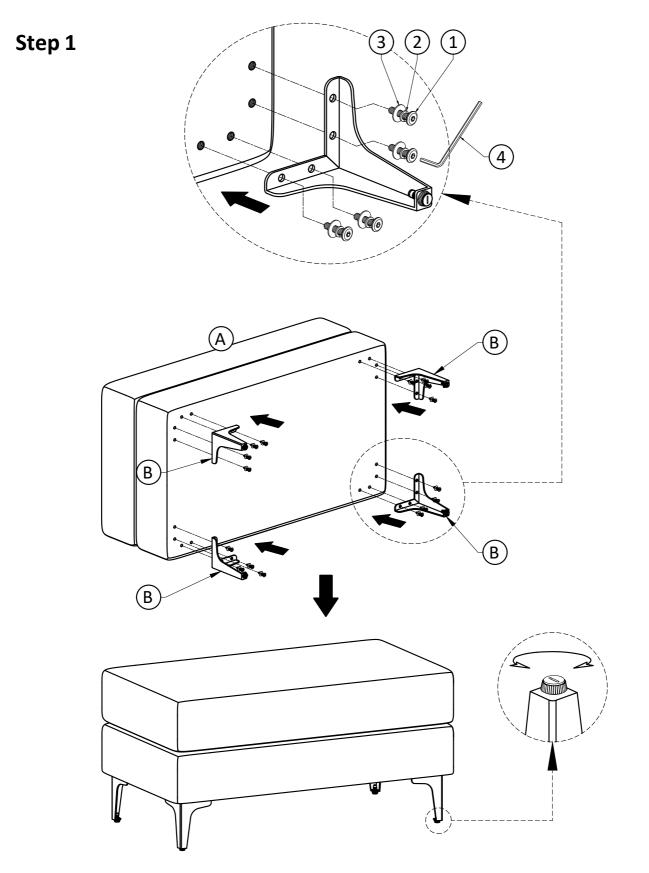

# Model # AXCOTAVA-CR

- 1. Attach Legs (B) to Ottoman Seat (A) using Bolts (1), Lock Washers (2) and Washers (3) through guide holes.
- 2. Use Allen Key (4) to tighten Bolts. Do not over-tighten.

Note: Levelers on bottom of legs can be adjusted if floor is uneven.