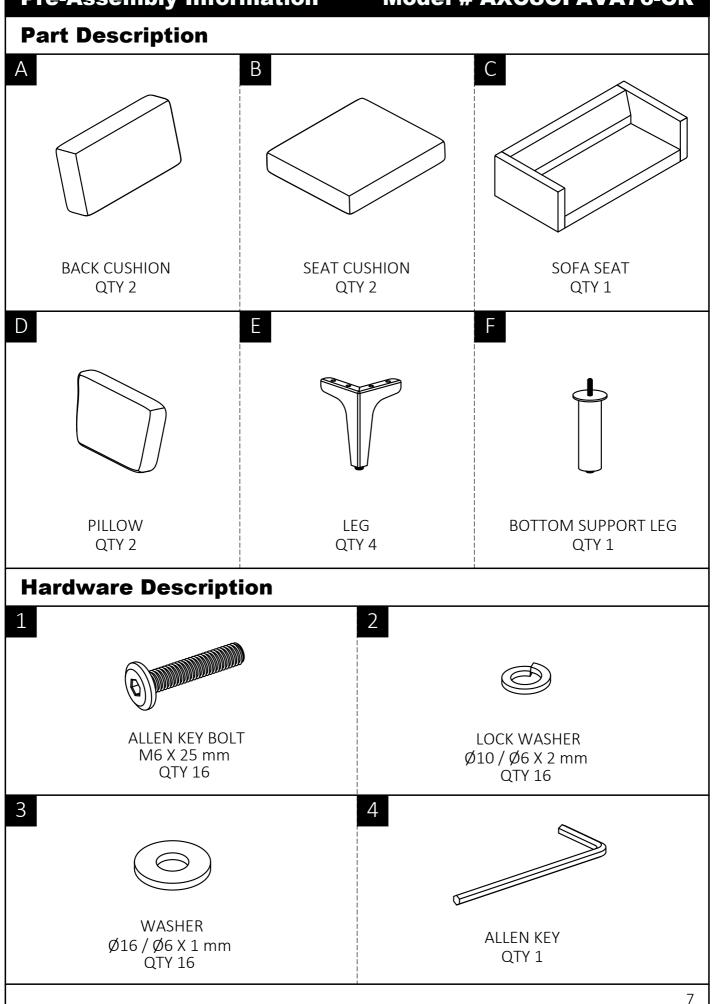

and a damp, clean, soft white cloth.

General cleaning can be done as needed with a mild detergent and water solution. Always rinse with clean water and dry.

For heavy soiling, dampen a soft white cloth or soft bristle brush.

Use care as scrubbing can damage the surface.

More difficult stains can be treated, but this should be occasional, not daily cleaning. ANY cleaning solution used must be removed with clean water and a clean white cloth. Cleaning residue left on the material can cause it to dry out and crack or affect the color. DO NOT use any cleaners with corrosive ingredients (lye, acids or ammonia).

# **SIMPL**HOME

# Ava / Lana / Melany

# 76 inch Mid Century Sofa

Model # AXCSOFAVA76-CR



#### brooklyn + max

Wyng

#### Pre-Assembly Information

### Model # AXCSOFAVA76-CR





# Assembly

## Model # AXCSOFAVA76-CR

Step 1 1 E C F E E E (2)3 (1)(CO Ø **C ( ) ( )** 4 **Ca** Co

- 1. Attach Legs (E) to Sofa Seat (C) using Bolts (1), Lock Washers (2) and Washers (3) through guide holes.
- Use Allen Key (4) to tighten Bolts. Do not over-tighten.
  Attach Leg (F) to Sofa Seat (C).

# Assembly

# Model # AXCSOFAVA76-CR



Note: Levelers on bottom of legs can be adjusted if floor is uneven.

# **SIMPL**HOME

# Ava / Lana / Melany

# Mid Century Ottoman

Model # AXCOTAVA-CR



#### brooklyn + max

Wynde

### **Pre-Assembly Information**

### Model # AXCOTAVA-CR





# Assembly

# Model # AXCOTAVA-CR



- 1. Attach Legs (B) to Ottoman Seat (A) using Bolts (1), Lock Washers (2) and Washers (3) through guide holes.
- 2. Use Allen Key (4) to tighten Bolts. Do not over-ti