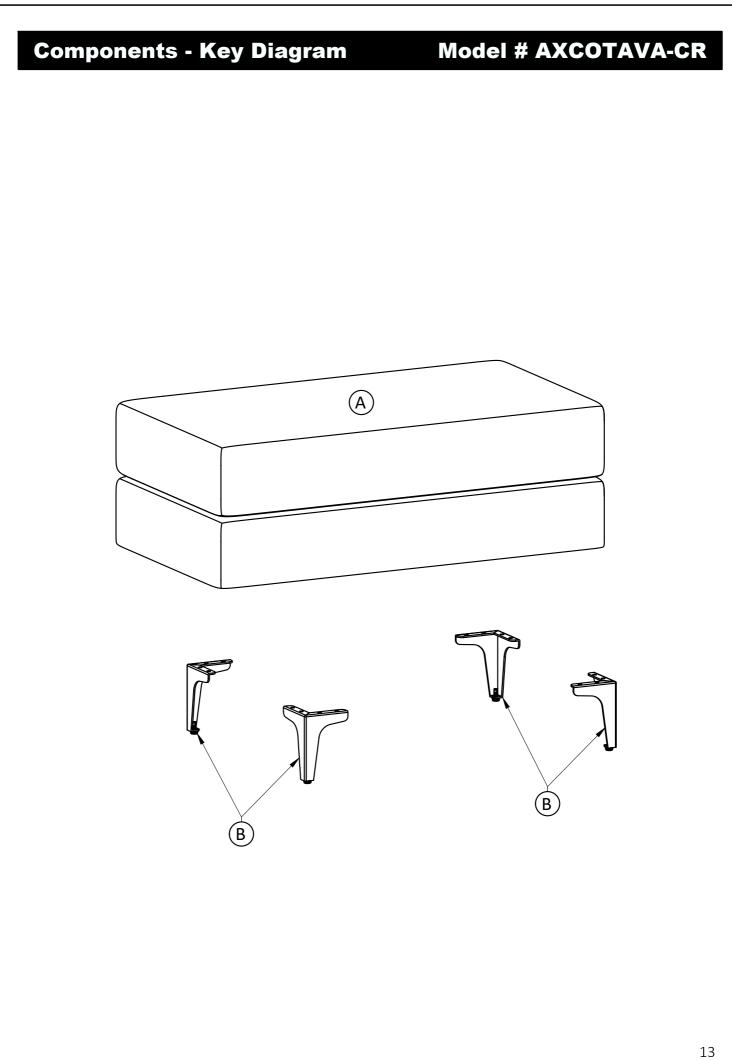

(lye, acids or ammonia).

# **SIMPL**HOME

# Ava / Lana / Melany

# 76 inch Mid Century Sofa

Model # AXCSOFAVA76-CR



#### brooklyn + max

Wyng

#### Pre-Assembly Information

### Model # AXCSOFAVA76-CR





# Assembly

## Model # AXCSOFAVA76-CR

Step 1 1 E C F E E E (2)3 (1)(CO Ø **C ( ) ( )** 4 **Ca** Co

- 1. Attach Legs (E) to Sofa Seat (C) using Bolts (1), Lock Washers (2) and Washers (3) through guide holes.
- Use Allen Key (4) to tighten Bolts. Do not over-tighten.
  Attach Leg (F) to Sofa Seat (C).

# Assembly

# Model # AXCSOFAVA76-CR



Note: Levelers on bottom of legs can be adjusted if floor is uneven.

# **SIMPL**HOME

# Ava / Lana / Melany

# Mid Century Ottoman

Model # AXCOTAVA-CR



#### brooklyn + max

Wynde

### **Pre-Assembly Information**

### Model # AXCOTAVA-CR





# Assembly

# Model # AXCOTAVA-CR



- 1. Attach Legs (B) to Ottoman Seat (A) using Bolts (1), Lock Washers (2) and Washers (3) through guide holes.
- 2. Use Allen Key (4) to tighten Bolts. Do not over-tighten.

Note: Levelers on bottom of legs can be adjusted if floor is uneven.