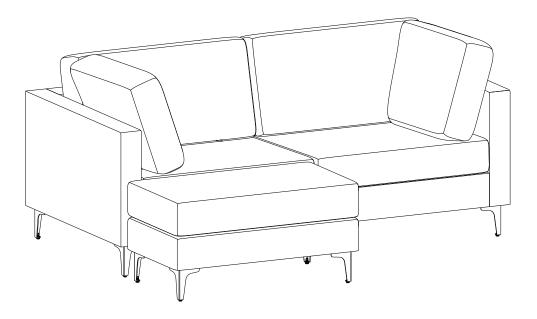

# **SIMPL**HOME<sup>®</sup>

### Ava / Lana / Melany

#### 76 inch Mid Century Sofa with Ottoman Set

MODEL # AXCSWOAVA76-CR



Wyndent

# SIMPL'HOME



# It's time to register your product warranty.

It's quick and easy. And you'll be happy you did.



- ✓ Activate your **1-year** warranty
- ✓ Automatic entry to win a \$500 gift certificate
- ✓ Earn instant rewards and save



simpli-home.com/product-registration

# SIMPL'HOME

## **Review your product and collect rewards!**

Thank you for your purchase! We hope you enjoy it. We'd love your feedback. Please share a review and get instant rewards!





simpli-home.com/product-review



### Share photos and get your cash back!



Send us images or share them on social and qualify for instant rewards. You may even receive store credit on your entire purchase!







simpli-home.com/share-images

# **SIMPL**HOME

# **For Fastest Customer Service:**



- 1. Open your