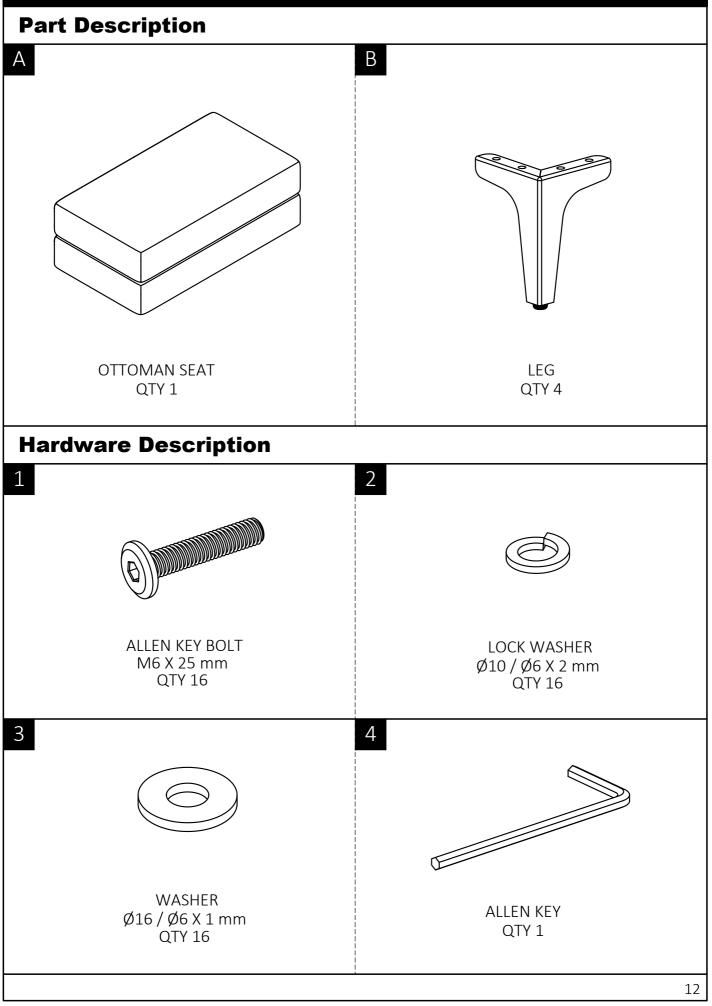

s (lye, acids or ammonia).

# **SIMPL**HOME

# Ava / Lana / Melany

# 76 inch Mid Century Sofa

Model # AXCSOFAVA76-CR



#### brooklyn + max

Wyng

#### Pre-Assembly Information

### Model # AXCSOFAVA76-CR





# Assembly

## Model # AXCSOFAVA76-CR

Step 1 1 E C F E E E (2)3 (1)(CO Ø **C ( ) ( )** 4 **Ca** Co

- 1. Attach Legs (E) to Sofa Seat (C) using Bolts (1), Lock Washers (2) and Washers (3) through guide holes.
- Use Allen Key (4) to tighten Bolts. Do not over-tighten.
  Attach Leg (F) to Sofa Seat (C).

# Assembly

# Model # AXCSOFAVA76-CR



Note: Levelers on bottom of legs can be adjusted if floor is uneven.

# **SIMPL**HOME

# Ava / Lana / Melany

# Mid Century Ottoman

Model # AXCOTAVA-CR



#### brooklyn + max

Wynde

### **Pre-Assembly Information**

### Model # AXCOTAVA-CR





# Assembly

# Model # AXCOTAVA-CR



- 1. Attach Legs (B) to Ottoman Seat (A) using Bolts (1), Lock Washers (2) and Washers (3) through guide holes.
- 2. Use Allen Key (4) to tighten Bolts. Do not over-tighten.

Note: Levelers on bottom of legs can be adjusted if floor is uneven.