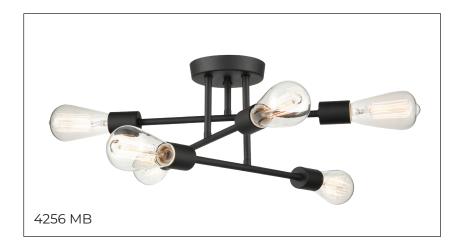

#### 4256 - SIX LIGHT SEMI-FLUSH

Much like the Art Deco look of the past, The Deco Collection of today features a unique, simple design with linear, stylized forms. The sleek lines of the asymmetric arms are finished in classic matte black and create a unique and dynamic look. Whether for a dining room or entryway, these pieces bring an artistic flair to any space.

# **Item Number**

SKU'S 4256 MB