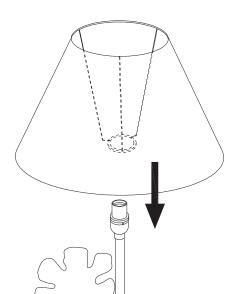

Item No: W-7488A

Fantasy Fields - Magic Garden Table Lamp

#### **WARNING**

Small parts and sharp points may be present prior to assembly.

### **CARE INSTRUCTIONS**

To clean your product, use mild soap and water on adamp cloth. Do not use window cleaners or cleaning abrasives as they will scratch the surface and could damage the protective coating.

### **CUSTOMER SERVICE**

For questions regarding this product, or to receive replacement or missing parts, please contact customer service based on your location. Please have ready the model number and part number(s) located in this assembly instruction sheet when you contact us.

Made in China

# **Shade Assembly**



# Instructions

Use 40 Watt Type A bulb, 120v 60hz AC only.

# **WARNING:**

This is an electrical lamp-not a toy. To avoid risk of fire, burns, personal injury and electric shock, i should not be played with or placed where small children can reach it.

www.fantasyfields.com