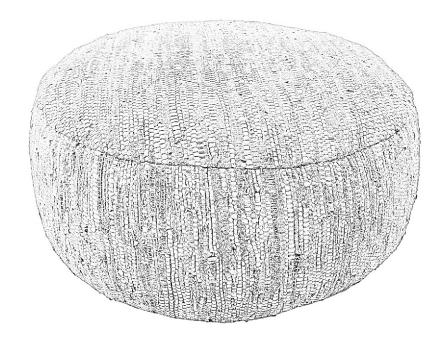

## Fredrik / Garcia / Patrick

30W Round Pouf

MODEL # AXCPF-I9RD-BL







### It's time to register your product warranty.

It's quick and easy. And you'll be happy you did.



- ✓ Activate your I-year warranty
- ✓ Automatic entry to win a \$500 gift certificate
- ✓ Earn instant rewards and save



simpli-home.com/product-registration

## Review your product and collect rewards!

Thank you for your purchase! We hope you enjoy it. We'd love your feedback. Please share a review and get instant rewards!









## Share photos and get your cash back!



Send us images or share them on social and qualify for instant rewards. You may even receive store credit on your entire purchase!





simpli-home.com/share-images

#### For fastest customer service



- I. Open your phone's camera.
- 2. Point your phone's camera at the QR code to scan.
- 3. Click on the pop