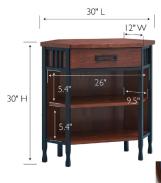

## **SPECIFICATIONS**

MATERIAL CONSTRUCTION: Wood

ASSEMBLY REQUIRED: Yes

TOOLS NEEDED FOR ASSEMBLY: Allen Wrench

ASSEMBLED DIMENSIONS:  $30" H \times 30" L \times 12"W$ 

ASSEMBLED WEIGHT: 18 lbs.

SHELF DIMENSIONS: 5.4"  $H \times 26$ "  $L \times 9.5$ " D DWR DIMENSIONS: 4.85"  $H \times 18.25$ "  $L \times 8.7$ " D

WALL CLEARANCE: 8.86"
DRAWER STYLE: 1 Drawer

**GLIDE STYLE:** Full Extension Ball Bearing

**DWR CONSTRUCTION:** Standard

TOP MATERIAL: MDF w/Ash Veneer SIDES MATERIAL: MDF w/Ash Veneer

BASE MATERIAL: Metal BACK PANEL MATERIAL: MDF