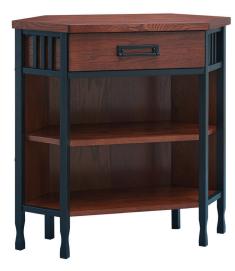

## Ironcraft Foyer Corner Bookcase with Drawer Storage Medium Oak

## **SPECIFICATIONS**

MATERIAL CONSTRUCTION: Wood

ASSEMBLY REQUIRED: Yes

TOOLS NEEDED FOR ASSEMBLY: Allen Wrench

ASSEMBLED DIMENSIONS:  $30" H \times 30" L \times 12"W$ 

ASSEMBLED WEIGHT: 18 lbs.

SHELF DIMENSIONS: 5.4"  $H \times 26$ "  $L \times 9.5$ " D DWR DIMENSIONS: 4.85"  $H \times 18.25$ "  $L \times 8.7$ " D

WALL CLEARANCE: 8.86"
DRAWER STYLE: 1 Drawer

**GLIDE STYLE:** Full Extension Ball Bearing

**DWR CONSTRUCTION:** Standard

TOP MATERIAL: MDF w/Ash Veneer SIDES MATERIAL: MDF w/Ash Veneer

BASE MATERIAL: Metal BACK PANEL MATERIAL: MDF

BOTTOM MATERIAL: MDF w/Ash Veneer

FINISH TYPE: Stained

TYPE: JOB: ORDER CODE: APPROVALS:

**WARRANTY:** I-Year limited warranty

TITLE IV COMPLIANT: Yes
PROP 65 HARMFUL MATERIAL: Wood Dust