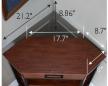

## **SPECIFICATIONS**

MATERIAL CONSTRUCTION: Wood

ASSEMBLY REQUIRED: Yes

TOOLS NEEDED FOR ASSEMBLY: Allen Wrench

ASSEMBLED DIMENSIONS:  $30" H \times 30" L \times 12"W$ 

ASSEMBLED WEIGHT: 18 lbs.

SHELF DIMENSIONS: 5.4"  $H \times 26$ "  $L \times 9.5$ " D DWR DIMENSIONS: 4.85"  $H \times 18.25$ "  $L \times 8.7$ " D

WALL CLEARANCE: 8.86"
DRAWER STYLE: 1 Drawer

**GLIDE STYLE:** Full Extension Ball Bearing

**DWR CONSTRUCTION:** Standard

TOP MATERIAL: MDF w/Ash Veneer SIDES MATERIAL: MDF w/Ash Veneer

BASE MATERIAL: Metal BACK PANEL MATERIAL: MDF