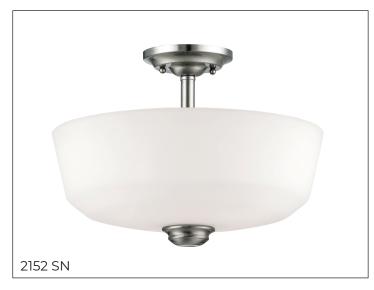

## 2152 - THREE LIGHT SEMI-FLUSH

The Cimmaron Collection is classic Craftsman style design tailor made for any home. Available in both satin nickel and rubbed bronze finishes, these fixtures are enhanced with cylinder type etched white glass shades to complement the design of the fixture.

## **Item Number**

SKU'S 2152 RBZ

2152 SN