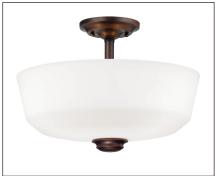

## 2152 - THREE LIGHT SEMI-FLUSH

The Cimmaron Collection is classic Craftsman style design tailor made for any home. Available in both satin nickel and rubbed bronze finishes, these fixtures are enhanced with cylinder type etched white glass shades to complement the design of the fixture.





2152 RBZ

#### **FAMILY - CIMMARON**

## **Dimensions**

## Finish & Material

Finish **RBZ** - Rubbed Bronze

**SN** - Satin Nickel

Material Metal

## Glass/Shade

Glass Etched White

# **Wattage**

# Bulbs 3-Medium Bulbs Base Medium (E26)

Watts per Bulb 100W Voltage 120V Bulbs Included No

## Certification

UL and CUL Listed Dry Location

## **Item Number**

SKU'S 2152 RBZ

2152 SN