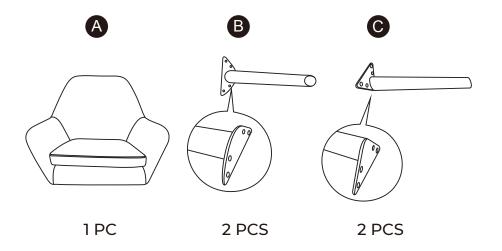

## Questions? Comments? Need help? Call or email us any time!

#### **Global Customer Service**

USA ------ +1 (700) 246-4898

Mon - Fri 10:00am ~ 2:00pm EST ⊠ support@teamson.com

EU/UK +44(0)1952-916-050

Mon - Thu 9:00am ~ 5:00pm GMT Friday 9:00am ~ 4:00pm GMT ⊠ support@teamson.co.uk

**ASIA** — 深圳办公室:

+86(0755)8885-3558.分机号331

Mon - Sat 9:00am ~ 5:00pm GMT+8 ⋈ sales\_ec@teamson.com

台北辦公室:

+886(2)2556-6268

Mon - Fri 9:00am ~ 5:00pm GMT+8 ⋈ sales\_ec@teamson.com







\*\* Got questions? Please have your product code (on the first page of this instruction, e.g. TD-12345A) and the order number ready, give us a call or email us through our customer care support! We are always ready to assist you!

### **Exploded Drawing**





Scan for assembly instructions.

#### **Product Parts**



#### Hardware













16 PCS

4 PCS

1PC

#### Care Instructions

Dust surface with a dry soft cloth. Do not use window cleaners or cleaning abrasives as they will scratch the surface and could damage the protective coating



Scan for assembly instructions.



#### WARNING

Small parts and sharp edges may be present prior to assembly.







Step 2







Scan for assembly instructions.







Step 4





Scan for assembly instructions.