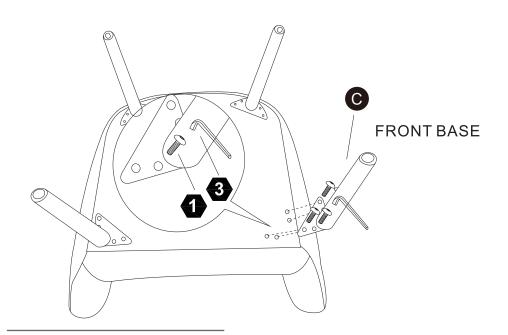

#### WARNING

Small parts and sharp edges may be present prior to assembly.

Step 2

Scan for assembly instructions.

Step 4

Scan for assembly instructions.