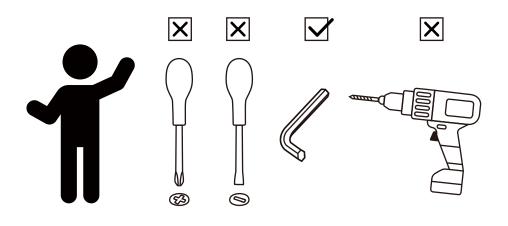

#### WARNING

Small parts and sharp edges may be present prior to assembly.

Step 2

Scan for assembly instructions.

Step 4

Scan for assembly instructions.