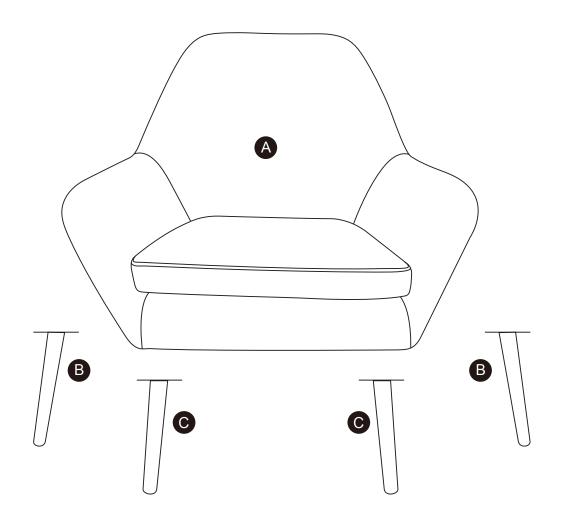

e!

VNF-00033AF

TEAMSON HOME
Divano Armchair Aged fabric



## Questions? Comments? Need help? Call or email us any time!

#### **Global Customer Service**

USA ------ +1 (700) 246-4898

Mon - Fri 10:00am ~ 2:00pm EST ⊠ support@teamson.com

EU/UK +44(0)1952-916-050

Mon - Thu 9:00am ~ 5:00pm GMT Friday 9:00am ~ 4:00pm GMT ⊠ support@teamson.co.uk

**ASIA** — 深圳办公室:

+86(0755)8885-3558.分机号331

Mon - Sat 9:00am ~ 5:00pm GMT+8 ⋈ sales\_ec@teamson.com

台北辦公室:

+886(2)2556-6268

Mon - Fri 9:00am ~ 5:00pm GMT+8 ⋈ sales\_ec@teamson.com







\*\* Got questions? Please have your product code (on the first page of this instruction, e.g. TD-12345A) and the order number ready, give us a call or email us through our customer care support! We are always ready to assist you!

### **Exploded Drawing**





Scan for assembly instructions.

#### **Product Parts**



#### Hardware













16 PCS

4 PCS

1PC

#### Care Instructions

Dust surface with a dry soft cloth. Do not use window cleaners or cleaning abrasives as they will scratch the surface and could damage the protective coating



Scan for assembly instructions.



#### WARNING

Small parts and sharp edges may be present prior to assembly.







Step 2







Scan for assembly instructions.







Step 4





Scan for assembly instructions.