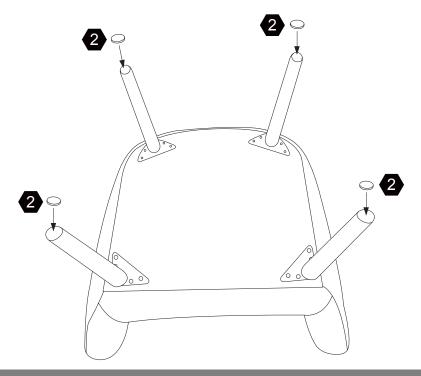

#### WARNING

Small parts and sharp edges may be present prior to assembly.

Step 2

Scan for assembly instructions.

Step 4

Scan for assembly instructions.