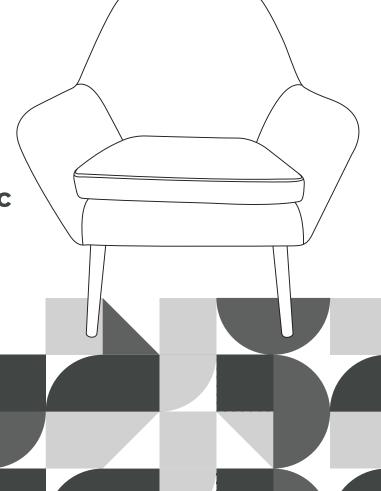

# Welcome home!

VNF-00033AF

TEAMSON HOME
Divano Armchair Aged fabric

### **Exploded Drawing**

Scan for assembly instructions.