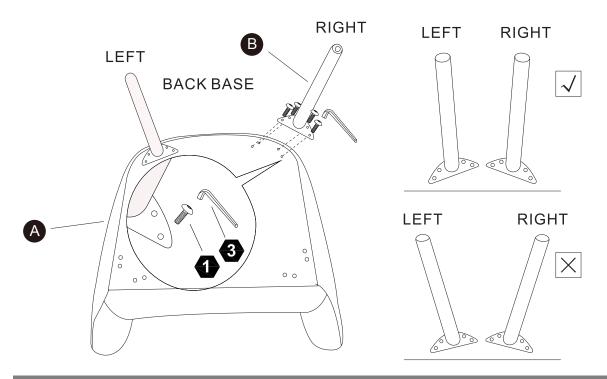

#### WARNING

Small parts and sharp edges may be present prior to assembly.

Step 2

Scan for assembly instructions.

Step 4

Scan for assembly instructions.