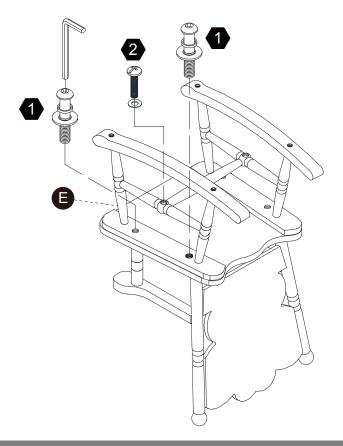

## **Exploded Drawing**

#### **Product Parts**

#### Hardware

2 sets

**1** pc

Step 6