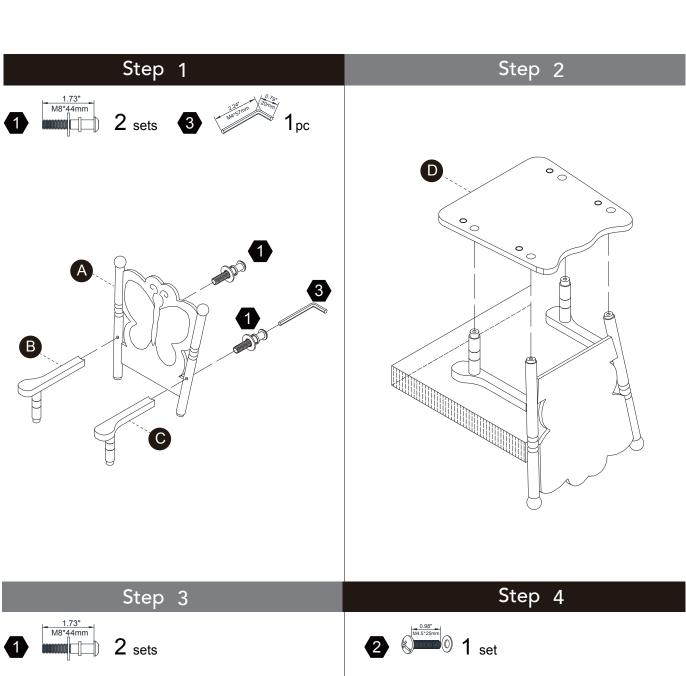

## **Exploded Drawing**

#### **Product Parts**

#### Hardware

2 sets

**1** pc

Step 6