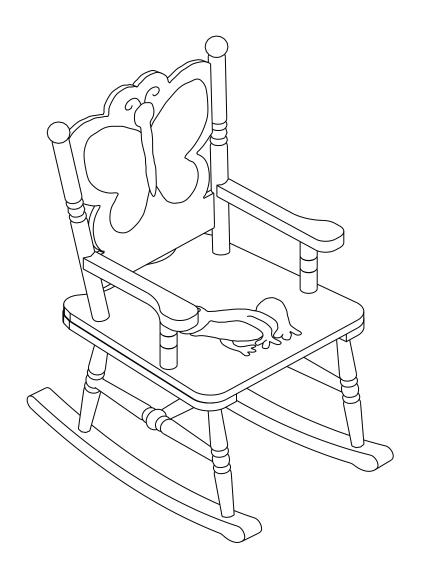

# Fantasy Fields Magic Garden Rocking Chair

W-7499A

CHOKING HAZARD-small parts
Not for children under 3yrs
The toy is to be assembled by an adult.

TIME SAVER!
3D Interactive Instruction

V-1

**ENGLISH** WARNING! Not suitable for children under 3 years, as there is a choking hazard from swallowable small parts. Assembly should be carried out by an adult. Prior to assembly this package contains sharp edges and sharp points. Keep away from children until assembled. Please remove all packaging attachments before giving this item to your child. Please keep this information for possible future correspondence.