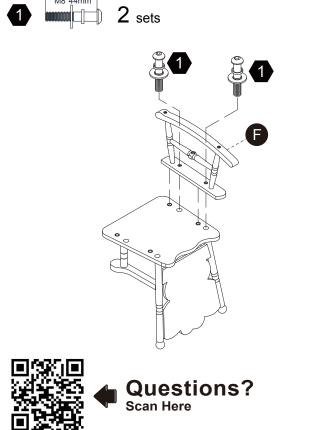

## **Exploded Drawing**

#### **Product Parts**

#### Hardware

2 sets

**1** pc

Step 6