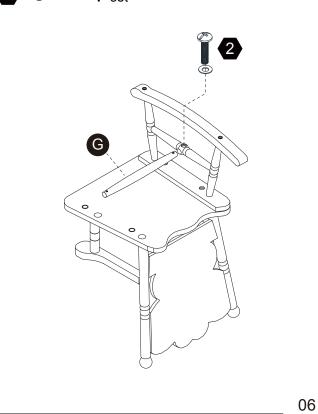

ase have your product code (on the first page of this instruction, e.g. TD-12345A) and the order number ready, give us a call or email us through our customer care support! We are always ready to assist you!





# 3D Interactive Instruction www.teamsonkids.com

## We feeling the joy of serving you best!

USA ···· +1(800)935-3959

Mon - Fri 10:00am ~ 2:00pm EST ⊠ support@teamson.com

EU/UK · · · +44(0)1952-916-050

Mon - Thu 9:00am ~ 5:00pm GMT Friday 9:00am ~ 4:00pm GMT ⊠ support@teamson.co.uk

ASIA ··· 深圳办公室:

+86(0755)8885-3558.分机号108

Mon - Sat 9:00am ~ 5:00pm GMT+8

⋈ sales\_ec@teamson.com

台北辦公室:

+886(2)2556-6268

Thank you for choosing Teamson Kids

## **Exploded Drawing**





#### **Product Parts**





























#### Hardware











2 sets



**1** pc

















Step 6