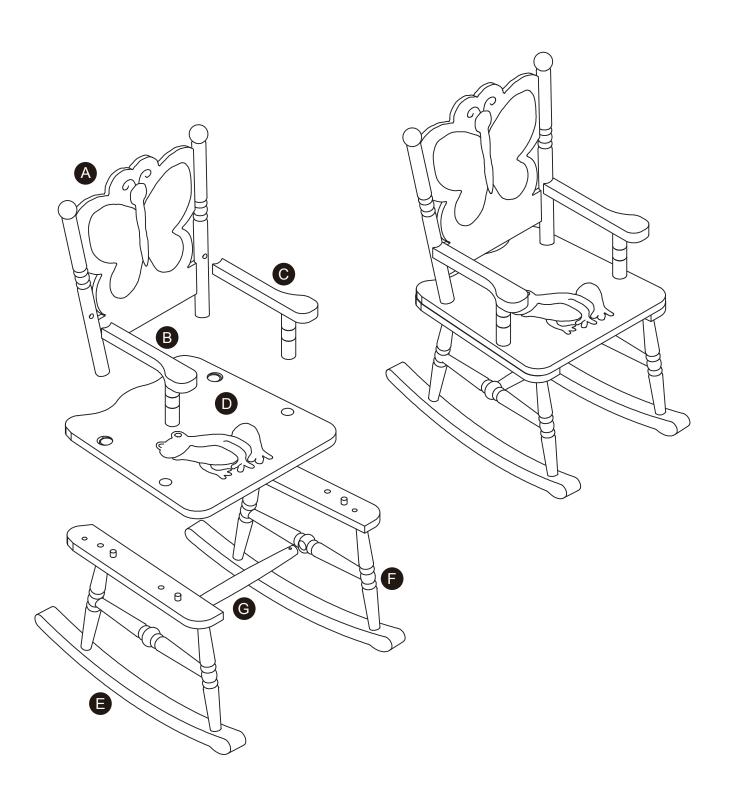

!需要成年人帮忙组装。不适合三岁以下的儿童使用。完成组装前,本包装包含细小零件,可能引发窒息;以及包含锋利边缘和尖角,所以完成组装前,请确保其远离儿童。









\*\* Got questions? Please have your product code (on the first page of this instruction, e.g. TD-12345A) and the order number ready, give us a call or email us through our customer care support! We are always ready to assist you!





# 3D Interactive Instruction www.teamsonkids.com

## We feeling the joy of serving you best!

USA ···· +1(800)935-3959

Mon - Fri 10:00am ~ 2:00pm EST ⊠ support@teamson.com

EU/UK · · · +44(0)1952-916-050

Mon - Thu 9:00am ~ 5:00pm GMT Friday 9:00am ~ 4:00pm GMT ⊠ support@teamson.co.uk

ASIA ··· 深圳办公室:

+86(0755)8885-3558.分机号108

Mon - Sat 9:00am ~ 5:00pm GMT+8

⋈ sales\_ec@teamson.com

台北辦公室:

+886(2)2556-6268

Thank you for choosing Teamson Kids

## **Exploded Drawing**





#### **Product Parts**





























#### Hardware











2 sets



**1** pc

















Step 6