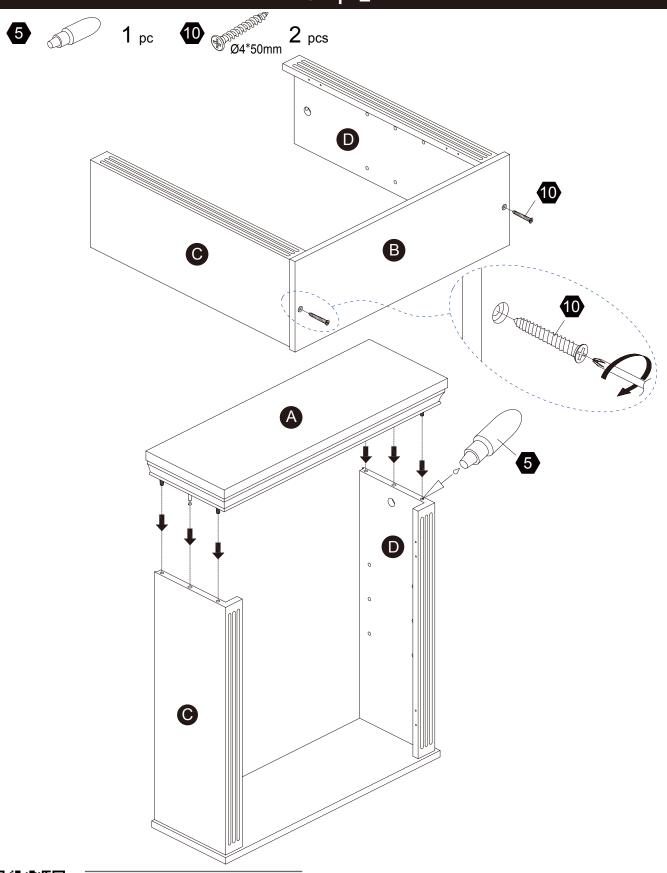

of this instruction, e.g. TD-12345A) and the order number ready, give us a call or email us through our customer care support! We are always ready to assist you!

# **Exploded Drawing**





#### **Product Parts**





















1PC

1 PC

1PC

1 PC

1PC







1PC

1 PC

#### **▲** Care Instructions

Dust surface with a dry soft cloth. Do not use window cleaners or cleaning abrasives as they will scratch the surface and could damage the protective coating



Scan for assembly instructions.



#### WARNING

Small parts and sharp edges may be present prior to assembly.

### Hardware

























Ø6\*30mm

Ø15\*9

Ø3\*15mm

8 PCS

2 PCS

2 PCS

2 PCS

1 PC

4 PCS

























Ø3\*12 D=7

Ø4\*50mm

1 PC

1PC

12 PCS

4 PCS

4 PCS

2 PCS



# Step 1



# Step 2





Scan for assembly instructions.



















## Step 6