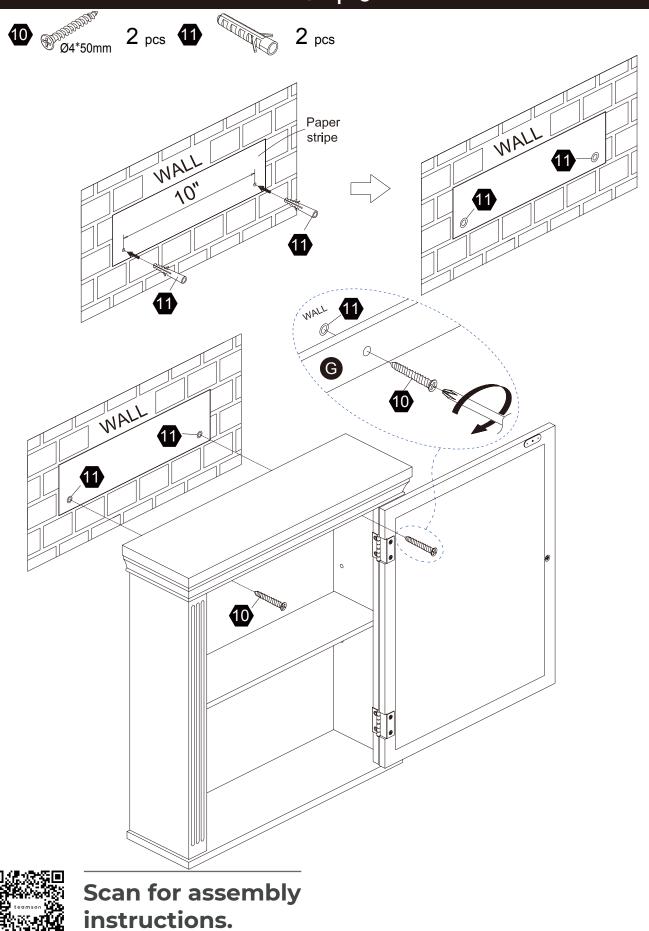

give us a call or email us through our customer care support! We are always ready to assist you!

# **Exploded Drawing**





#### **Product Parts**





















1PC

1 PC

1PC

1 PC

1PC







1PC

1 PC

#### **▲** Care Instructions

Dust surface with a dry soft cloth. Do not use window cleaners or cleaning abrasives as they will scratch the surface and could damage the protective coating



Scan for assembly instructions.



#### WARNING

Small parts and sharp edges may be present prior to assembly.

### Hardware

























Ø6\*30mm

Ø15\*9

Ø3\*15mm

8 PCS

2 PCS

2 PCS

2 PCS

1 PC

4 PCS

























Ø3\*12 D=7

Ø4\*50mm

1 PC

1PC

12 PCS

4 PCS

4 PCS

2 PCS



# Step 1



# Step 2





Scan for assembly instructions.



















## Step 6