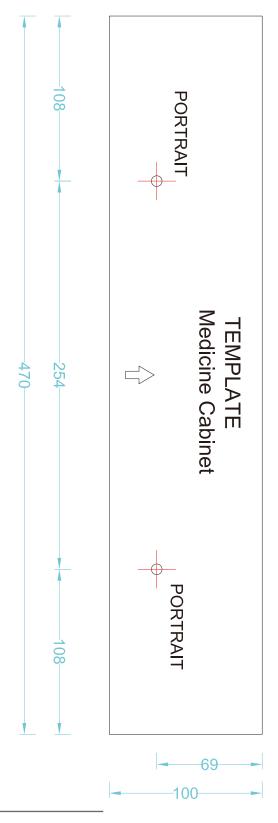

s a call or email us through our customer care support! We are always ready to assist you!

# **Exploded Drawing**





#### **Product Parts**





















1PC

1 PC

1PC

1 PC

1PC







1PC

1 PC

#### **▲** Care Instructions

Dust surface with a dry soft cloth. Do not use window cleaners or cleaning abrasives as they will scratch the surface and could damage the protective coating



Scan for assembly instructions.



#### WARNING

Small parts and sharp edges may be present prior to assembly.

### Hardware

























Ø6\*30mm

Ø15\*9

Ø3\*15mm

8 PCS

2 PCS

2 PCS

2 PCS

1 PC

4 PCS

























Ø3\*12 D=7

Ø4\*50mm

1 PC

1PC

12 PCS

4 PCS

4 PCS

2 PCS



# Step 1



# Step 2





Scan for assembly instructions.



















## Step 6