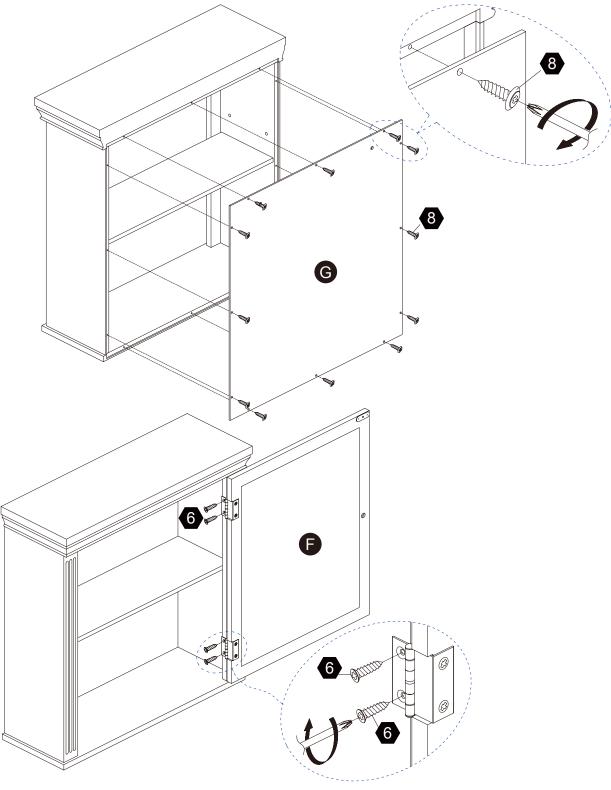

order number ready, give us a call or email us through our customer care support! We are always ready to assist you!

# **Exploded Drawing**





#### **Product Parts**





















1PC

1 PC

1PC

1 PC

1PC







1PC

1 PC

#### **▲** Care Instructions

Dust surface with a dry soft cloth. Do not use window cleaners or cleaning abrasives as they will scratch the surface and could damage the protective coating



Scan for assembly instructions.



#### WARNING

Small parts and sharp edges may be present prior to assembly.

### Hardware

























Ø6\*30mm

Ø15\*9

Ø3\*15mm

8 PCS

2 PCS

2 PCS

2 PCS

1 PC

4 PCS

























Ø3\*12 D=7

Ø4\*50mm

1 PC

1PC

12 PCS

4 PCS

4 PCS

2 PCS



# Step 1



# Step 2





Scan for assembly instructions.



















## Step 6