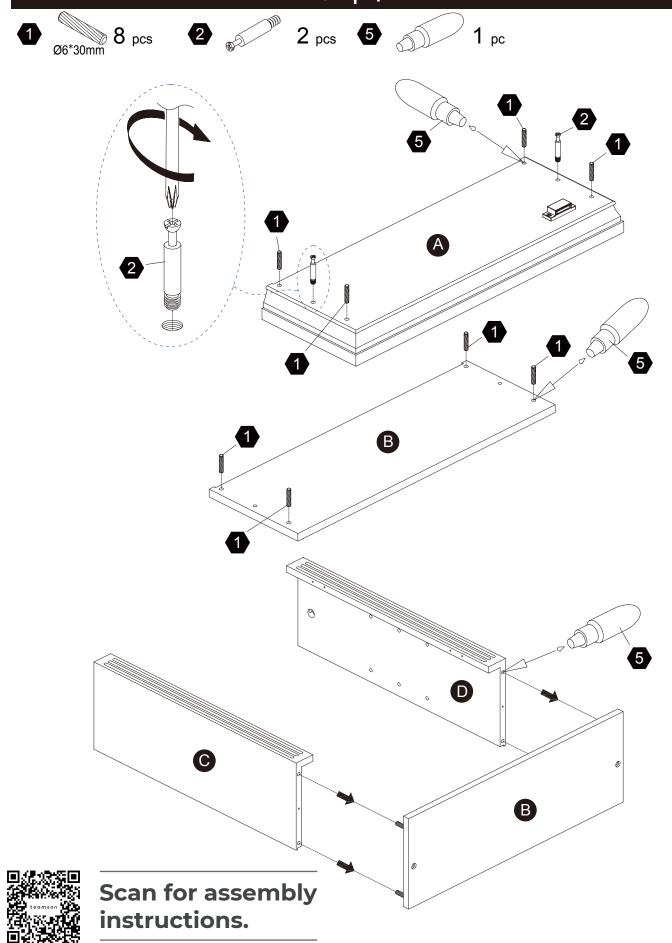

e first page of this instruction, e.g. TD-12345A) and the order number ready, give us a call or email us through our customer care support! We are always ready to assist you!

# **Exploded Drawing**





#### **Product Parts**





















1PC

1 PC

1PC

1 PC

1PC







1PC

1 PC

#### **▲** Care Instructions

Dust surface with a dry soft cloth. Do not use window cleaners or cleaning abrasives as they will scratch the surface and could damage the protective coating



Scan for assembly instructions.



#### WARNING

Small parts and sharp edges may be present prior to assembly.

### Hardware

























Ø6\*30mm

Ø15\*9

Ø3\*15mm

8 PCS

2 PCS

2 PCS

2 PCS

1 PC

4 PCS

























Ø3\*12 D=7

Ø4\*50mm

1 PC

1PC

12 PCS

4 PCS

4 PCS

2 PCS



# Step 1



# Step 2





Scan for assembly instructions.



















## Step 6