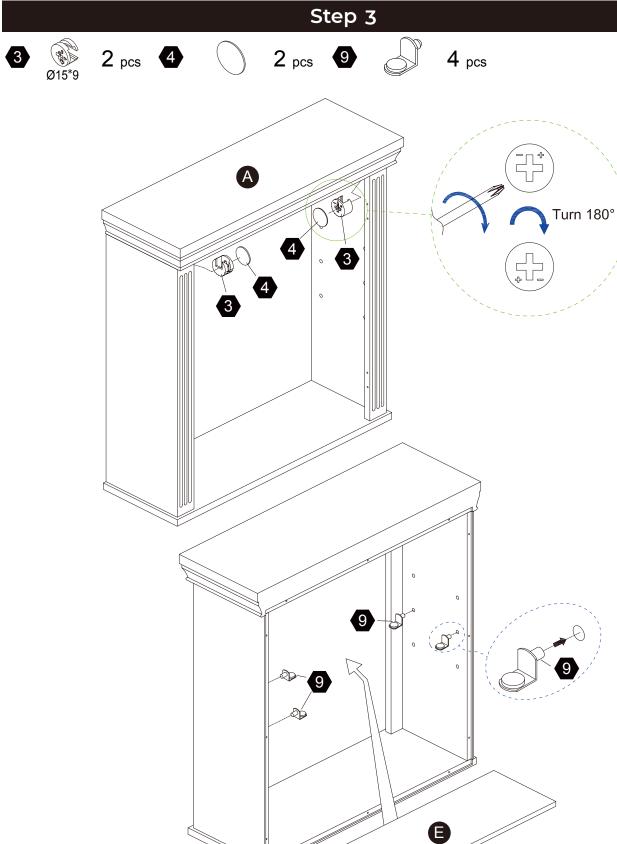

nd the order number ready, give us a call or email us through our customer care support! We are always ready to assist you!

# **Exploded Drawing**





#### **Product Parts**





















1PC

1 PC

1PC

1 PC

1PC







1PC

1 PC

#### **▲** Care Instructions

Dust surface with a dry soft cloth. Do not use window cleaners or cleaning abrasives as they will scratch the surface and could damage the protective coating



Scan for assembly instructions.



#### WARNING

Small parts and sharp edges may be present prior to assembly.

### Hardware

























Ø6\*30mm

Ø15\*9

Ø3\*15mm

8 PCS

2 PCS

2 PCS

2 PCS

1 PC

4 PCS

























Ø3\*12 D=7

Ø4\*50mm

1 PC

1PC

12 PCS

4 PCS

4 PCS

2 PCS



# Step 1



# Step 2





Scan for assembly instructions.



















## Step 6