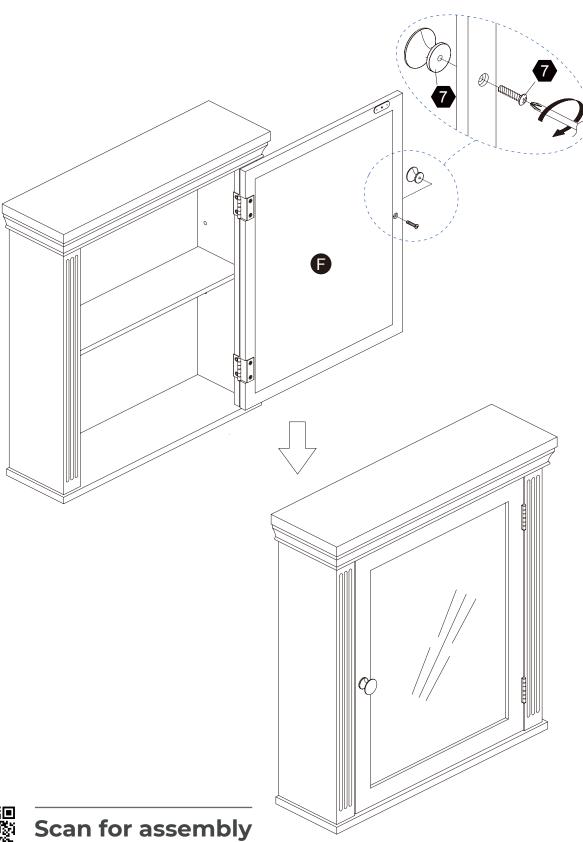

number ready, give us a call or email us through our customer care support! We are always ready to assist you!

# **Exploded Drawing**





#### **Product Parts**





















1PC

1 PC

1PC

1 PC

1PC







1PC

1 PC

#### **▲** Care Instructions

Dust surface with a dry soft cloth. Do not use window cleaners or cleaning abrasives as they will scratch the surface and could damage the protective coating



Scan for assembly instructions.



#### WARNING

Small parts and sharp edges may be present prior to assembly.

### Hardware

























Ø6\*30mm

Ø15\*9

Ø3\*15mm

8 PCS

2 PCS

2 PCS

2 PCS

1 PC

4 PCS

























Ø3\*12 D=7

Ø4\*50mm

1 PC

1PC

12 PCS

4 PCS

4 PCS

2 PCS



# Step 1



# Step 2





Scan for assembly instructions.



















## Step 6