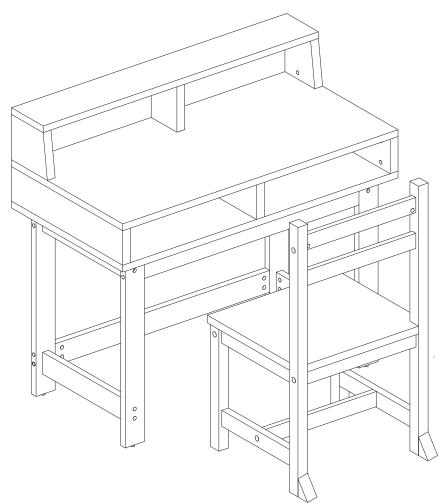

Fantasy Fields Kids wooden Desk & Chairs set with storage on the table top -White FF-00003W

USE AND MAINTENANCE :

Use on level surface only.

Please check assembly at regular interval, frequently tighten hardware if necessary. If maintenance is not carried out, the product could cease to function properly.