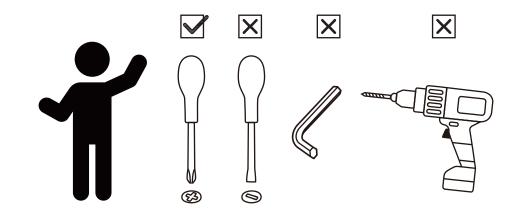

#### www.teamsonkids.com

**ENGLISH** WARNING! Not suitable for children under 3 years, as there is a choking hazard from swallowable small parts. Assembly should be carried out by an adult. Prior to assembly this package contains sharp edges and sharp points. Keep away from children until assembled. Please remove all packaging attachments before giving this item to your child. Please keep this information for possible future correspondence.