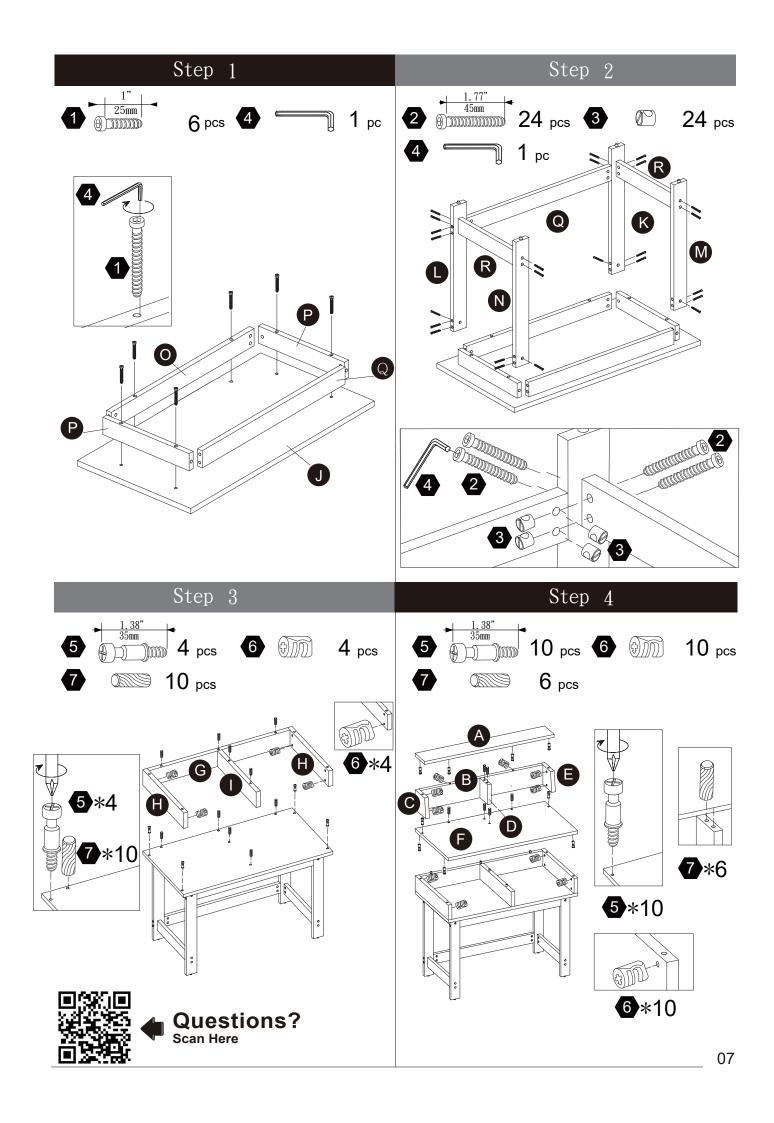

---|---------------|-------------|--------------------|--------|
| 1                           | 2                           | 3             | 4           | 5                  | 6      |
| → <u>1.77"</u><br>45mm<br>④ | → <u>1.38"</u><br>35mm<br>④ | 0             |             | 1.38"<br>35mm<br>⊕ |        |
| 24 pcs                      | 8 pcs                       | <b>32</b> pcs | <b>1</b> pc | 14 pcs             | 14 pcs |
| 7                           | 8                           |               |             |                    |        |
|                             | → <u>1"</u><br>25mm<br>④    |               |             |                    |        |
| 16 pcs                      | 6 pcs                       |               |             |                    |        |







Step 7