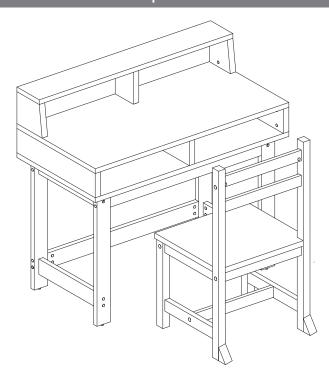

### Exploded Drawing

| Hardware                    |                             |               |             |                    |        |
|-----------------------------|-----------------------------|---------------|-------------|--------------------|--------|
| 1                           | 2                           | 3             | 4           | 5                  | 6      |
| → <u>1.77"</u><br>45mm<br>④ | → <u>1.38"</u><br>35mm<br>④ | 0             |             | 1.38"<br>35mm<br>⊕ |        |
| 24 pcs                      | 8 pcs                       | <b>32</b> pcs | <b>1</b> pc | 14 pcs             | 14 pcs |
| 7                           | 8                           |               |             |                    |        |
|                             | → <u>1"</u><br>25mm<br>④    |               |             |                    |        |
| 16 pcs                      | 6 pcs                       |               |             |                    |        |