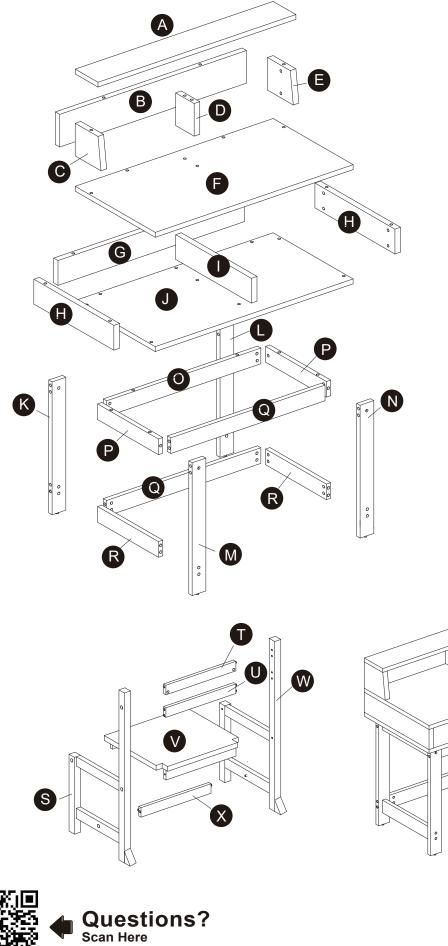

### Exploded Drawing

| Hardware                    |                             |               |             |                    |        |
|-----------------------------|-----------------------------|---------------|-------------|--------------------|--------|
| 1                           | 2                           | 3             | 4           | 5                  | 6      |
| → <u>1.77"</u><br>45mm<br>④ | → <u>1.38"</u><br>35mm<br>④ | 0             |             | 1.38"<br>35mm<br>⊕ |        |
| 24 pcs                      | 8 pcs                       | <b>32</b> pcs | <b>1</b> pc | 14 pcs             | 14 pcs |
| 7                           | 8                           |               |             |                    |        |
|                             | → <u>1"</u><br>25mm<br>④    |               |             |                    |        |
| 16 pcs                      | 6 pcs                       |               |             |                    |        |