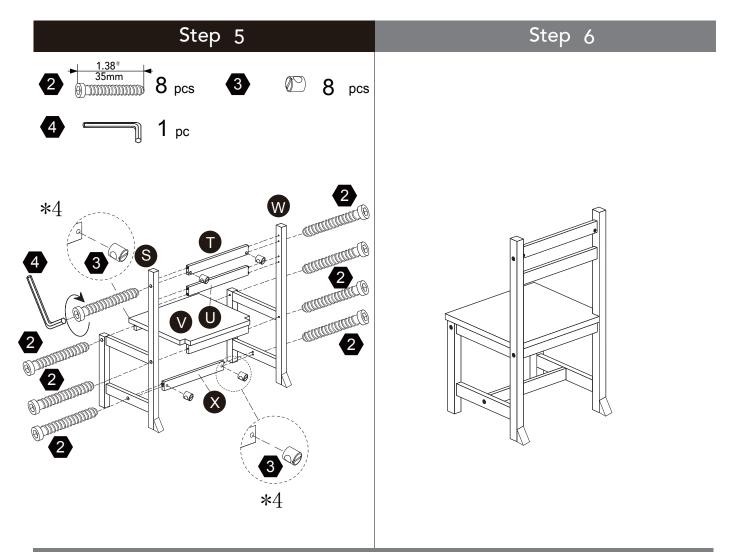

### Exploded Drawing

| Hardware                    |                             |               |             |                    |        |
|-----------------------------|-----------------------------|---------------|-------------|--------------------|--------|
| 1                           | 2                           | 3             | 4           | 5                  | 6      |
| → <u>1.77"</u><br>45mm<br>④ | → <u>1.38"</u><br>35mm<br>④ | 0             |             | 1.38"<br>35mm<br>⊕ |        |
| 24 pcs                      | 8 pcs                       | <b>32</b> pcs | <b>1</b> pc | 14 pcs             | 14 pcs |
| 7                           | 8                           |               |             |                    |        |
|                             | → <u>1"</u><br>25mm<br>④    |               |             |                    |        |
| 16 pcs                      | 6 pcs                       |               |             |                    |        |