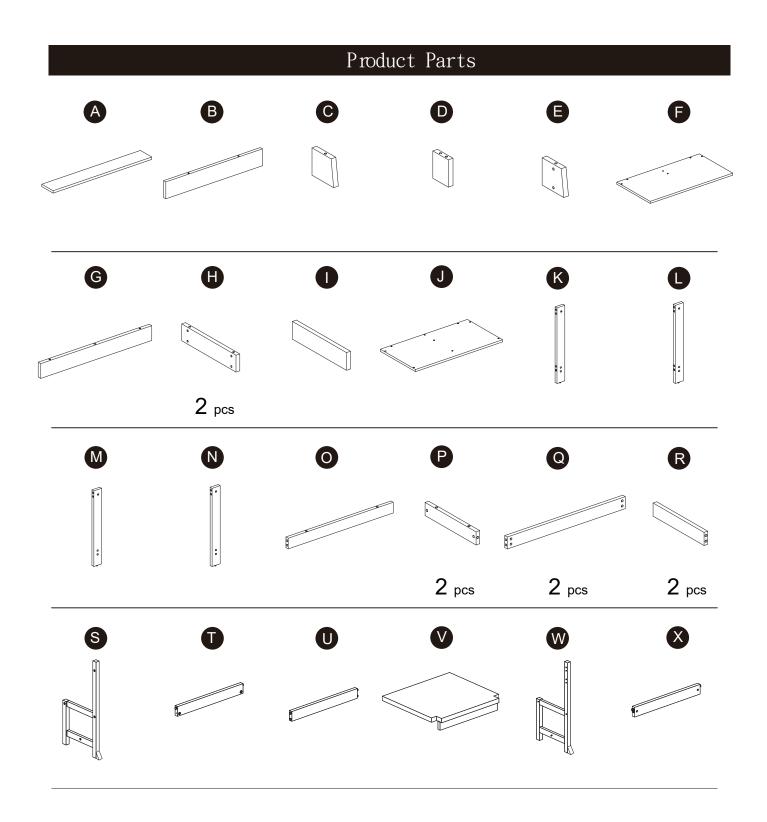

### Exploded Drawing

| Hardware                    |                             |               |             |                    |        |
|-----------------------------|-----------------------------|---------------|-------------|--------------------|--------|
| 1                           | 2                           | 3             | 4           | 5                  | 6      |
| → <u>1.77"</u><br>45mm<br>④ | → <u>1.38"</u><br>35mm<br>④ | 0             |             | 1.38"<br>35mm<br>⊕ |        |
| 24 pcs                      | 8 pcs                       | <b>32</b> pcs | <b>1</b> pc | 14 pcs             | 14 pcs |
| 7                           | 8                           |               |             |                    |        |
|                             | → <u>1"</u><br>25mm<br>④    |               |             |                    |        |
| 16 pcs                      | 6 pcs                       |               |             |                    |        |