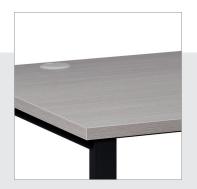

#### **FEATURES**

- · Available in multiple sizes to suit your unique office needs
- Can be configured for left or right hand applications
- Pre-drilled holes make assembly simple, allowing for fast
- changes and reconfigurations
- Brackets for attaching a return desk are included
- Included cross braces are pre-installed for added strength (1 cross brace on 47.24", 2 cross braces on all other sizes)
- High quality laminate offers lasting durability
- Designed for use with our modern O-Legs and entire open desking system
- Grommet holes in top of worksurface

#### **DIMENSIONS**

- 47.25"W x 23.6"D x 1"H
- 59"W x 23.6"D x 1"H
- 70.9"W x 23.6"D x 1"H
- 59"W x 29.5"D x 1"H
- 70.9"W x 29.5"D x 1"H