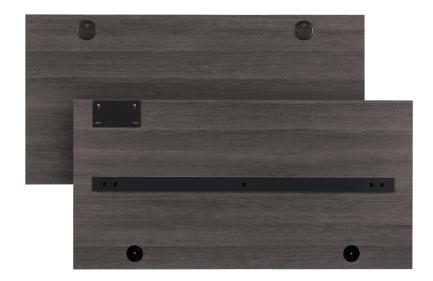

#### **FEATURES**

- · Available in multiple sizes to suit your unique office needs
- Can be configured for left or right hand applications
- Pre-drilled holes make assembly simple, allowing for fast
- changes and reconfigurations
- Brackets for attaching a return desk are included
- Included cross braces are pre-installed for added strength (1 cross brace on 47.24", 2 cross braces on all other sizes)
- High quality laminate offers lasting durability
- Designed for use with our modern O-Legs and entire open desking system
- Grommet holes in top of worksurface