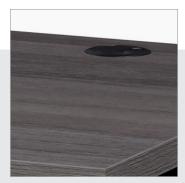

#### **FEATURES**

- · Available in multiple sizes to suit your unique office needs
- Can be configured for left or right hand applications
- Pre-drilled holes make assembly simple, allowing for fast
- changes and reconfigurations
- Brackets for attaching a return desk are included
- Included cross braces are pre-installed for added strength (1 cross brace on 47.24", 2 cross braces on all other sizes)
- High quality laminate offers lasting durability
- Designed for use with our modern O-Legs and entire open desking system
- Grommet holes in top of worksurface