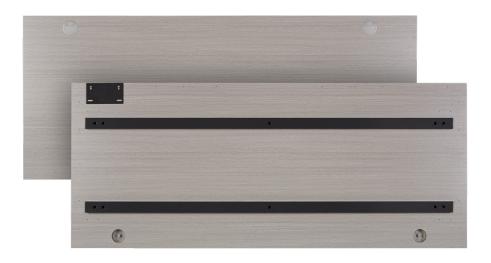

#### **FEATURES**

- · Available in multiple sizes to suit your unique office needs
- Can be configured for left or right hand applications
- Pre-drilled holes make assembly simple, allowing for fast
- changes and reconfigurations
- Brackets for attaching a return desk are included
- Included cross braces are pre-installed for added strength (1 cross brace on 47.24", 2 cross braces on all other sizes)
- High quality laminate offers lasting durability
- Designed for use with our modern O-Legs and entire open desking system
- Grommet holes in top of worksurface