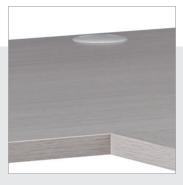

#### **FEATURES**

- · Available in multiple sizes to suit your unique office needs
- Can be configured for left or right hand applications
- Pre-drilled holes make assembly simple, allowing for fast
- changes and reconfigurations
- Brackets for attaching a return desk are included
- Included cross braces are pre-installed for added strength (1 cross brace on 47.24", 2 cross braces on all other sizes)
- High quality laminate offers lasting durability
- Designed for use with our modern O-Legs and entire open desking system
- Grommet holes in top of worksurface