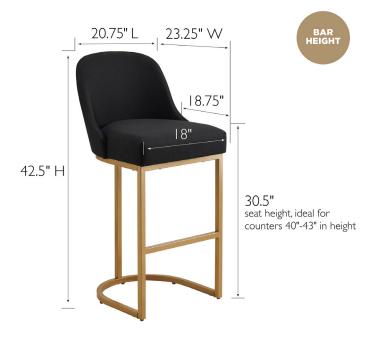

## **SPECIFICATIONS**

MATERIAL CONSTRUCTION: Fabric/Metal

ASSEMBLY REQUIRED: Yes

TOOLS NEEDED FOR ASSEMBLY: Allen Wrench

ASSEMBLED DIMENSIONS:  $42.5" \text{ H} \times 20.75" \text{ L} \times 23.25" \text{ W}$ 

ASSEMBLED WEIGHT: 22.5 lbs.
WEIGHT CAPACITY: 250 lbs.
CONCEALED SCREWS: Yes

FRAME STYLE: Barrelback

BACK REST DIMENSIONS:  $11.7" \text{ H} \times 19.5" \text{W}$ 

**SEAT DIMENSIONS:**  $30.5" \text{ H} \times 18" \text{ L} \times 18.75" \text{ D}$ 