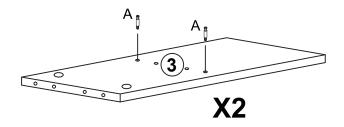

ra - Bloccare Office Desk-

Walnut/Black

#### Warning

Small parts and sharp points may be present prior to assembly.

Please follow the assembly instructions closely. Improper assembly can result in personal or property damage.

2 adults are required to safely assemble this product.

#### **Care Instructions**

Dust often using a clean, soft, dry and lint-free cloth. When blot spills, wipe with a clean, damp, cloth immediately. We do not recommend the use of chemical cleansers, abrasives or furniture polish on our lacquered finish.

Periodically check to make sure all connections are tight. Re-tighten if neccessary.

#### **HAPDWARES:**



**(E) (9)** 4 PCS

Ø6x70mm





(F)













Ø4x12mm

**(D)** 

Ø15x10mm







4 PCS





#### **PRODUCT PARTS:**



















# Step:1





# Step:2







### Step:3







# Step:4



### Step:5





Made in China 4 of 4