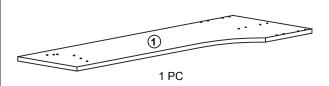

SKU: VNF-00050

Name: Versanora - Bloccare Office Desk-

Walnut/Black

#### Warning

Small parts and sharp points may be present prior to assembly.

Please follow the assembly instructions closely. Improper assembly can result in personal or property damage.

2 adults are required to safely assemble this product.

#### **Care Instructions**

Dust often using a clean, soft, dry and lint-free cloth. When blot spills, wipe with a clean, damp, cloth immediately. We do not recommend the use of chemical cleansers, abrasives or furniture polish on our lacquered finish.

Periodically check to make sure all connections are tight. Re-tighten if neccessary.

#### **HAPDWARES:**



**(E) (9)** 4 PCS

Ø6x70mm





(F)













Ø4x12mm

**(D)** 

Ø15x10mm







4 PCS





#### **PRODUCT PARTS:**



















# Step:1





# Step:2







### Step:3







# Step:4



### Step:5





Made in China 4 of 4