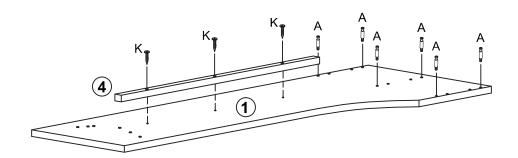

/Black

#### Warning

Small parts and sharp points may be present prior to assembly.

Please follow the assembly instructions closely. Improper assembly can result in personal or property damage.

2 adults are required to safely assemble this product.

#### **Care Instructions**

Dust often using a clean, soft, dry and lint-free cloth. When blot spills, wipe with a clean, damp, cloth immediately. We do not recommend the use of chemical cleansers, abrasives or furniture polish on our lacquered finish.

Periodically check to make sure all connections are tight. Re-tighten if neccessary.

#### **HAPDWARES:**



**(E) (9)** 4 PCS

Ø6x70mm





(F)













Ø4x12mm

**(D)** 

Ø15x10mm







4 PCS





#### **PRODUCT PARTS:**



















# Step:1





# Step:2







### Step:3







# Step:4



### Step:5





Made in China 4 of 4