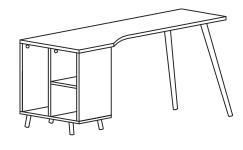

SKU: VNF-00050

Name: Versanora - Bloccare Office Desk-

Walnut/Black

#### **PRODUCT PARTS:**