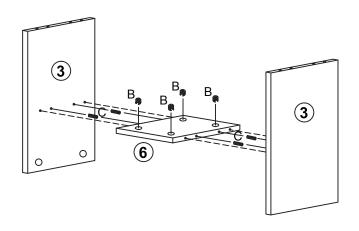

fice Desk-

Walnut/Black

#### Warning

Small parts and sharp points may be present prior to assembly.

Please follow the assembly instructions closely. Improper assembly can result in personal or property damage.

2 adults are required to safely assemble this product.

#### **Care Instructions**

Dust often using a clean, soft, dry and lint-free cloth. When blot spills, wipe with a clean, damp, cloth immediately. We do not recommend the use of chemical cleansers, abrasives or furniture polish on our lacquered finish.

Periodically check to make sure all connections are tight. Re-tighten if neccessary.

#### **HAPDWARES:**



**(E) (9)** 4 PCS

Ø6x70mm





(F)













Ø4x12mm

**(D)** 

Ø15x10mm







4 PCS





#### **PRODUCT PARTS:**



















# Step:1





# Step:2







### Step:3







# Step:4



### Step:5





Made in China 4 of 4