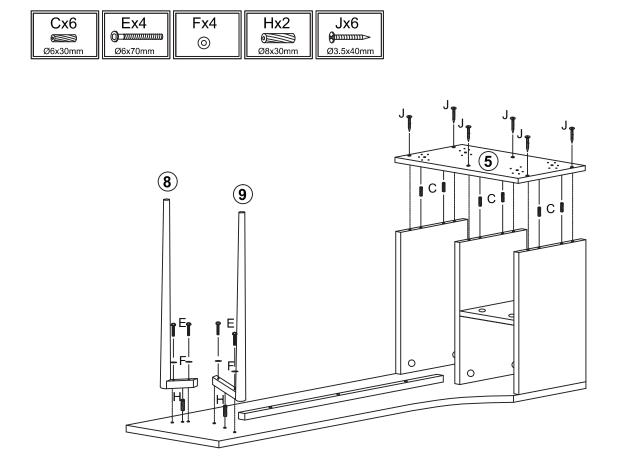

l parts and sharp points may be present prior to assembly.

Please follow the assembly instructions closely. Improper assembly can result in personal or property damage.

2 adults are required to safely assemble this product.

#### **Care Instructions**

Dust often using a clean, soft, dry and lint-free cloth. When blot spills, wipe with a clean, damp, cloth immediately. We do not recommend the use of chemical cleansers, abrasives or furniture polish on our lacquered finish.

Periodically check to make sure all connections are tight. Re-tighten if neccessary.

#### **HAPDWARES:**



**(E) (9)** 4 PCS

Ø6x70mm





(F)













Ø4x12mm

**(D)** 

Ø15x10mm







4 PCS





#### **PRODUCT PARTS:**



















# Step:1





# Step:2







### Step:3







# Step:4



### Step:5





Made in China 4 of 4