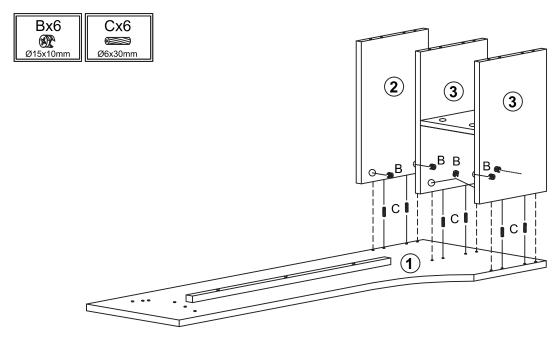

Warning

Small parts and sharp points may be present prior to assembly.

Please follow the assembly instructions closely. Improper assembly can result in personal or property damage.

2 adults are required to safely assemble this product.

#### **Care Instructions**

Dust often using a clean, soft, dry and lint-free cloth. When blot spills, wipe with a clean, damp, cloth immediately. We do not recommend the use of chemical cleansers, abrasives or furniture polish on our lacquered finish.

Periodically check to make sure all connections are tight. Re-tighten if neccessary.

#### **HAPDWARES:**



**(E) (9)** 4 PCS

Ø6x70mm





(F)













Ø4x12mm

**(D)** 

Ø15x10mm







4 PCS





#### **PRODUCT PARTS:**



















# Step:1





# Step:2







### Step:3







# Step:4



### Step:5





Made in China 4 of 4