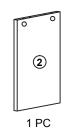

KU: VNF-00050

Name: Versanora - Bloccare Office Desk-

Walnut/Black

#### Warning

Small parts and sharp points may be present prior to assembly.

Please follow the assembly instructions closely. Improper assembly can result in personal or property damage.

2 adults are required to safely assemble this product.

#### **Care Instructions**

Dust often using a clean, soft, dry and lint-free cloth. When blot spills, wipe with a clean, damp, cloth immediately. We do not recommend the use of chemical cleansers, abrasives or furniture polish on our lacquered finish.

Periodically check to make sure all connections are tight. Re-tighten if neccessary.

#### **HAPDWARES:**



**(E) (9)** 4 PCS

Ø6x70mm





(F)













Ø4x12mm

**(D)** 

Ø15x10mm







4 PCS





#### **PRODUCT PARTS:**



















# Step:1





# Step:2







### Step:3







# Step:4



### Step:5





Made in China 4 of 4