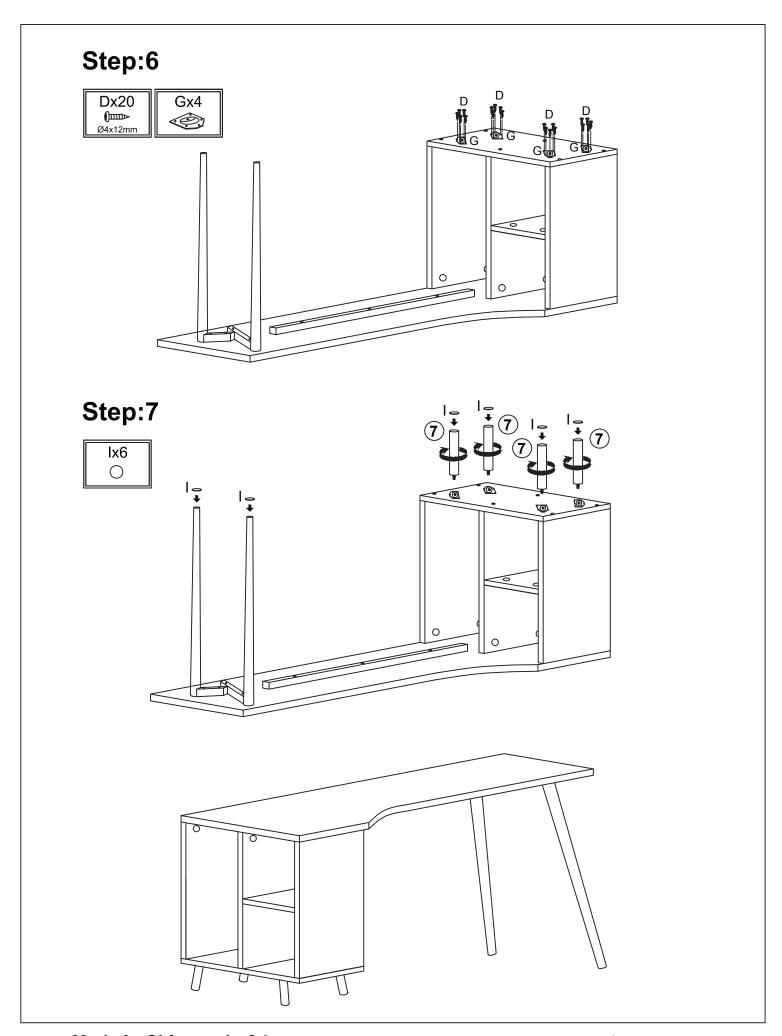

parts and sharp points may be present prior to assembly.

Please follow the assembly instructions closely. Improper assembly can result in personal or property damage.

2 adults are required to safely assemble this product.

#### **Care Instructions**

Dust often using a clean, soft, dry and lint-free cloth. When blot spills, wipe with a clean, damp, cloth immediately. We do not recommend the use of chemical cleansers, abrasives or furniture polish on our lacquered finish.

Periodically check to make sure all connections are tight. Re-tighten if neccessary.

#### **HAPDWARES:**



**(E) (9)** 4 PCS

Ø6x70mm





(F)













Ø4x12mm

**(D)** 

Ø15x10mm







4 PCS





#### **PRODUCT PARTS:**



















# Step:1





# Step:2







### Step:3







# Step:4



### Step:5





Made in China 4 of 4