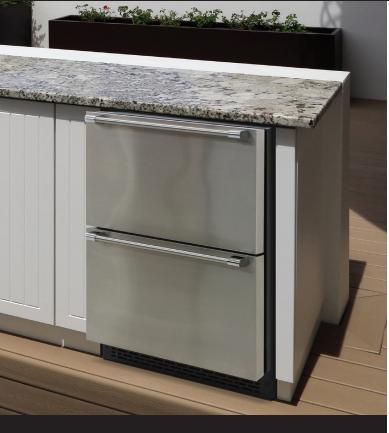

## BRAMA INDOOR / OUTDOOR DRAWER REFRIGERATOR & FREEZER

The Brama Indoor/Outdoor Drawer Refrigerator & Freezer brings an element of class and elegance to any space. An easy-to-use digital control panel with blue LED readout right behind the top drawer door allows you to set the temperature of two independent zones, ensuring that food and beverages are stored at their optimum temperatures. Unit features two gliding, solid drawers with stainless steel exterior, horizontal handles, convenient sturdy wire basket in refrigerator compartment, and a bottom freezer drawer.