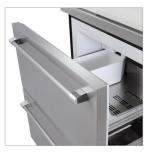

## BRAMA INDOOR / OUTDOOR DRAWER REFRIGERATOR & FREEZER

The Brama Indoor/Outdoor Drawer Refrigerator & Freezer brings an element of class and elegance to any space. An easy-to-use digital control panel with blue LED readout right behind the top drawer door allows you to set the temperature of two independent zones, ensuring that food and beverages are stored at their optimum temperatures. Unit features two gliding, solid drawers with stainless steel exterior, horizontal handles, convenient sturdy wire basket in refrigerator compartment, and a bottom freezer drawer.

- Temperature alarm / door alarm
- Cooling System: compressor
- Top white display lights to view contents

Control Panel / Interior Lighting

Dual Fridge/Freezer Drawers

Gliding Drawers

3.9 cu.ft. Capacity