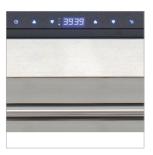

Temperature Range: 34-43°F (Fridge), -11-11°F (Freezer)

Control Type: Digital with blue LCD readout

Capacity: 3.9 cu.ft.

Certifications:

- Temperature alarm / door alarm
- Cooling System: compressor
- Top white display lights to view contents

Control Panel / Interior Lighting

Dual Fridge/Freezer Drawers

Gliding Drawers

3.9 cu.ft. Capacity