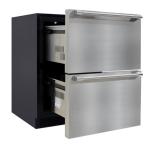

## BRAMA INDOOR / OUTDOOR DRAWER REFRIGERATOR & FREEZER

The Brama Indoor/Outdoor Drawer Refrigerator & Freezer brings an element of class and elegance to any space. An easy-to-use digital control panel with blue LED readout right behind the top drawer door allows you to set the temperature of two independent zones, ensuring that food and beverages are stored at their optimum temperatures. Unit features two gliding, solid drawers with stainless steel exterior, horizontal handles, convenient sturdy wire basket in refrigerator compartment, and a bottom freezer drawer.

- Temperature alarm / door alarm
- Cooling System: compressor
- Top white display lights to view contents

Control Panel / Interior Lighting

Dual Fridge/Freezer Drawers

Gliding Drawers

3.9 cu.ft. Capacity