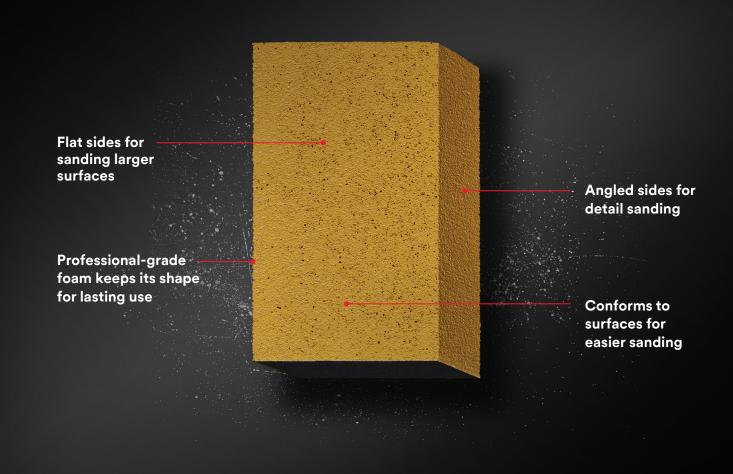

## **BUILT TO GO WHERE OTHERS CAN'T.**

Two sharp angles get into tight spaces, corners and crevices. Use the flat sides to sand larger surfaces. With ultra-durable foam for comfortable hand sanding. Because in this business, details are important.