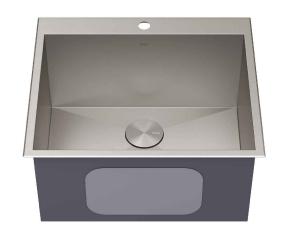

# 25 Inch Top Mount Single Bowl Stainless Steel Laundry Utility Sink

#### **Sink Dimensions**

Overall Dimensions: 25" x 22" Bowl Dimensions: 23" x 18" Bowl Depth: 11 3/8"