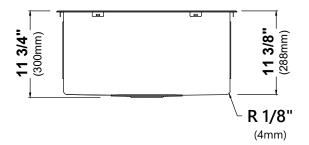

#### **Sink Dimensions**

Overall Dimensions: 25" x 22" Bowl Dimensions: 23" x 18" Bowl Depth: 11 3/8"