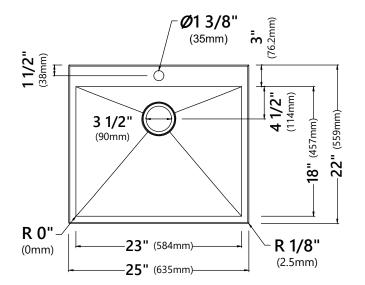

#### **Sink Dimensions**

Overall Dimensions: 25" x 22" Bowl Dimensions: 23" x 18" Bowl Depth: 11 3/8"

#### **Features**

- 16 Gauge Stainless Steel Construction
- Top Mount Single Bowl Sink
- Required Minimum Cabinet Size: 27" Left to Right 24" Front to Back
- Rear Center Set Drain
- 3 1/2" Drain Opening
- NoiseDefend Undercoating and Sound Dampening Pads