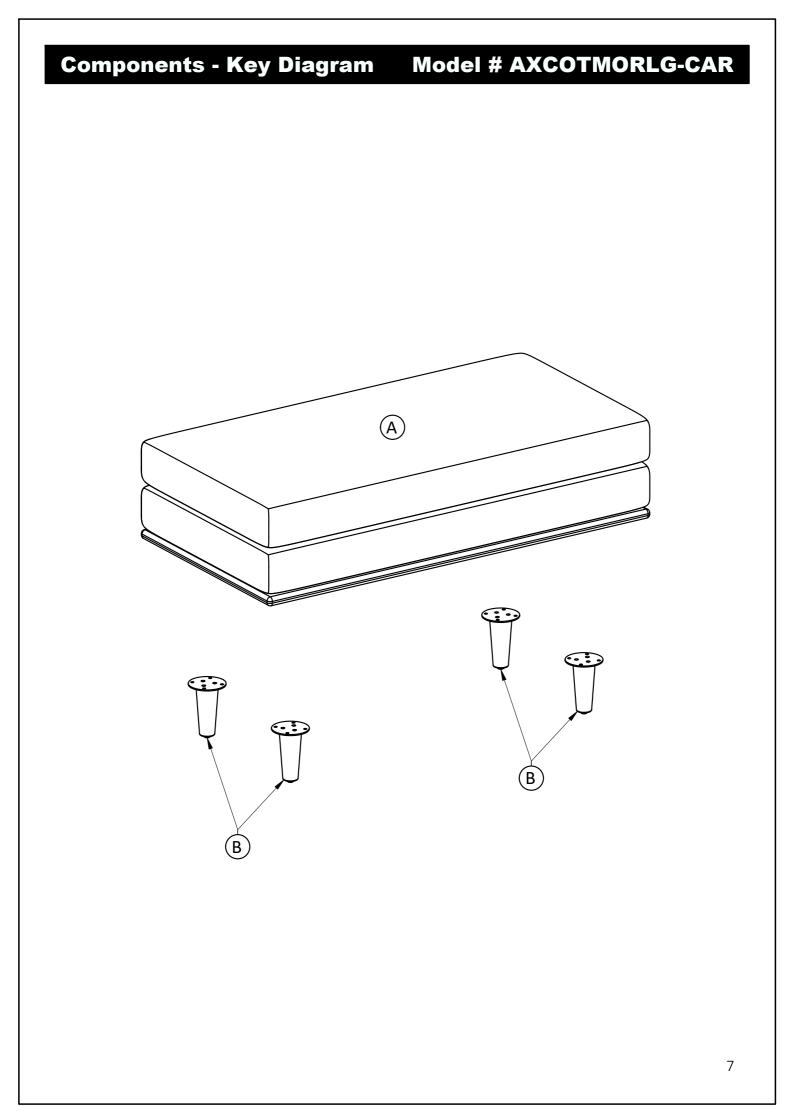

### Mid Century Large Ottoman

Model # AXCOTMORLG-CAR

### Model # AXCOTMORLG-CAR

- 1. Attach Legs (B) to Ottoman Seat (A) using Bolts (1), Lock Washers (2) and Washers (3) through guide holes.
- 2. Use Allen Key (4) to tighten Bolts. Do not over-tighten.