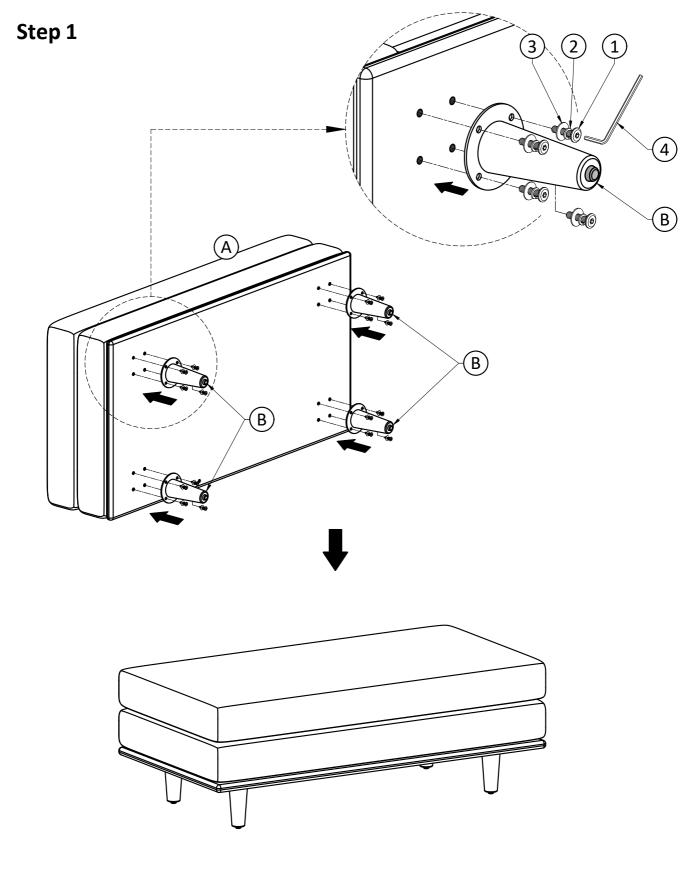

### Assembly

### Model # AXCOTMORLG-CAR

- 1. Attach Legs (B) to Ottoman Seat (A) using Bolts (1), Lock Washers (2) and Washers (3) through guide holes.
- 2. Use Allen Key (4) to tighten Bolts. Do not over-tighten.