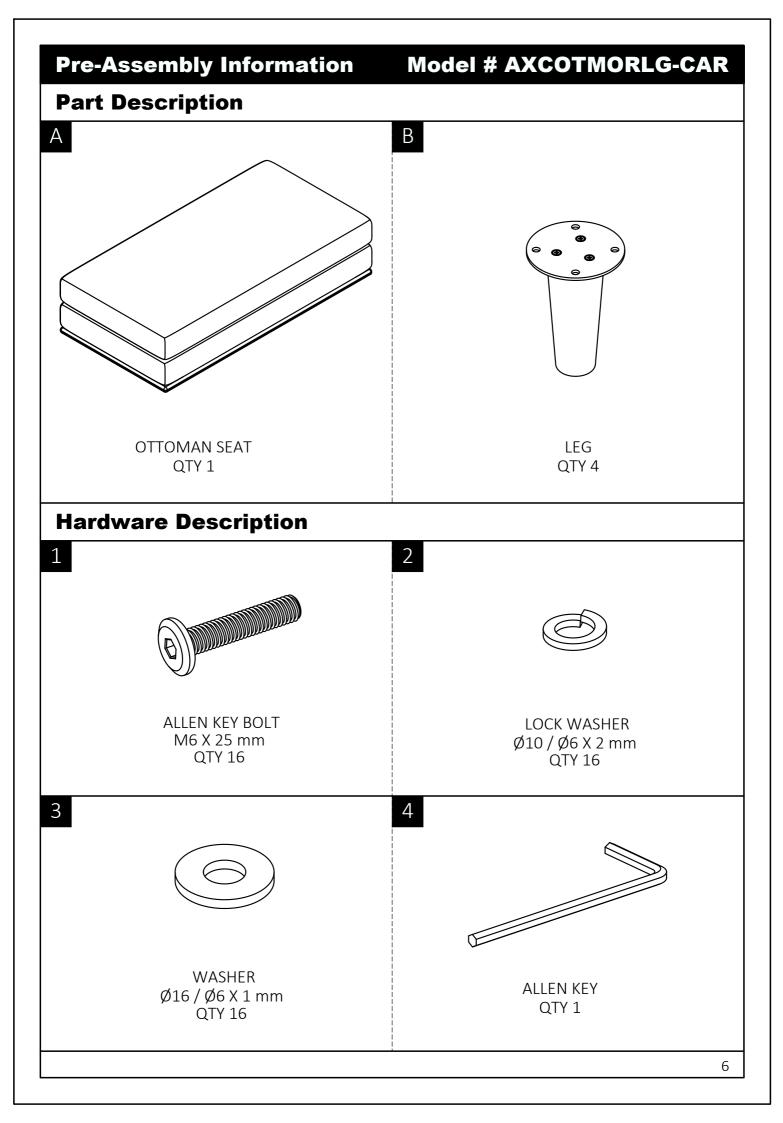

### Model # AXCOTMORLG-CAR

- 1. Attach Legs (B) to Ottoman Seat (A) using Bolts (1), Lock Washers (2) and Washers (3) through guide holes.
- 2. Use Allen Key (4) to tighten Bolts. Do not over-tighten.