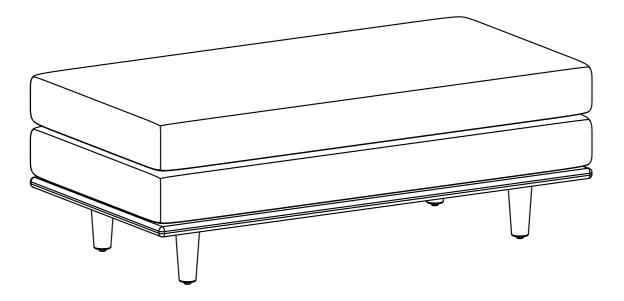

### Mid Century Large Ottoman

Model # AXCOTMORLG-CAR

### Model # AXCOTMORLG-CAR

- 1. Attach Legs (B) to Ottoman Seat (A) using Bolts (1), Lock Washers (2) and Washers (3) through guide holes.
- 2. Use Allen Key (4) to tighten Bolts. Do not over-tighten.