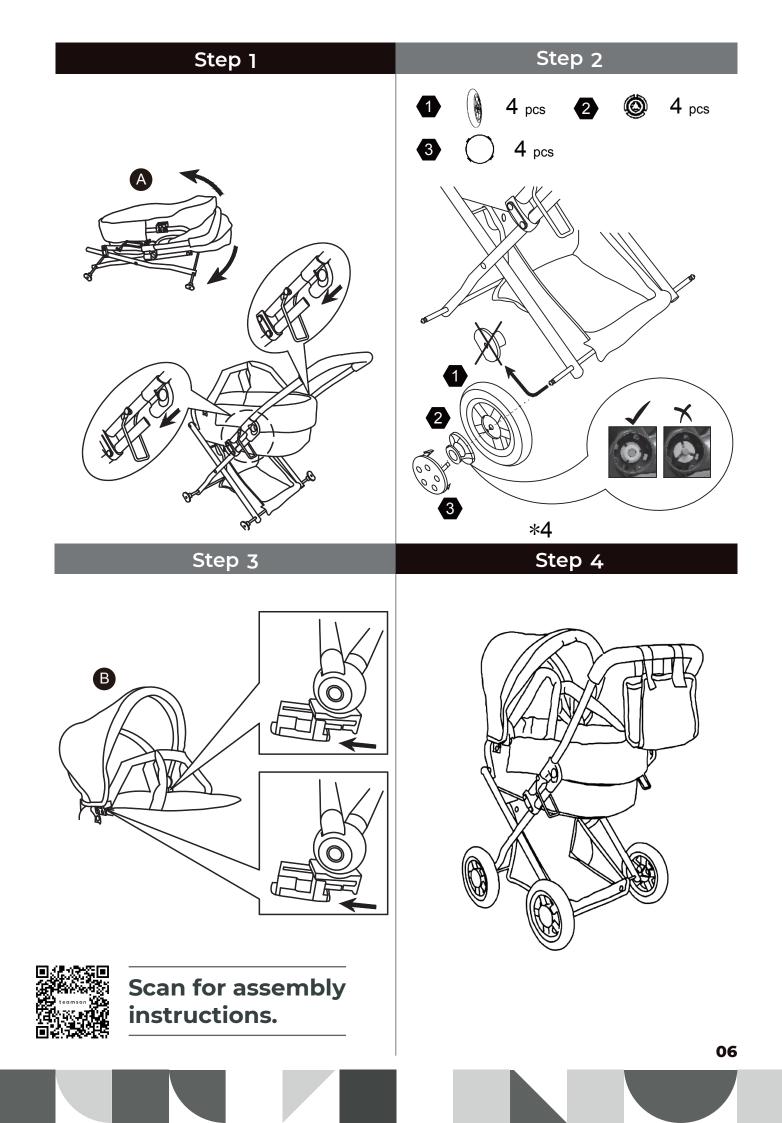

TRUCTIONS

To clean your product, use mild soap and water on adamp cloth, Do not use window cleaners or cleaning abrasives as they will scratch the surface and could damage the protective coating.



### Exploded Drawing





04

| Product Parts |          |                  |  |
|---------------|----------|------------------|--|
| A             | B        | C                |  |
|               |          | ß                |  |
|               |          | Hardware         |  |
| 1             | 2        | 3                |  |
|               | <i>B</i> |                  |  |
| 4 pcs         | 4 pcs    | 4 <sub>pcs</sub> |  |



Scan for assembly instructions.

# **A** WARNING

CHOKING HAZARD - Small Parts Not for children under 3 years The product is to be assembled by an adult.

05