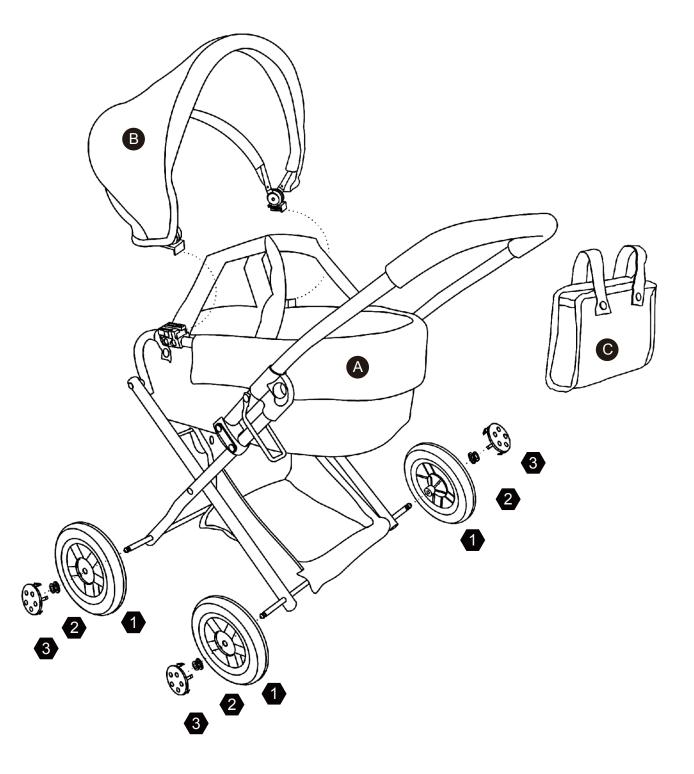

### Exploded Drawing

04

| Product Parts |          |                  |  |
|---------------|----------|------------------|--|
| A             | B        | C                |  |
|               |          | ß                |  |
|               |          | Hardware         |  |
| 1             | 2        | 3                |  |
|               | <i>B</i> |                  |  |
| 4 pcs         | 4 pcs    | 4 <sub>pcs</sub> |  |