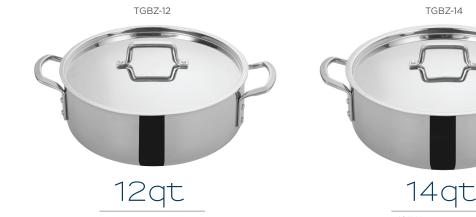

## Tri-ply Braziers

- Moderately deep side walls and wide bottom surface great for browning and slow cooking
- Securely riveted wide loop handles provide excellent stability
- Can be used with any type of cooktop, including induction
- Triangular positioned rivets provide strength will not loosen in high-volume commercial kitchens
- Mirror finish exterior, satin finish interior .
- Available in two (2) sizes

| ITEM    | DESCRIPTION     | SIZE  | DIA   | UOM | CASE |
|---------|-----------------|-------|-------|-----|------|
| TGBZ-12 | Brazier w/Cover | 12 Qt | 13.5" | Set | 1/4  |
| TGBZ-14 | Brazier w/Cover | 14 Qt | 14"   | Set | 1/4  |

19"W including handles 6"H brazier only

TGBZ-14