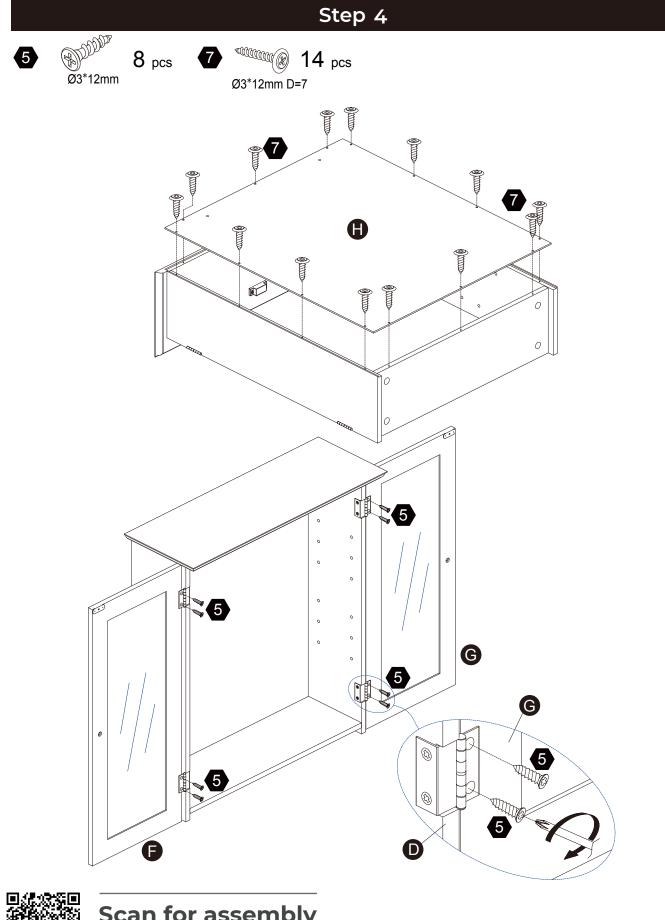

## 

Small parts and sharp edges may be present prior to assembly.

Scan for assembly instructions.

Scan for assembly instructions.

05

Scan for assembly instructions.