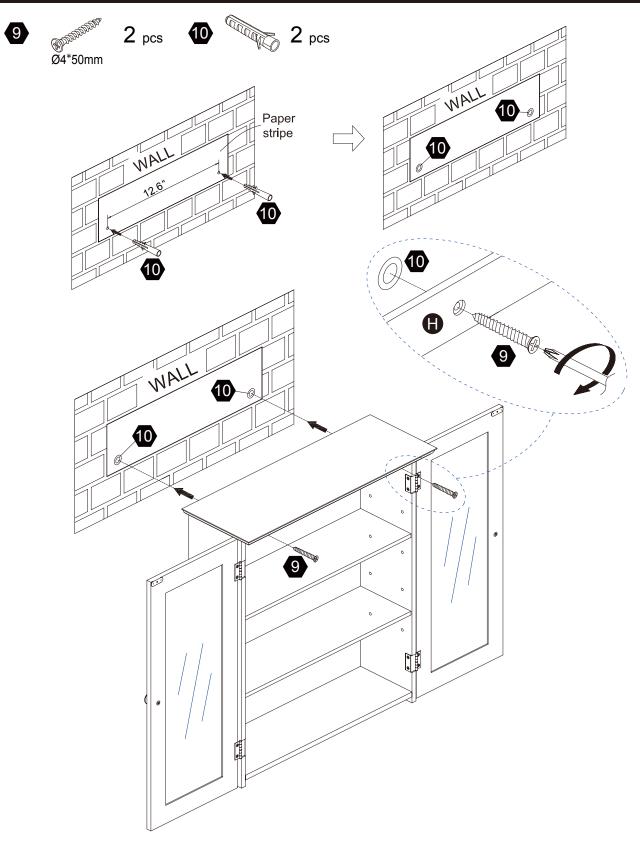

31

Mon - Sat 9:00am ~ 5:00pm GMT+8 ⊠ sales\_ec@teamson.com

台北辦公室:

#### +886(2)2556-6268

Mon - Fri 9:00am ~ 5:00pm GMT+8 ⊠ sales\_ec@teamson.com

#### www.teamson.com







\*\* Got questions? Please have your product code (on the first page of this instruction, e.g. TD-12345A) and the order number ready, give us a call or email us through our customer care support! We are always ready to assist you!





## A Care Instructions

Dust surface with a dry soft cloth. Do not use window cleaners or cleaning abrasives as they will scratch the surface and could damage the protective coating

## 

Small parts and sharp edges may be present prior to assembly.



Scan for assembly instructions.





Scan for assembly instructions.

05











Scan for assembly instructions.





#### Step 6





Scan for assembly instructions.