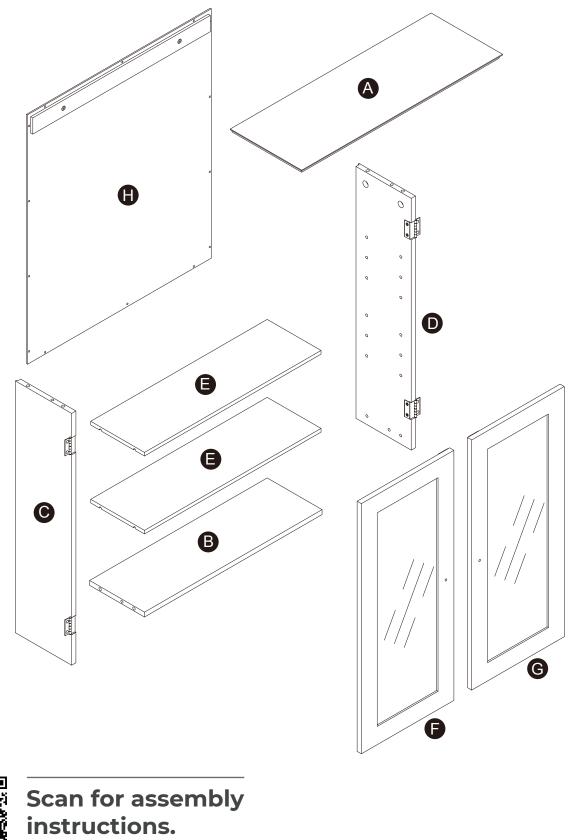

## 

Small parts and sharp edges may be present prior to assembly.

Scan for assembly instructions.

Scan for assembly instructions.

05

Scan for assembly instructions.