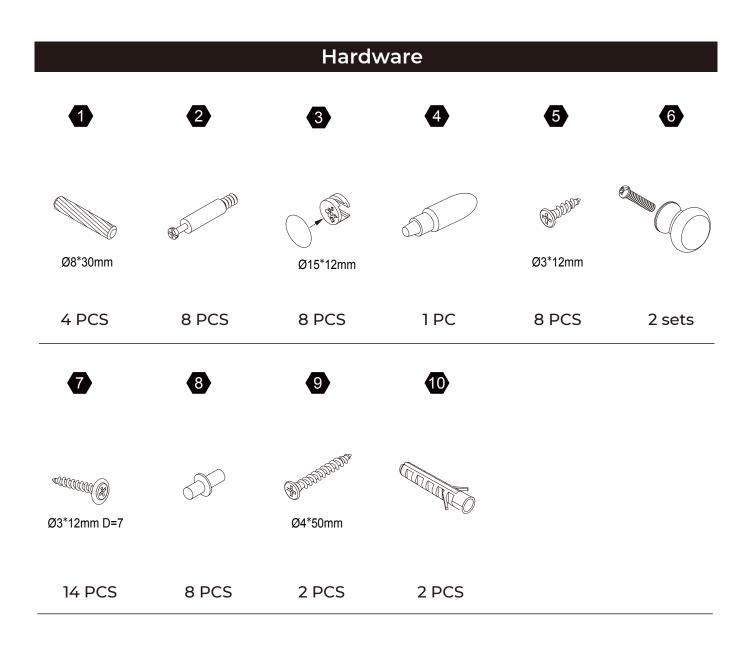

## 

Small parts and sharp edges may be present prior to assembly.

Scan for assembly instructions.

Scan for assembly instructions.

05

Scan for assembly instructions.