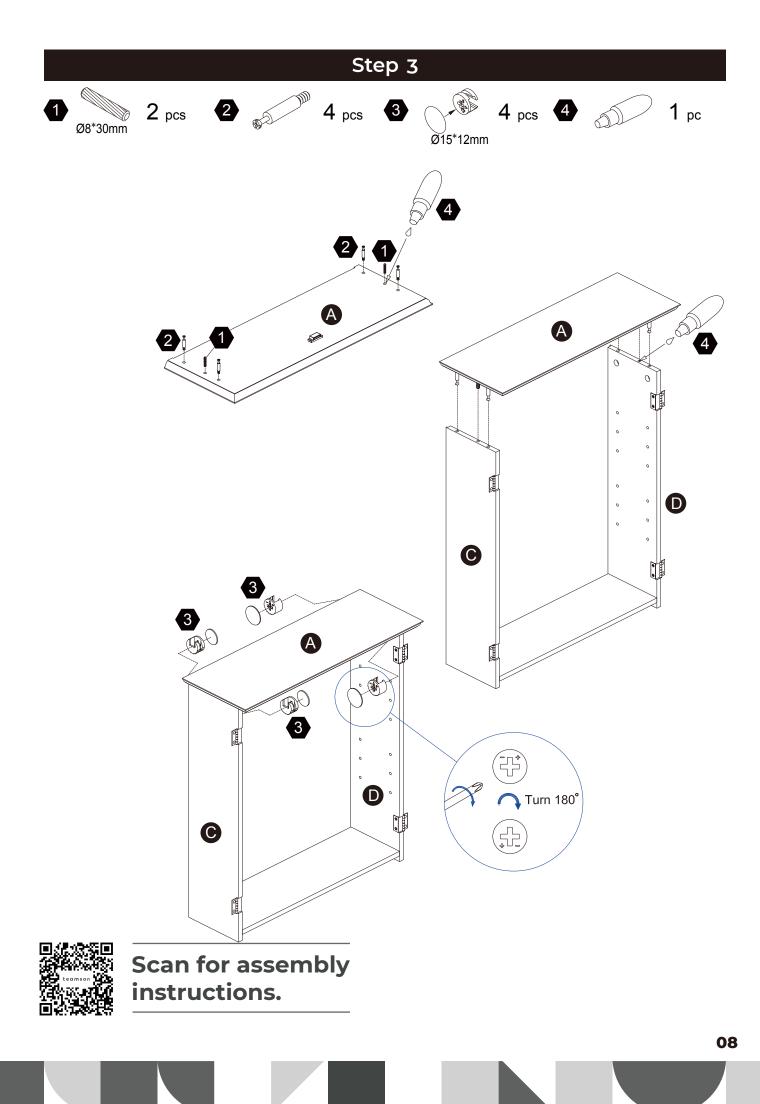

## 

Small parts and sharp edges may be present prior to assembly.

Scan for assembly instructions.

Scan for assembly instructions.

05

Scan for assembly instructions.