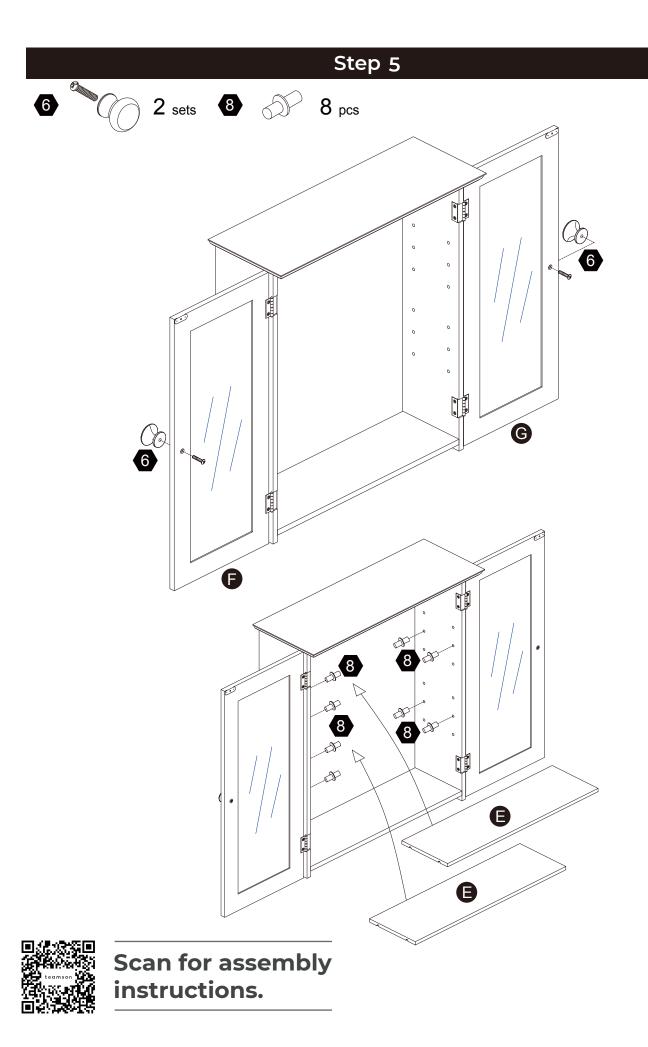

## 

Small parts and sharp edges may be present prior to assembly.

Scan for assembly instructions.

Scan for assembly instructions.

05

Scan for assembly instructions.