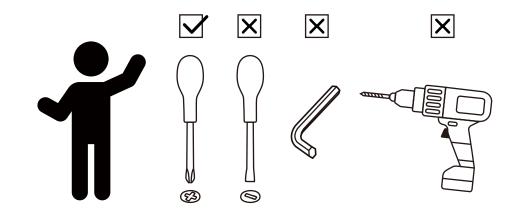

## 

Small parts and sharp edges may be present prior to assembly.

Scan for assembly instructions.

Scan for assembly instructions.

05

Scan for assembly instructions.