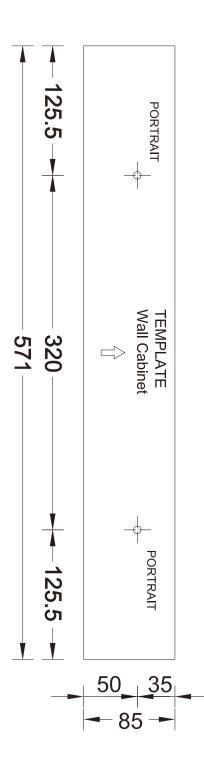

sales\_ec@teamson.com

台北辦公室:

#### +886(2)2556-6268

Mon - Fri 9:00am ~ 5:00pm GMT+8 ⊠ sales\_ec@teamson.com

#### www.teamson.com







\*\* Got questions? Please have your product code (on the first page of this instruction, e.g. TD-12345A) and the order number ready, give us a call or email us through our customer care support! We are always ready to assist you!





## A Care Instructions

Dust surface with a dry soft cloth. Do not use window cleaners or cleaning abrasives as they will scratch the surface and could damage the protective coating

## 

Small parts and sharp edges may be present prior to assembly.



Scan for assembly instructions.





Scan for assembly instructions.

05











Scan for assembly instructions.





#### Step 6





Scan for assembly instructions.