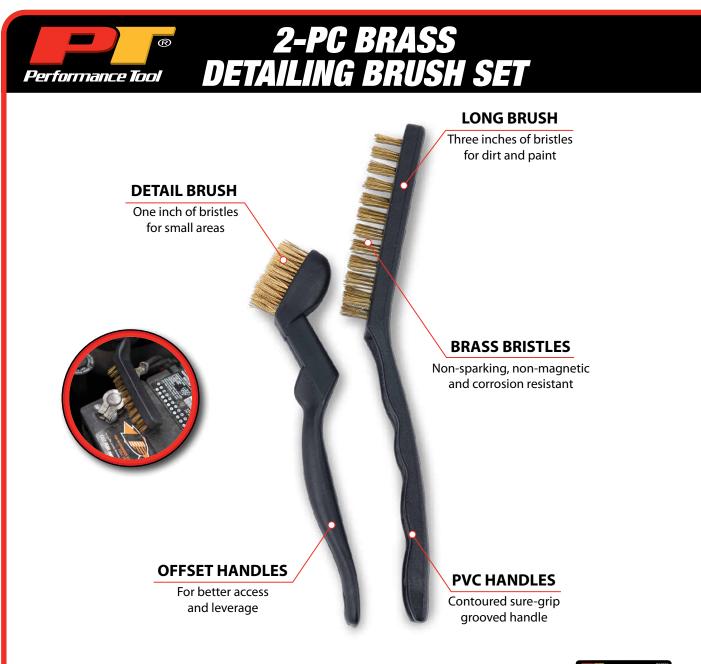

| Item #                                                                                           | Inner                                                              | Master                                        | UPC                                                                                                                                                                                                  | Performance Bast |
|--------------------------------------------------------------------------------------------------|--------------------------------------------------------------------|-----------------------------------------------|------------------------------------------------------------------------------------------------------------------------------------------------------------------------------------------------------|------------------|
| W4951                                                                                            | 12                                                                 | 72                                            | 039564115943                                                                                                                                                                                         | DETAILING BRUS   |
| detailing jobs<br>Features con<br>for better acc<br>grooved PVC<br>The brass bri<br>non-sparking | erent cleaning<br>s<br>itoured offset<br>cess, and sure<br>handles | g and<br>handles<br>e-grip<br>ese<br>tic, and | <ul> <li>Each detail brush is 1/2 in. wide, the small has 1 in. bristles and the medium has 3 in. bristles</li> <li>Set includes a small 6-1/2 in. long and a medium 8-5/8 in. long brush</li> </ul> |                  |